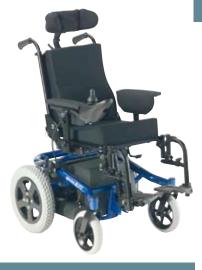

## Go and grow with the Invacare Spectra Blitz

The *Invacare Spectra Blitz* is a versatile power chair for children. Its compact design provides excellent mobility and driving performance. It features a highly adaptable seat and allows precise adjustment for optimal comfort and posture management.

#### **Features and Options**

Height adjustable back rest.

Adjustable seat width from 250mm to 390mm.

Rear wheel suspension better shock absorption.