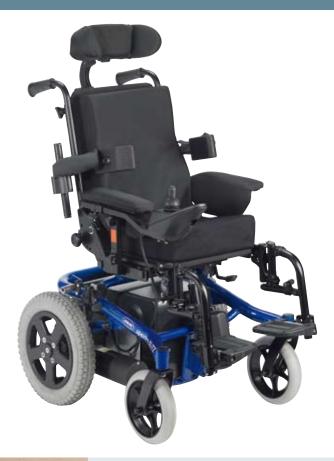

## Go and grow with the Invacare Spectra Blitz

The *Invacare Spectra Blitz* is a versatile power chair for children. Its compact design provides excellent mobility and driving performance. It features a highly adaptable seat and allows precise adjustment for optimal comfort and posture management.

#### **Features and Options**

Height adjustable back rest.

Adjustable seat width from 250mm to 390mm.

Rear wheel suspension better shock absorption.