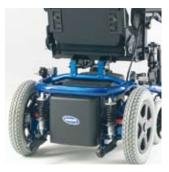

## Go and grow with the Invacare Spectra Blitz

The *Invacare Spectra Blitz* is a versatile power chair for children. Its compact design provides excellent mobility and driving performance. It features a highly adaptable seat and allows precise adjustment for optimal comfort and posture management.

#### **Features and Options**

Height adjustable back rest.

Adjustable seat width from 250mm to 390mm.

Rear wheel suspension better shock absorption.