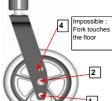

## **SEAT HEIGHTS ACTION<sup>3</sup> JUNIOR**

| Seat Angle 5° | Rear Support |     | Headset              | Support             |
|---------------|--------------|-----|----------------------|---------------------|
| Seat Height   |              |     | Position 1<br>(high) | Position 2<br>(low) |
|               | 20"          | 22" | 5"                   | 5"                  |
| 41            | 4            | 5   | X                    | 3                   |
| 43.5          | 3            | 4   | 2                    | X                   |
| 46            | 2            | 3   | 1                    | 2                   |

Seat Angle 1,5°

| Seat Angle 8,5° | Rear | Support | Headset              | Support             |
|-----------------|------|---------|----------------------|---------------------|
| Seat Height     |      |         | Position 1<br>(high) | Position 2<br>(low) |
|                 | 20"  | 22"     | 5"                   | 5"                  |
| 41              | 5    | X       | Х                    | 3                   |
| 43.5            | 4    | 5       | 2                    | X                   |
| 46              | 2    | 4       | 4                    | 2                   |