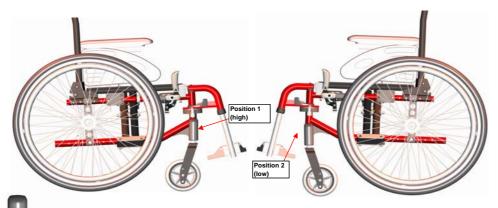

## **SEAT HEIGHTS ACTION<sup>3</sup> JUNIOR**

| Seat Angle 5° | Rear Support |     | Headset              | Support             |
|---------------|--------------|-----|----------------------|---------------------|
| Seat Height   |              |     | Position 1<br>(high) | Position 2<br>(low) |
|               | 20"          | 22" | 5"                   | 5"                  |
| 41            | 4            | 5   | X                    | 3                   |
| 43.5          | 3            | 4   | 2                    | X                   |
| 46            | 2            | 3   | 1                    | 2                   |

Seat Angle 1,5°

| Seat Angle 8,5° | Rear | Support | Headset              | Support             |
|-----------------|------|---------|----------------------|---------------------|
| Seat Height     |      |         | Position 1<br>(high) | Position 2<br>(low) |
|                 | 20"  | 22"     | 5"                   | 5"                  |
| 41              | 5    | X       | Х                    | 3                   |
| 43.5            | 4    | 5       | 2                    | X                   |
| 46              | 2    | 4       | 4                    | 2                   |