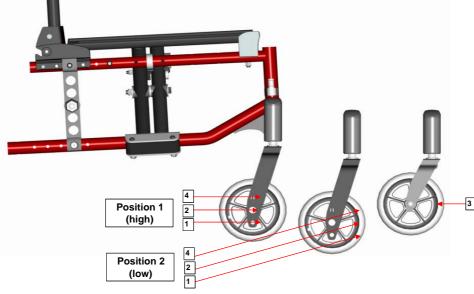

## **SEAT HEIGHTS ACTION<sup>3</sup> JUNIOR**

| Seat Angle 5° | Rear Support |     | Headset              | Support             |
|---------------|--------------|-----|----------------------|---------------------|
| Seat Height   |              |     | Position 1<br>(high) | Position 2<br>(low) |
|               | 20"          | 22" | 5"                   | 5"                  |
| 41            | 4            | 5   | X                    | 3                   |
| 43.5          | 3            | 4   | 2                    | X                   |
| 46            | 2            | 3   | 1                    | 2                   |

Seat Angle 1,5°

| Seat Angle 8,5° | Rear | Support | Headset              | Support             |
|-----------------|------|---------|----------------------|---------------------|
| Seat Height     |      |         | Position 1<br>(high) | Position 2<br>(low) |
|                 | 20"  | 22"     | 5"                   | 5"                  |
| 41              | 5    | X       | Х                    | 3                   |
| 43.5            | 4    | 5       | 2                    | X                   |
| 46              | 2    | 4       | 4                    | 2                   |