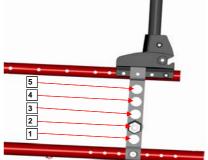

| 1                         | Seat Height |
|---------------------------|-------------|
|                           |             |
|                           | 41          |
|                           | 43.5        |
| C+11-i-b+ 440             | 46          |
| Seat Height 410           |             |
| (415 3°) Position 2 (low) |             |
| only                      |             |
|                           |             |

|   | Seat Angle 8,5° |     |
|---|-----------------|-----|
|   | Seat Height     |     |
| 4 |                 | 2   |
|   | 41              |     |
| 1 | 43.5            | -   |
|   | 46              | - ; |
| 3 | -               |     |