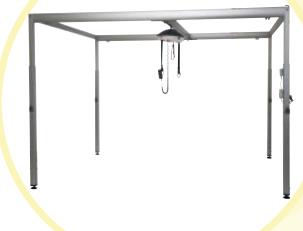

## Invacare<sup>®</sup> EC Gantry Available in two versions

- Can be adjusted in 6 different heights with intervals at 7 cm.
- Easy to assemble and disassemble.
- Gantry with castors, height adjustable from 195 cm – 230 cm.
- Gantry without castors, height adjustable from 216 cm – 251 cm.

## > Invacare<sup>®</sup> EC Gantry Traverse No need for installing tracks in wall or ceiling.

- EC Gantry Traverse is very easy to install and dismount
- Once mounted it is very easy to raise and lower the gantry without using tools
- EC- Gantry is height adjustable from 218 to 253 cm.
- Can be configured in all sizes from 2,5 m x 2,0 m to 4,0 m x 4,0 m