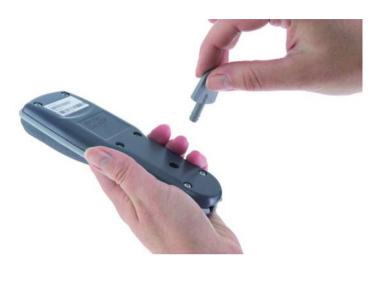

#### **Remote Control for ECS**

How to program e-motion:

- 1. Insert programming key (like e-fix or ADVENTURE)
- 2. Programming of 10 parameters using the keys of the remote control, e.g.
- Sensitivity left wheel
- Sensitivity right wheel
- Starting time in assistance level 1
- Power assistance in assistance level 1
- After-running time in assistance level 1
- Starting time in assistance level 2
- Power assistance in assistance level 2
- After-running time in assistance level 2