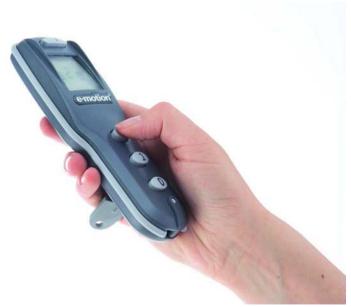

### **Remote Control for ECS**

Capacity indication for e-motion-battery left/right (or indication of parameter during programming)

Indication of assistance level (0, 1, 2) or number of the parameter being programmed (0 - 9)

Switches both wheels ON in level 2 both wheels ON in level 1 both wheels OFF

# Button for activating the display manually

(Display is switched on, when e-motion is on, but switches off after a few minutes to increase battery lifetime ⇒ normal use: 5 years)

#### Symbols for

a-motion

- programming mode
- service/error code
- capacity of battery in remote control

Reset button: Sets all parameters back to factory setting

**Emotion Programming** 