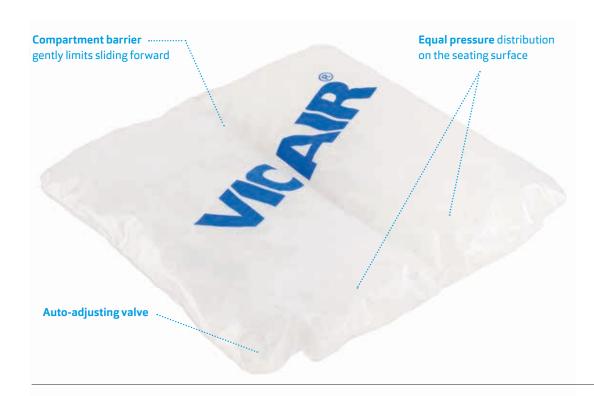

## **ULTRA-LIGHTWEIGHT, EASY TO USE AND COMFORTABLE**

- Air valve automatically adapts the cushion to your body shape and weight
- ▲ Two compartment layout limits sliding
- **Lasy to clean and disinfect**

The Vicair Liberty is an easy to use and comfortable wheelchair cushion. It is designed for users who require comfort in combination with a low to medium level of support and pressure injury prevention. The cushion is ready-for-use, rain proof and with two compartments it provides an even pressure distribution. This makes it an ideal cushion in a large variety of situations.

The automatic valve makes sure that the cushion adjust to every seating plane and every body contour.

This Vicair cushion is extremely lightweight.

| AVAI    | LABI | LE CO | <b>VERS</b> |
|---------|------|-------|-------------|
| /\\V/\\ |      |       | VEINS       |