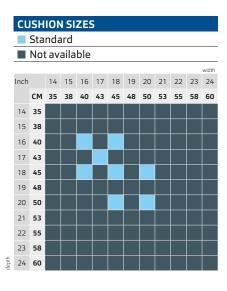

Comfair Cover and Incotec Cover.

| PRODUCT PERFORMANCE             |     |  |
|---------------------------------|-----|--|
| Skin protection / Anti decubitu | ıs  |  |
| Pressure redistribution         |     |  |
| Shear force reduction           |     |  |
| Microclimate control            |     |  |
| Impact & vibration damping      |     |  |
| Positioning                     |     |  |
| Lateral stability               |     |  |
| Frontal stability               |     |  |
| Sliding reduction               |     |  |
| Allows manual adjustments       | N/A |  |
| Increasing endurance            |     |  |
| Maintenance & Safety            |     |  |
| Durability                      |     |  |
| Reliability                     |     |  |
| Functionality when misused      |     |  |
| Easy to maintain                |     |  |
| Level of hygiene                |     |  |
| Functionality & Application     |     |  |
| Comfort                         |     |  |
| Ultra light weight              |     |  |
| Allows easy transfers           |     |  |
| Available standard sizes        |     |  |
| Maximum user weight             |     |  |
|                                 |     |  |