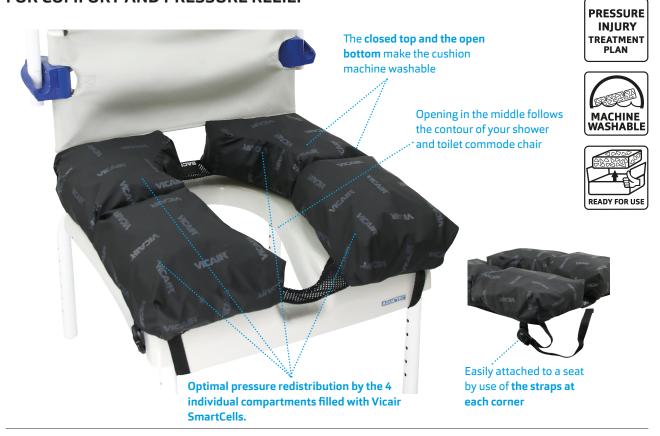

## FOR COMFORT AND PRESSURE RELIEF

Equipped with individually adjustable attachment straps for optimal placement

The Vicair Hygiene consists of 4 individual compartments filled with Vicair SmartCells, making it a pressuredistributing and stable shower and toilet cushion. Because of the with SmartCells filled compartments, the cushion provides optimal positioning, redistributes pressure and minimizes shear forces. Because of the mesh material on the bottom, the cushion is, with the SmartCells inside, fully machine washable at 60°C. The cushion is easy to install because of the 4 adjustable straps at each corner. The Vicair Hygiene is suitable to use on the Invacare Ocean Ergo, but can also be used on other hygiene or shower commode chairs. For specific needs the filling of each of the 4 compartments can be easily adjusted.