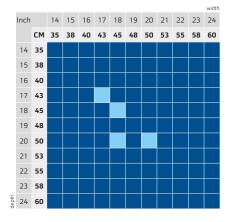

| CUSHION SIZES |  |
|---------------|--|
| Standard      |  |
| On request    |  |
|               |  |