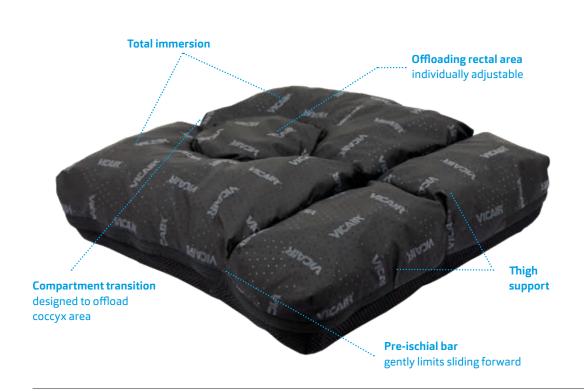

## For completely offloading of the rectal area

Adjustable non-contact area

## Stable positioning

The Vicair Centre Relief O2 consists of 5 individual compartments, designed to contour under loading. Each compartment is designed to influence a specific area of the pelvis, striking a unique balance between preserving skin and underlying tissue at the ischials, coccyx and trochanters, positioning the pelvis and supporting the femurs. The unique feature is the circular compartment towards the rear of the cushion. Designed especially for (partial) offloading of the coccyx/rectal area. For specific needs the filling of each of the 5 compartments can be easily adjusted, for individuals who: (1) require (partial) offloading of the rectal area, (2) have coccyx problems, (3) have localized deep pressure injuries.