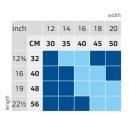

| TECHNICAL SPECIFICATIONS |           |  |  |  |
|--------------------------|-----------|--|--|--|
| Length                   | 32-56 cm  |  |  |  |
| Average weight           | 900 grams |  |  |  |
| Max. user weight         | 150 kg    |  |  |  |
| Loss of seat depth       | 3 cm      |  |  |  |

| CUSHION SIZES |   |  |
|---------------|---|--|
| Standard      |   |  |
| On request    | · |  |

VICAIR CATALOGUE relief by air