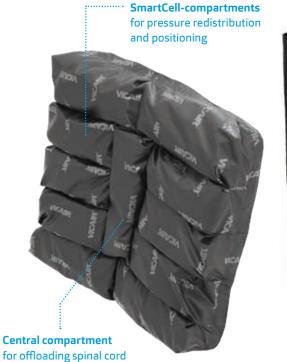

## Optimal positioning through a combination of SmartCells and Strap back

## Offloading the spinal column

## Dynamically moulds to the individual's back contours

The Vicair Anatomic back is a highly comfortable universal back support, that enables optimal positioning and high quality pressure redistribution. Ready for use, as it dynamically adjusts to the contours of the user's back, but also allowing a large variety of individual adjustments. Adjustments can be made with the client still leaning against the cushion. The lightweight cushion is used in combination with the easy-install Vicair Strap back and can be used in wheelchairs without a back support plate. It is extremely suitable to use with (extreme) spine deformities . The Anatomic back follows asymmetric body contours and keeps you safe and stable.