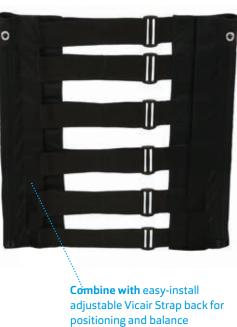

## Optimal positioning through a combination of SmartCells and Strap back

## Dynamically moulds to the individual's back contours

The Vicair Anatomic back is a highly comfortable universal back support, that enables optimal positioning and high quality pressure redistribution. Ready for use, as it dynamically adjusts to the contours of the user's back, but also allowing a large variety of individual adjustments. Adjustments can be made with the client still leaning against the cushion. The lightweight cushion is used in combination with the easy-install Vicair Strap back and can be used in wheelchairs without a back support plate. It is extremely suitable to use with (extreme) spine deformities . The Anatomic back follows asymmetric body contours and keeps you safe and stable.