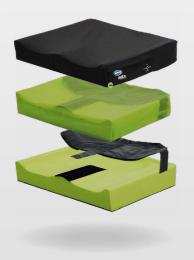

#### Seat cushions

Choose from a selection of seat cushions that support positioning and skin protection. Our advanced Matrx Libra is designed with a dual layer Flo-tech sac for enhanced shear management and can be adapted with additional positioning options.