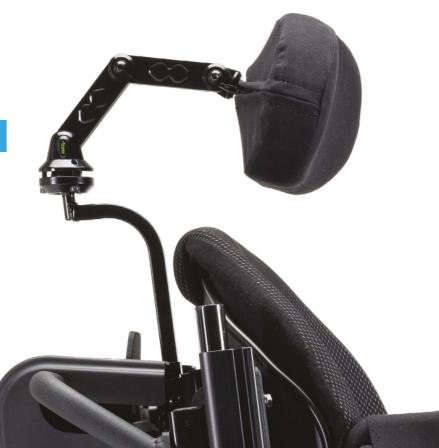

#### Headrests

Our highly adjustable Matrx Elan headrest range is designed to enable effective positioning. The dual density moulded foam provides immersion, comfort and protection.