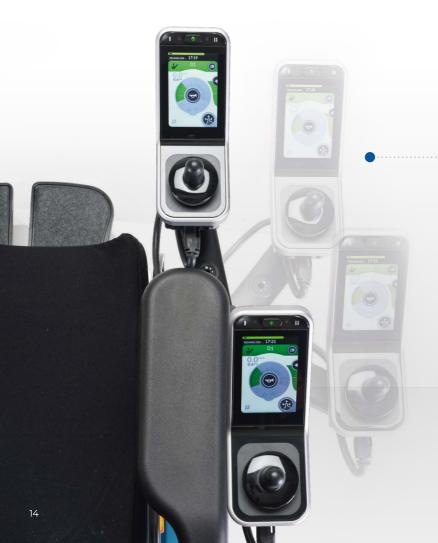

#### New Resolve joystick mount

- Huge range of achievable joystick. positions for optimised comfort.
- Adjustable tension release.
- Optimised comfort and control.

#### 3.5" Touchscreen

Impressive 3.5" colour touchscreen with joystick, speedometer and an odometer.

6

## **Specialist controls**

Including compact remotes, head arrays and four-switch proximity arrays.