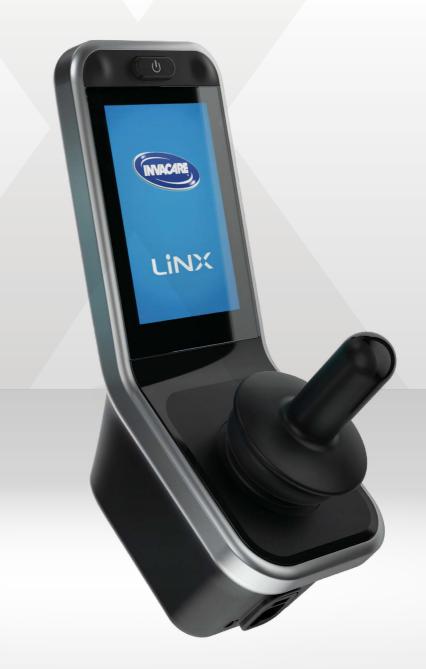

## Featuring advanced LiNX<sup>®</sup> technology.

LiNX® technology helps give a personalised and confident drive experience. The innovative technology learns habits and preferences over time making it a super intuitive system.

#### New Resolve joystick mount

- Huge range of achievable joystick. positions for optimised comfort.
- Adjustable tension release.
- Optimised comfort and control.

#### 3.5" Touchscreen

Impressive 3.5" colour touchscreen with joystick, speedometer and an odometer.

6

## **Specialist controls**

Including compact remotes, head arrays and four-switch proximity arrays.

## **Built-in Bluetooth®**

Enables connectivity to devices and environmental controls.

#### **Control input options**

A variety of control input options allow a personalised set up for maximum control and reassurance that the power chair will react consistently.