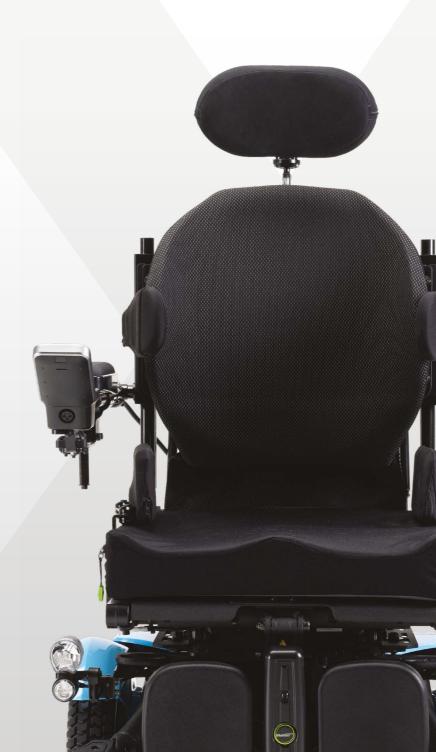

## Designed for clinical excellence.

ULM seating has been designed by our clinical experts to offer optimal comfort and support with a personalised fit, to support greater independence and accessibility.

Built with integrated adjustment, along with the smart Ultra Rail system, ensures the ULM can be tailored to provide the correct combined seating solution.

## Extended shear reduction

Designed around the natural pivot points of the body, with an optimised range of powered positioning to ensure the seating remains supportive and comfortable. Design helps minimise shear and manage pressure redistribution.

## Tailored positioning

Highly modular and adjustable to suit needs as they change over time.