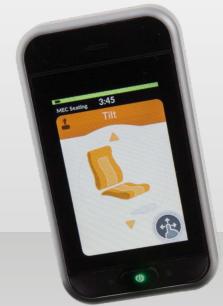

#### 3.5" Touchscreen

Impressive 3.5" colour touchscreen with joystick, speedometer and an odometer.

6

## Featuring advanced LiNX<sup>®</sup> technology.

LiNX® technology helps give a personalised and confident drive experience. The innovative technology learns habits and preferences over time making it a super intuitive system.

## LiNX<sup>®</sup> Discover more.