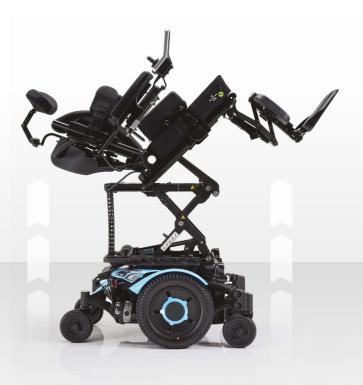

## Designed for clinical excellence.

ULM seating has been designed by our clinical experts to offer optimal comfort and support with a personalised fit, to support greater independence and accessibility.

Built with integrated adjustment, along with the smart Ultra Rail system, ensures the ULM can be tailored to provide the correct combined seating solution.

## Extended shear reduction

Designed around the natural pivot points of the body, with an optimised range of powered positioning to ensure the seating remains supportive and comfortable. Design helps minimise shear and manage pressure redistribution.

## Tailored positioning

Highly modular and adjustable to suit needs as they change over time.

#### LNX legrests

Extends in both length and elevation, working with powered recline to help reduce shear.