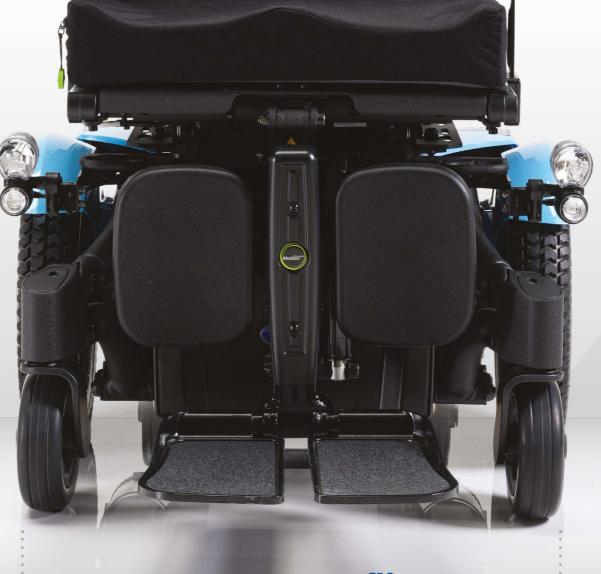

## It starts with a compact base.

The **TDX**<sup>®</sup> SP2 NB (Narrow Base) ULM is designed to navigate the tightest of spaces with a consistent and smooth drive performance.

Compact 610 mm width

#### Enhanced stability & safety

Designed to ensure all six wheels remain firmly on the ground with the integrated stability lock function.