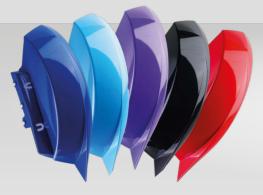

## New shroud collection

Choose from a selection of exciting new colour shrouds for a stylish look.

•

Mid wheel drive base is easy to navigate through tight spaces indoor and outdoors.

## New colours. Extra durability.

Add a fresh touch and style with a new shroud colour. The shroud's extra durability helps protect and withstand everyday challenges.

Obsidian **Black** 

# Ruby <mark>Red</mark>

# Peacock Blue

Purple Passion

Arctic **Blue** 

7

### New colours

| Obsidian | Ruby | Purple  | Peacock | Arctic |
|----------|------|---------|---------|--------|
| Black    | Red  | Passion | Blue    | Blue   |