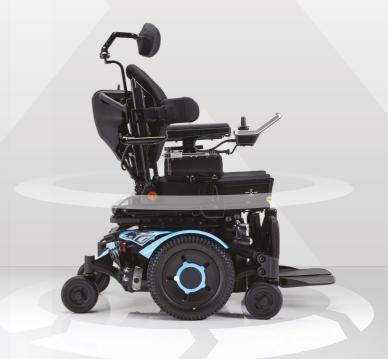

## Movement made easy.

The **TDX**<sup>®</sup> SP2 NB (Narrow Base) is our compact and versatile mid wheel drive power chair.

Navigating tight spaces with ease, taking you wherever you want to go in a broad range of environments.

Relax in the confidence that comes with a reliable, high performance drive.

## It starts with a compact base.

The **TDX**<sup>®</sup> SP2 NB (Narrow Base) ULM is designed to navigate the tightest of spaces with a consistent and smooth drive performance.

Compact 610 mm width

## Agile **560** mm turning radius