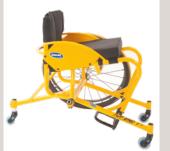

## **OPTIONS AND FEATURES**

Michael Jeremiaz - France

Fixed swivel anti-tip, height adjustable.

Sleek curved frame members add a sharp look, for more rigidity and durability.

Custom front frame angle, foot space width, axle position and wheelbase.

Adjustable COG option.