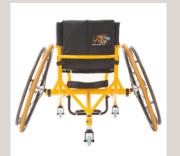

#### **New material**

Comparable in weight with titanium frames, the new *Invacare* **Top End T-5 7000 Series Tennis** in 7000 Series aluminium is stronger, lighter and more rigid than ever. The strength of 7000 aluminium alloy is even further enhanced by *Invacare* **Top End**'s sophisticated heat treating and powder coating process.

## **OPTIONS AND FEATURES**

Michael Jeremiaz - France

Fixed swivel anti-tip, height adjustable.

Sleek curved frame members add a sharp look, for more rigidity and durability.

Custom front frame angle, foot space width, axle position and wheelbase.