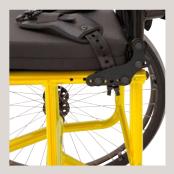

## **OPTIONS AND FEATURES**

Michael Jeremiaz - France

Fixed swivel anti-tip, height adjustable.

Sleek curved frame members add a sharp look, for more rigidity and durability.

Custom front frame angle, foot space width, axle position and wheelbase.

Adjustable COG option.