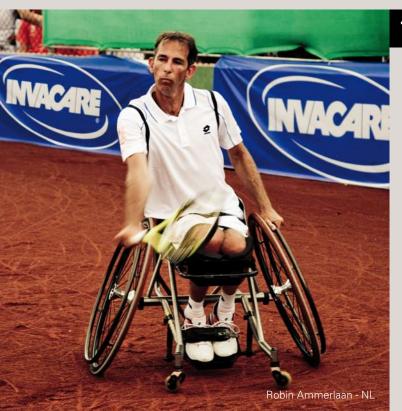

#### Game, Set and Match

Professional players know that foot placement is key in wheelchair tennis. Thanks to the range of footrest choices, the **Top End T-5 7000 Series Tennis** is specially designed for high-level players, helping them move with minimal effort. Athletes can also choose to maximise their performance through the use of side-guards, click straps and toe clips.

For professional players who don't want to compromise!