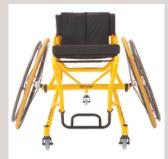

## **OPTIONS AND FEATURES**

Michael Jeremiaz - France

Fixed swivel anti-tip, height adjustable.

Sleek curved frame members add a sharp look, for more rigidity and durability.

Custom front frame angle, foot space width, axle position and wheelbase.

## **TECHNICAL DATA**

12" - 21" (approx. 305 - 533 mm)

(approx. 305 - 483 mm)

(approx. 368 - 533 mm)

Rear: 14.5" - 21" (approx. 368 - 533 mm) Fixed: 8" - 15.5"

Front: 14.5" - 21"

(approx. 203 - 398 mm) Adj.: 9" - 18" (approx. 229 - 457 mm)