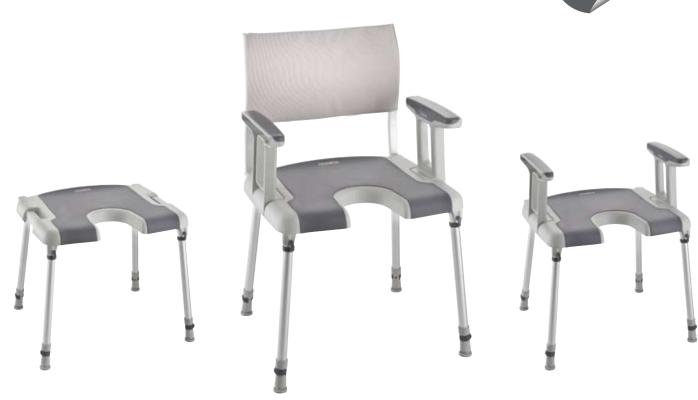

# Aquated Sorrento Shower Collection

## The innovative, modern and modular choice for your bathroom

The Aquatec **Sorrento Shower Chair and Stools** are part of the outstanding modular and modern products of the Aquatec **Sorrento range**. This range will convince you not only with great function but also with great style and design.

The non-slipping soft touch surfaces as well as the soft backrest provide a secure and very comfortable seat for the user. The height adjustable, folding legs as well as the fast and easy assembly cover various users' needs.

The all-corrosion free, modular and knock-down shower chair range is the best choice for users who need assistance in the bathroom for their personal hygiene.

#### **Features and Options**

Sorrento as Shower Chair

Sorrento as Shower Stool

Sorrento as Shower Stool

Sorrento – looks great in every bathroom