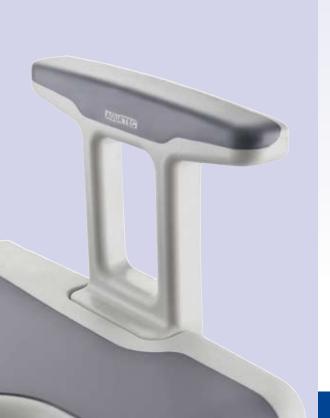

#### **Non-slipping Soft Touch Surface**

The Aquatec **Sorrento** is the first shower chair with the innovative TPE Soft Touch Surface on the seat and the armrests. Not only the great look but also the comfortable feeling will persuade the user.