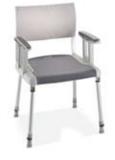

#### **Features and Options**

Sorrento as Shower Chair

Sorrento as Shower Stool

Sorrento as Shower Stool

Sorrento – looks great in every bathroom