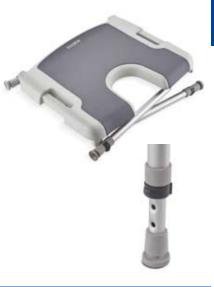

#### Height adjustable and folding legs

The Aquatec **Sorrento range** can be tool less adjusted to individual body sizes. With its folding mechanism it is ideal to take on vacation or for easy storage. Backrest and armrests are fast and easy to take off.