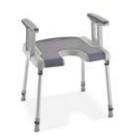

#### **Features and Options**

Sorrento as Shower Chair

Sorrento as Shower Stool

Sorrento as Shower Stool

Sorrento – looks great in every bathroom