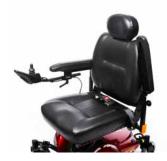

Pronto M41 with Cab Seat

footboard and a standard 50 mm cushion ensures maximum comfort for day long use. The Cab Seat Option with padded back and integral headrest also offers the benefit of flip up armrests for easy transfers. Suitable for indoor and outdoor environments, the **Pronto M41** provides a perfect solution for those clients who are looking for a chair that is extremely comfortable and versatile.