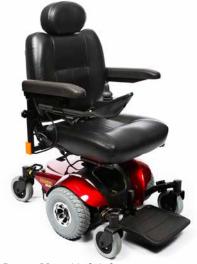

#### **Optimum Comfort**

Pronto M41 has been designed with SureStep technology to ensure excellent stability and manoeuvrability in the narrowest of places. The tension adjustable backrest is a standard feature with the Standard seat option, and is angle adjustable -10° to 30°. The ability to swivel 90° in either direction allows easy access and this combined with height adjustable armrests, a one piece flip-up

footboard and a standard 50 mm cushion ensures maximum comfort for day long use. The Cab Seat Option with padded back and integral headrest also offers the benefit of flip up armrests for easy transfers. Suitable for indoor and outdoor environments, the **Pronto M41** provides a perfect solution for those clients who are looking for a chair that is extremely comfortable and versatile.