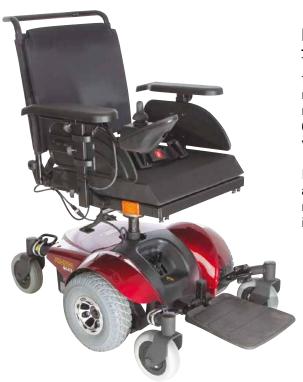

Pronto M41 with Cab Seat

footboard and a standard 50 mm cushion ensures maximum comfort for day long use. The Cab Seat Option with padded back and integral headrest also offers the benefit of flip up armrests for easy transfers. Suitable for indoor and outdoor environments, the **Pronto M41** provides a perfect solution for those clients who are looking for a chair that is extremely comfortable and versatile.

Centre wheel drive

Highly manoeuvrable with centre wheel drive

SureStep®

Maximum stability and safety with the SureStep feature.

Cab Seat with Flip Armrests

For ease of transfer the armrest of the Pronto M41 with cabseat flips up and down easily.