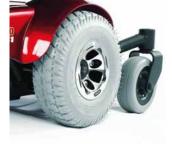

Centre wheel drive

Highly manoeuvrable with centre wheel drive

SureStep®

Maximum stability and safety with the SureStep feature.

Cab Seat with Flip Armrests

For ease of transfer the armrest of the Pronto M41 with cabseat flips up and down easily.