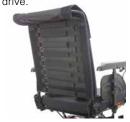

#### **Optimum Comfort**

Pronto M41 has been designed with SureStep technology to ensure excellent stability and manoeuvrability in the narrowest of places. The tension adjustable backrest is a standard feature with the Standard seat option, and is angle adjustable -10° to 30°. The ability to swivel 90° in either direction allows easy access and this combined with height adjustable armrests, a one piece flip-up