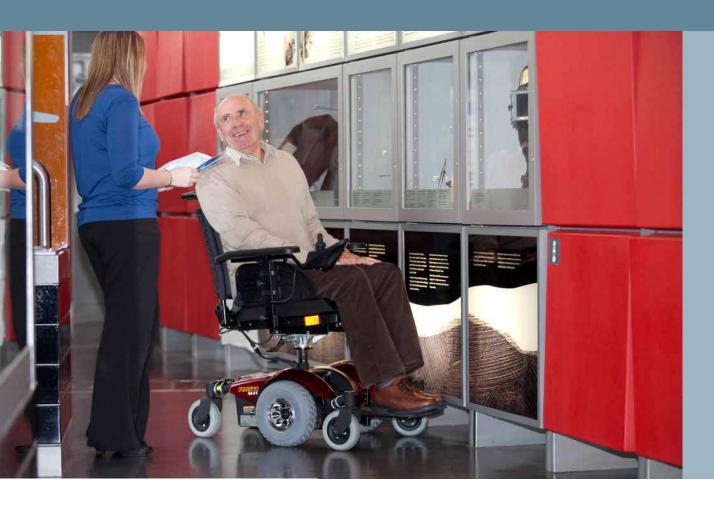

## New versatile mobility

The *Invacare Pronto M41* is the compact, manoeuvrable indoor chair that also has excellent outdoor driving capabilities. It combines smooth mid-wheel drive and SureStep® suspension to allow an individual to navigate small spaces and offers a great drive with a top speed of 6 km/h. With a choice of seating options the *Pronto M41* is a great versatile chair to suit a range of clients.

Its sleek, stylish, candy red shrouding ensures the **Pronto M41** looks are as engaging as its performance. The cross compatibility of a number of options and accessories means the **Pronto M41** fits straight into the expansive Invacare range of mobility products.

footboard and a standard 50 mm cushion ensures maximum comfort for day long use. The Cab Seat Option with padded back and integral headrest also offers the benefit of flip up armrests for easy transfers. Suitable for indoor and outdoor environments, the **Pronto M41** provides a perfect solution for those clients who are looking for a chair that is extremely comfortable and versatile.