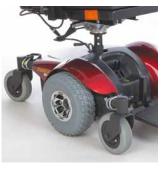

Centre wheel drive

Highly manoeuvrable with centre wheel drive

SureStep®

Maximum stability and safety with the SureStep feature.

Cab Seat with Flip Armrests

For ease of transfer the armrest of the Pronto M41 with cabseat flips up and down easily.