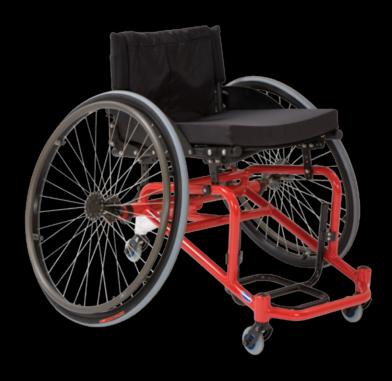

# INVACARE® TOP END® PRO™-2 ALL SPORT WHEELCHAIR

The Invacare® Top End® Pro™-2 All Sport Wheelchair is all about sports. If you want to get into the game, this is the chair for you. Just name it: basketball, tennis, softball, table tennis, badmitton, floor hockey or any other sport that is played on a court and the Top End Pro-2 Wheelchair can get you started. The Pro-2 All Sport Wheelchair is offered in three seat widths with lots of adjustments which is perfect for clubs and aspiring athletes. Get in the game.

### **Features**

Aluminum frame: choice of 3 seat widths

Adjustable seat depth 13"-17"

Screw on seat upholstery

Adjustable front and rear seat heights

Adjustable clamp-on tubular recessed footrest

Adjustable center of gravity

Removable single swivel anti-tip bar

Camber: 15°

25" High performance wheels with high pressure

clincher tires

Quick release axles

Non-folding adjustable back: angle and height

Adjustable tension back upholstery

Aluminum side guards

Cushion

Positioning strap

Rear frame protectors

250 lb. weight capacity