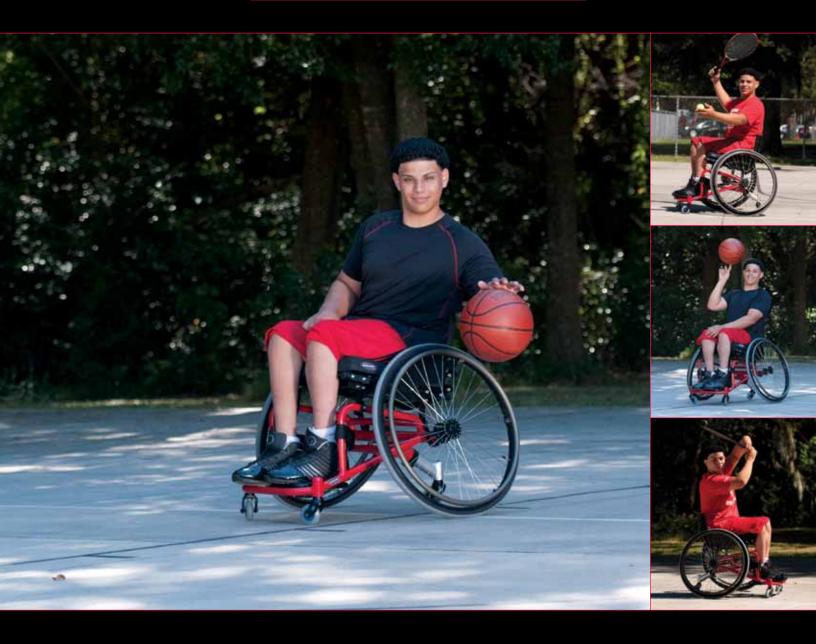

# INVACARE® TOP END® PRO™-2 ALL SPORT WHEELCHAIR

The Invacare® Top End® Pro™-2 All Sport Wheelchair is all about sports. If you want to get into the game, this is the chair for you. Just name it: basketball, tennis, softball, table tennis, badmitton, floor hockey or any other sport that is played on a court and the Top End Pro-2 Wheelchair can get you started. The Pro-2 All Sport Wheelchair is offered in three seat widths with lots of adjustments which is perfect for clubs and aspiring athletes. Get in the game.

### **Features**

Aluminum frame: choice of 3 seat widths

Adjustable seat depth 13"-17"

Screw on seat upholstery

Adjustable front and rear seat heights

Adjustable clamp-on tubular recessed footrest

Adjustable center of gravity

Removable single swivel anti-tip bar

Camber: 15°

25" High performance wheels with high pressure

clincher tires

Quick release axles

Non-folding adjustable back: angle and height

Adjustable tension back upholstery

Aluminum side guards

Cushion

Positioning strap

Rear frame protectors

250 lb. weight capacity