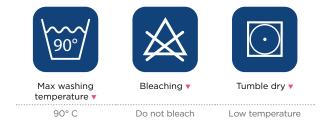

#### **Label references:**

- A Refer to user manual
- **B** European Conformity
- C Manufacturer
- D Medical device
- **E** Reference number
- F Serial number
- G Date of manufacture
- H Lot number
- Max. safe working load
- J Do not bleach
- K Tumble dry, low temperature
- L Do not iron
- M Washing max. 90 °C
- N Field for patient name
- QR code with link to instruction video