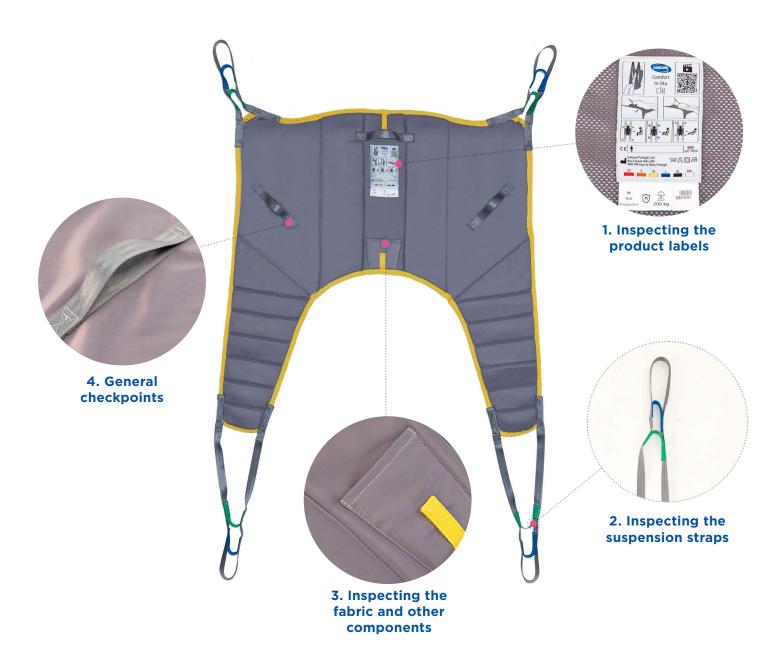

The safety inspection checklist for Invacare slings can be found on the Invacare website and covers the following areas:

- 1 Inspecting the product labels
- 2 Inspecting the suspension straps
- 3 Inspecting the fabric and other components
- 4 General checkpoints