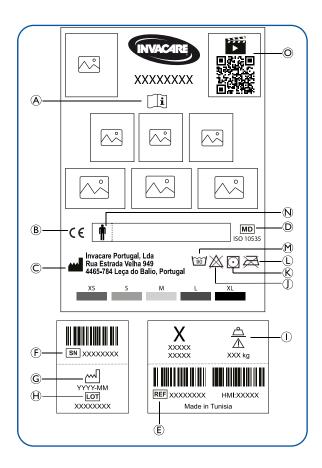

### The product label contains the most important information

#### **Label references:**

- A Refer to user manual
- **B** European Conformity
- C Manufacturer
- D Medical device
- **E** Reference number
- F Serial number
- G Date of manufacture
- H Lot number
- Max. safe working load
- J Do not bleach
- K Tumble dry, low temperature
- L Do not iron
- M Washing max. 90 °C
- N Field for patient name
- QR code with link to instruction video