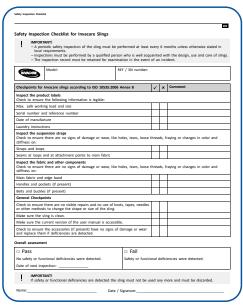

The safety inspection checklist for Invacare slings can be found on the Invacare website and covers the following areas:

- 1 Inspecting the product labels
- 2 Inspecting the suspension straps
- 3 Inspecting the fabric and other components
- 4 General checkpoints

The safety inspection checklist for Invacare slings