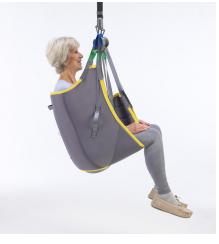

#### **Suspension strap**

The suspension straps are equipped with colour coded loops which offer different lengths in order to place the patient in different positions.

Before applying the loops consider the users end position to choose the most appropriate loops. The pictograms on the sling's external label gives you quick support to remember the different positions. Additionally you can use loop markers to indicate the chosen loops.

#### Loop markers

Optional accessory to mark the chosen loops after patient assessment.

For a transfer into a sitting position, place the patient as vertical as possible in the sling. Therefore, use shorter loops at the shoulders and longer loops at the legs.

For a semi-recumbent position in the sling use e.g. the blue loops on both the shoulders and on the legs.

For a transfer into a lying position use longer loops at the shoulders and shorter ones at the legs.

#### **IMPORTANT!**

For an even lift, always ensure the coloured loops selected on one side of the body match the other i.e. shoulder straps match and leg straps match accordingly.