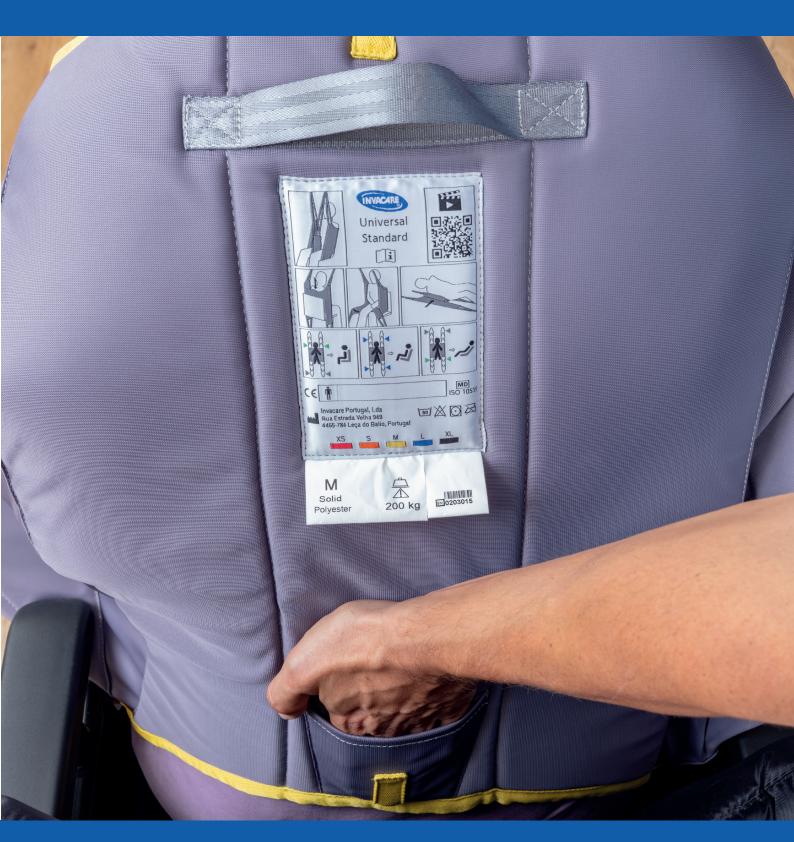

# **Sling label**

Each Invacare sling has an external label with information that supports you through application and patient positioning.

## Patient name

There is placeholder for the patient name on the label, allowing you to personalise the sling.