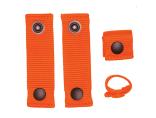

#### Loop markers

Optional accessory to mark the chosen loops after patient assessment.

For a transfer into a sitting position, place the patient as vertical as possible in the sling. Therefore, use shorter loops at the shoulders and longer loops at the legs.