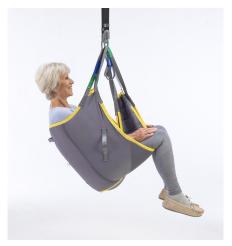

#### **Suspension strap**

The suspension straps are equipped with colour coded loops which offer different lengths in order to place the patient in different positions.

Before applying the loops consider the users end position to choose the most appropriate loops. The pictograms on the sling's external label gives you quick support to remember the different positions. Additionally you can use loop markers to indicate the chosen loops.

#### Loop markers

Optional accessory to mark the chosen loops after patient assessment.

For a transfer into a sitting position, place the patient as vertical as possible in the sling. Therefore, use shorter loops at the shoulders and longer loops at the legs.

For a semi-recumbent position in the sling use e.g. the blue loops on both the shoulders and on the legs.

For a transfer into a lying position use longer loops at the shoulders and shorter ones at the legs.

#### **IMPORTANT!**

For an even lift, always ensure the coloured loops selected on one side of the body match the other i.e. shoulder straps match and leg straps match accordingly.