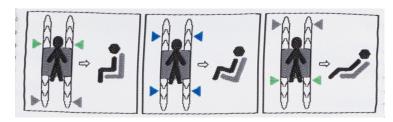

#### **Suspension strap**

The suspension straps are equipped with colour coded loops which offer different lengths in order to place the patient in different positions.

Before applying the loops consider the users end position to choose the most appropriate loops. The pictograms on the sling's external label gives you quick support to remember the different positions. Additionally you can use loop markers to indicate the chosen loops.

#### Loop markers

Optional accessory to mark the chosen loops after patient assessment.

For a transfer into a sitting position, place the patient as vertical as possible in the sling. Therefore, use shorter loops at the shoulders and longer loops at the legs.

For a semi-recumbent position in the sling use e.g. the blue loops on both the shoulders and on the legs.

For a transfer into a lying position use longer loops at the shoulders and shorter ones at the legs.