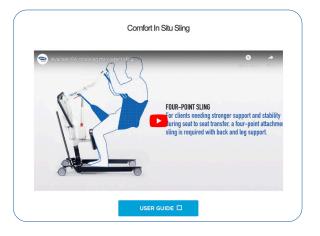

#### **QR-Code**

You can scan the QR (Quick Response) code using your Smartphone to access a sling application video and the user manual.

### Microsite with all sling application videos

https://marketing2.invacare.eu.com/slings