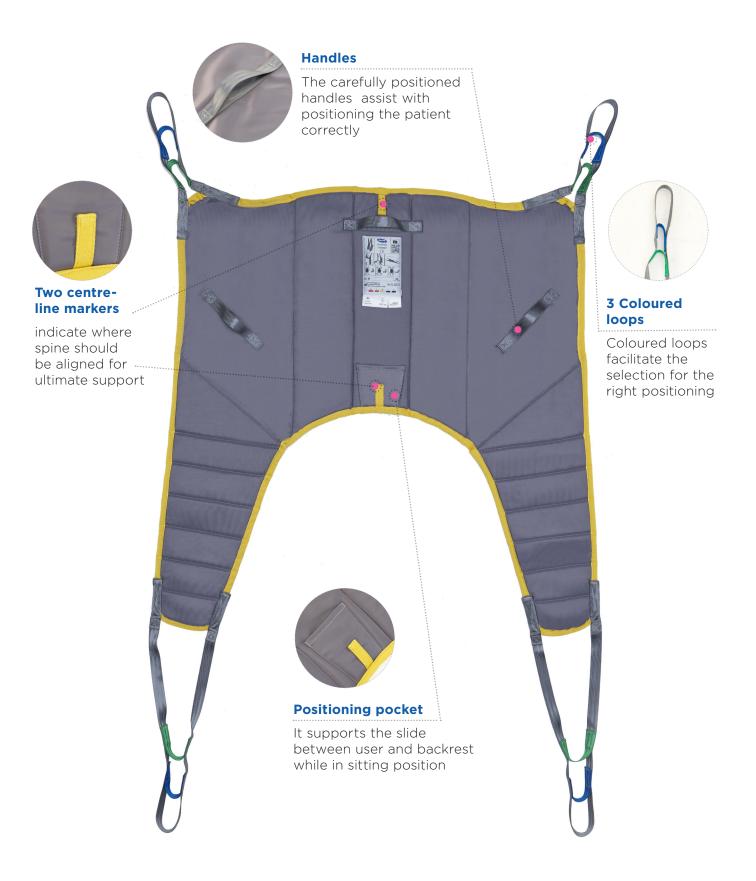

# **Sling features**

Invacare slings have several features that enable you to position patients easily.

#### **Suspension strap**

The suspension straps are equipped with colour coded loops which offer different lengths in order to place the patient in different positions.

Before applying the loops consider the users end position to choose the most appropriate loops. The pictograms on the sling's external label gives you quick support to remember the different positions. Additionally you can use loop markers to indicate the chosen loops.

#### Loop markers

Optional accessory to mark the chosen loops after patient assessment.

For a transfer into a sitting position, place the patient as vertical as possible in the sling. Therefore, use shorter loops at the shoulders and longer loops at the legs.

#### **IMPORTANT!**

For an even lift, always ensure the coloured loops selected on one side of the body match the other i.e. shoulder straps match and leg straps match accordingly.