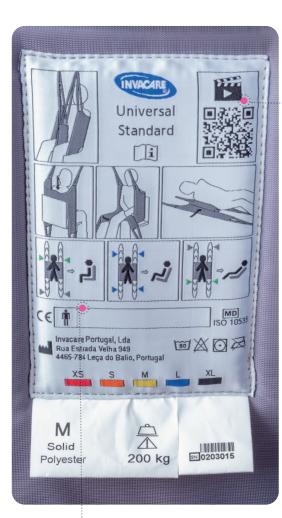

# **Sling label**

Each Invacare sling has an external label with information that supports you through application and patient positioning.

## Patient name

There is placeholder for the patient name on the label, allowing you to personalise the sling.