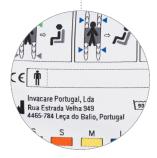

#### **Suspension strap**

The suspension straps are equipped with colour coded loops which offer different lengths in order to place the patient in different positions.

Before applying the loops consider the users end position to choose the most appropriate loops. The pictograms on the sling's external label gives you quick support to remember the different positions. Additionally you can use loop markers to indicate the chosen loops.

#### Loop markers

Optional accessory to mark the chosen loops after patient assessment.

For a transfer into a sitting position, place the patient as vertical as possible in the sling. Therefore, use shorter loops at the shoulders and longer loops at the legs.

For a semi-recumbent position in the sling use e.g. the blue loops on both the shoulders and on the legs.

For a transfer into a lying position use longer loops at the shoulders and shorter ones at the legs.

#### **IMPORTANT!**

For an even lift, always ensure the coloured loops selected on one side of the body match the other i.e. shoulder straps match and leg straps match accordingly.