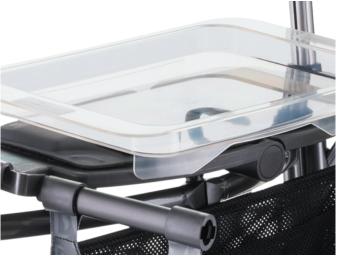

allows them to be lowered during transport but put back into the preset position without any adjustment.

#### **Stylish**

Modern, anthracite frame design combined with light grey accents. *DOLOMITE JAZZ* is a fresh and modern looking rollator which integrates easily into day to day activities. The braking cables are fully integrated into the frame providing a clean look and also prevent from catching on objects found outside or in the home.

## Features and options



#### **Back strap**

Comfortable and safe support to lean against while sitting. Available with (left picture) or without extra padding (right picture).

# Features and Options



### **Basket and padded seat**

Easily removable basket which can be used as shopping bag. Rigid soft padded seat for great comfort and safety.



## Tray

Removable tray allowing to safely transport objects.



### **Kerb climber**

Integrated aid to overcome kerbs. Can be positioned left or right.



#### **Big basket**

Provides extra storing space and can be closed off. Available in grey or red.



#### **Cane holder**

Allows to safely transport a cane or a crutch and makes it easily accessible.

## Technical data

For more comprehensive pre-sales information about this product, including the product's user manual, please refer to your local Invacare website





**Associated Logos** 







## Frame colours

Anthracite grey



Please notice colors may vary slightly from those displayed above.

QR Code

Tel: +41 61 487 70 70 hqeurope@invacare.com www.invacare.eu.com Invacare International GmbH Benkenstrasse 260 4108 Witterswil