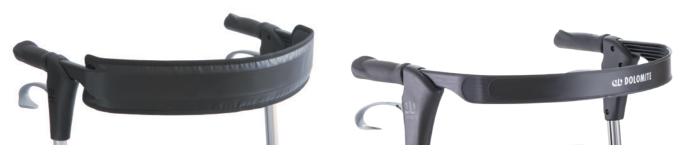

#### **Back strap**

Comfortable and safe support to lean against while sitting. Available with (left picture) or without extra padding (right picture).