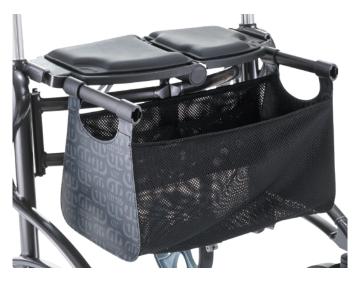

### **Basket and padded seat**

Easily removable basket which can be used as shopping bag. Rigid soft padded seat for great comfort and safety.