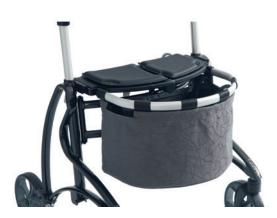

### **Basket and padded seat**

Easily removable basket which can be used as shopping bag. Rigid soft padded seat for great comfort and safety.