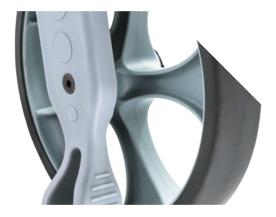

### **Kerb climber**

Integrated aid to overcome kerbs. Can be positioned left or right.