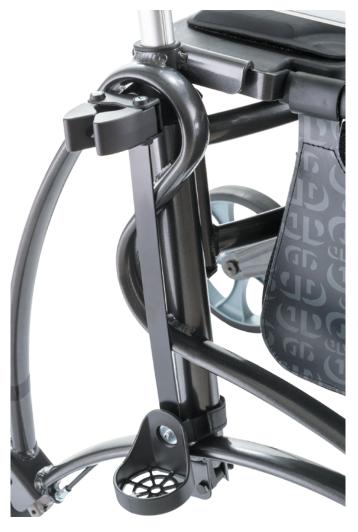

#### **Smart rollator**

DOLOMITE **JAZZ** introduces an innovative side folding frame. The easy to operate design provides extra walking space and can be stored upright once folded. Its push handles which feature an anatomic design to reduce pressure reduction are easily height adjustable with clear positioning marks. The memory function allows them to be lowered during transport but put back into the preset position without any adjustment.