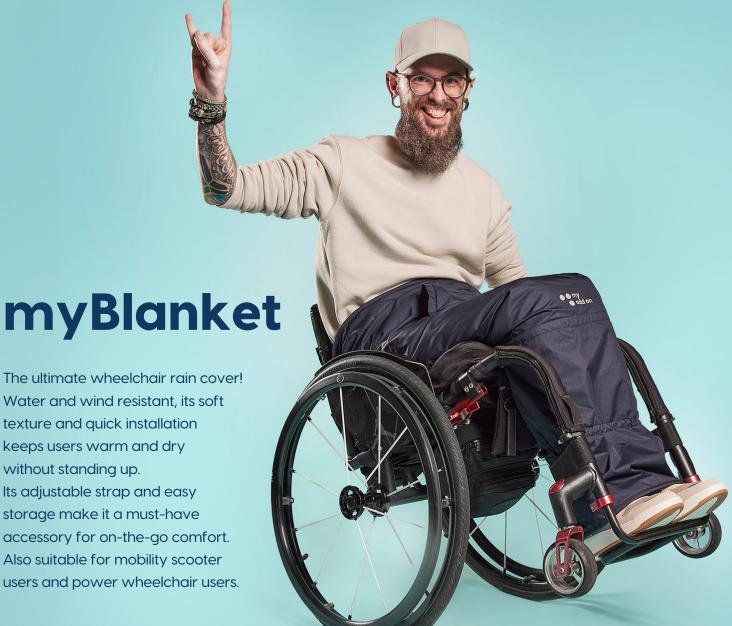

The ultimate wheelchair rain cover! Water and wind resistant, its soft texture and quick installation keeps users warm and dry without standing up. Its adjustable strap and easy storage make it a must-have accessory for on-the-go comfort. Also suitable for mobility scooter users and power wheelchair users.