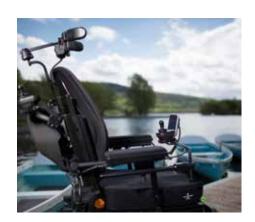

## Heavy Duty Joystick (ASL133)

The heavy duty joystick is fully reinforced offering the most durable option within the Invacare range! Thanks to its unique shape and size, it is easy to locate and handle with a non-slip texture, making it easier to grip in your hand. The HD joystick includes a built-in button on the top to select through different functions of the chair. The proportional reinforced joystick is particularly suitable to those with high muscle tone.

## Features and options

**Tray support** 

Support for central mounting

**Mounted option** 

Can be mounted on a tray, in front of armrest or in central position.

Available as an option mounted on the Invacare range of power wheelchairs equipped with LiNX electronics.