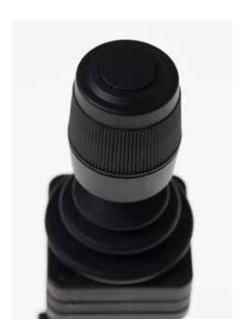

## Heavy Duty Joystick (ASL133)

The heavy duty joystick is fully reinforced offering the most durable option within the Invacare range! Thanks to its unique shape and size, it is easy to locate and handle with a non-slip texture, making it easier to grip in your hand. The HD joystick includes a built-in button on the top to select through different functions of the chair. The proportional reinforced joystick is particularly suitable to those with high muscle tone.