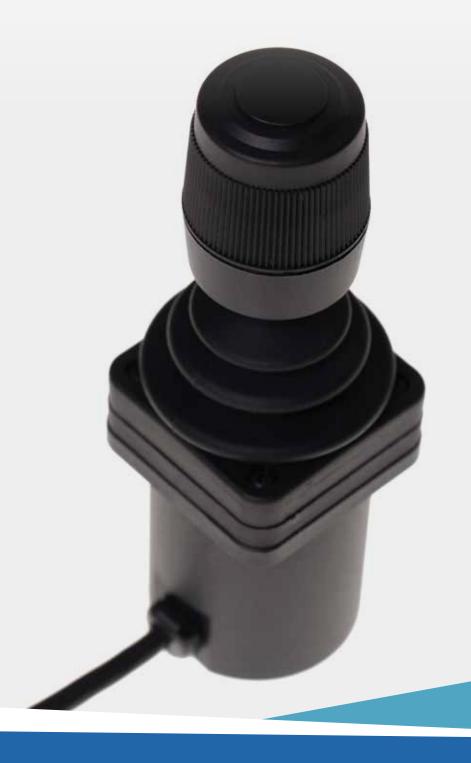

## Heavy Duty Joystick (ASL133)

The heavy duty joystick is fully reinforced offering the most durable option within the Invacare range! Thanks to its unique shape and size, it is easy to locate and handle with a non-slip texture, making it easier to grip in your hand. The HD joystick includes a built-in button on the top to select through different functions of the chair. The proportional reinforced joystick is particularly suitable to those with high muscle tone.