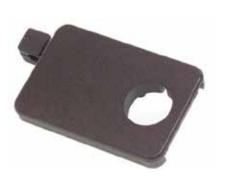

## Features and options

**Tray support** 

Support for central mounting

**Mounted option** 

Can be mounted on a tray, in front of armrest or in central position.

Available as an option mounted on the Invacare range of power wheelchairs equipped with LiNX electronics.

## Part Number References

| SP1637631                   | Proportional heavy-duty joystick              |
|-----------------------------|-----------------------------------------------|
| SP1640223 LH / SP1640292 RH | Tray for ASL133                               |
| SP1637857                   | Adaptor Kit round tube                        |
| SP1582573                   | Nucleus central mount                         |
| SP1639857                   | Ring clamp                                    |
| SP1637858                   | Adaptor (square) – requires below item number |
| SP1603409                   | Remote support tube (square)                  |