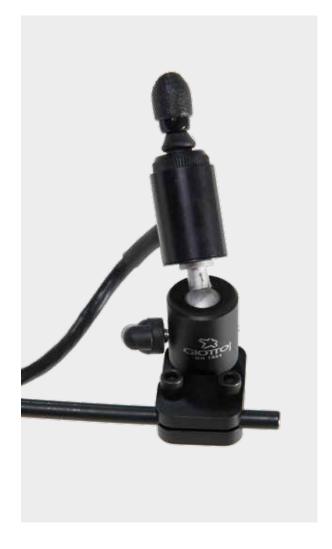

- Horizontal manual swing away
- Stable and robust
- The arm can be easily retracted by a carer