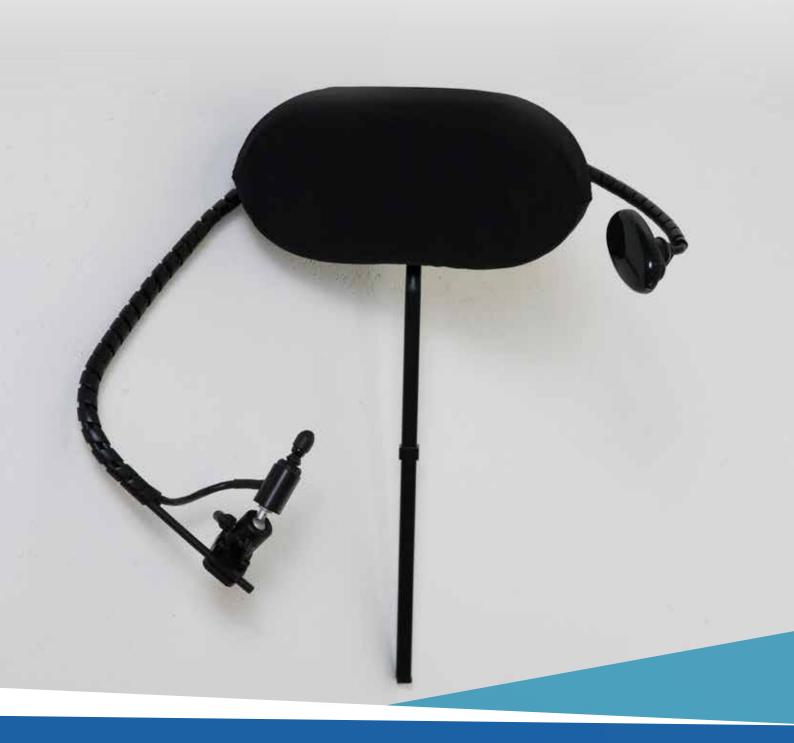

# **Proportional Chin Control**

Ingenious design for a perfect fit

Thanks to the new Proportional Joystick (ASL 138), the Invacare chin control has been designed to be more compact and refined. The reduced size of the joystick has allowed this control to fit perfectly on Modulite seating and *Ultra Low Maxx* power chairs. The sleek minimal design of the *Invacare* chin control is available with a manual or electric swing away function, to the left or to the right to suit individual constraints or needs.

## Egg switch and headrest included

The Egg switch allows access to the different functions of the powerchair. These are pre-programmed but can be changed. The choice of Matrx Elan headrest pads provides exceptional support and comfort.

#### Ideal proportional joystick

Exterior coating resistant to saliva. Deflection force: 100g.