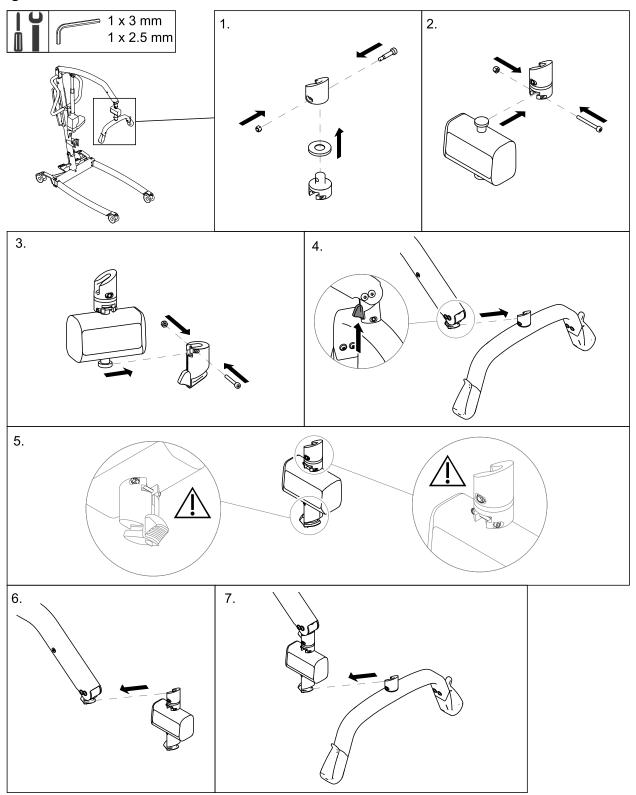

## Installing the Wunder RS300 scale with SMARTLOCK®

This instruction is an extract from the service manual. The service manual is available in other languages and can be downloaded from the Invacare website. For more information contact the Invacare representative in your country.