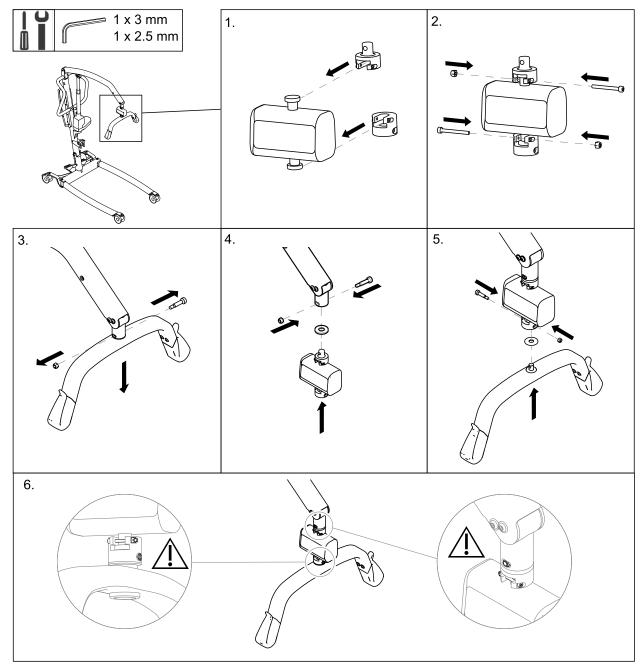

## Installing the Wunder RS300 scale with a fixed spreader bar

This instruction is an extract from the service manual. The service manual is available in other languages and can be downloaded from the Invacare website. For more information contact the Invacare representative in your country.