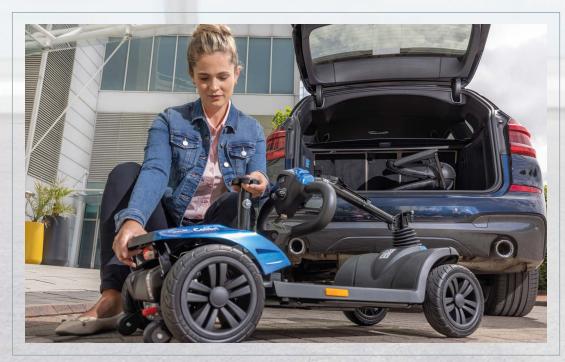

Compact and easy to drive, this scooter has been designed with a patented Litelock<sup>™</sup> system making it easy to transport into the back of your car. The swivel seat makes getting on and off your scooter simple. The Colibri<sup>®</sup> is

incredibly simple to start and steer. It has been designed to give you a comfortable and safe drive with the ability to manoeuvre in tight spaces.

Easy transportation with the Invacare Litelock<sup>™</sup> system

#### Easy to use and transport

• Travel easily in style

00

- $\cdot\,$  Ergonomic steering for added control
- $\cdot\,$  Simple to steer and drive

Our **lightest** and most **transportable** scooter