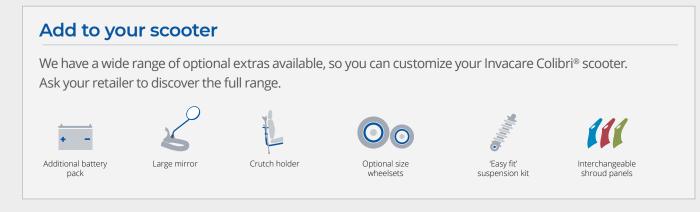

# Feel in control with Invacare Colibri®

Introducing the Invacare Colibri<sup>®</sup>, our lightest and most transportable scooter. Designed to complement your style with a choice of colours and improve your independence.