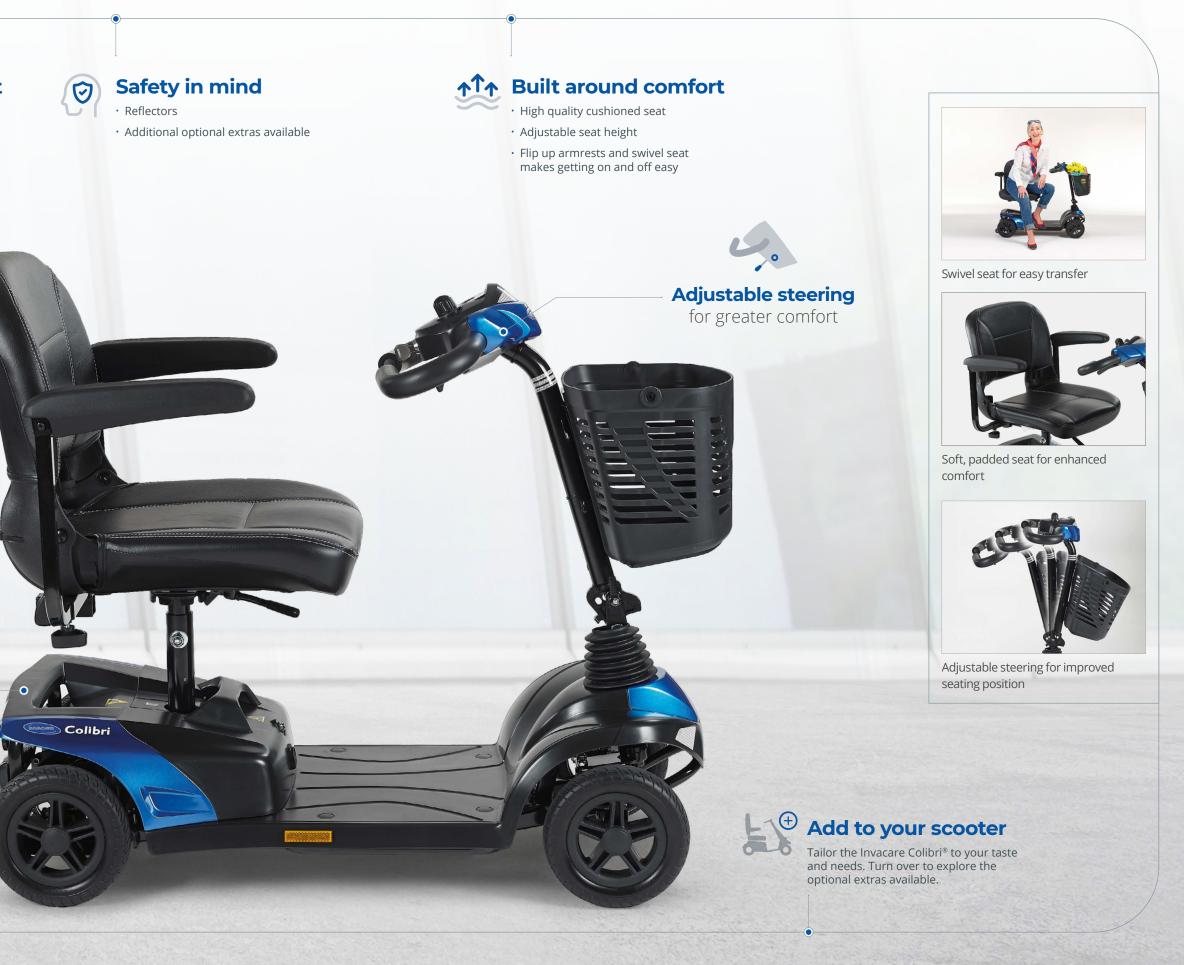

Compact and easy to drive, this scooter has been designed with a patented Litelock<sup>™</sup> system making it easy to transport into the back of your car. The swivel seat makes getting on and off your scooter simple. The Colibri<sup>®</sup> is

incredibly simple to start and steer. It has been designed to give you a comfortable and safe drive with the ability to manoeuvre in tight spaces.

Easy transportation with the Invacare Litelock<sup>™</sup> system

#### Easy to use and transport

• Travel easily in style

00

- $\cdot\,$  Ergonomic steering for added control
- $\cdot\,$  Simple to steer and drive

Our **lightest** and most **transportable** scooter