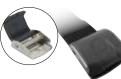

### SELECT A MOUNTING OPTION

-B2 **Cinch-Mount**<sup>™</sup> Time saving, precise, easy adjustment

-B1 **Flat-Mount™** Versatile, lowest profile