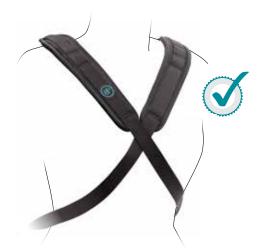

#### **Trimline Shoulder Harness**

Gives users support whilst allowing freedom across the chest. Provides the most aggressive approach to shoulder retraction.

- Independent pads and versatile configurations: backpack style or crossed at the sternum
- Tapered pads and a buckle-free front allow a comfortable and modest fit for women

In a backpack configuration, the Trimline gives the greatest amount of shoulder control.

All styles feature front-pull or rear-pull attachment in order to properly address user needs.

|      | PIVOTFIT F           | RONT-PULL            | PIVOTFIT I  | REAR-PULL   | TRIMLINE  | MONOFL              | .EX                             |
|------|----------------------|----------------------|-------------|-------------|-----------|---------------------|---------------------------------|
| Size | Standard             | Dynamic              | Standard    | Dynamic     |           | Underam Release     | Two Piece,<br>Center<br>Release |
| XXS  | SH250XXS-B2 (or -C2) | SH270XXS-B2 (or -C2) | SH260XXS-B2 | SH280XXS-B2 |           |                     |                                 |
| XS   | SH250XS-B2 (or -C2)  | SH270XS-B2 (or -C2)  | SH260XS-B2  | SH280XS-B2  |           | SH120XS-B3 (or -B1) | SH122XS-B1                      |
| S    | SH250S-B2 (or -C2)   | SH270S-B2 (or -C2)   | SH260S-B2   | SH280S-B2   | SH230S-B2 | SH120S-B3 (or -B1)  | SH122S-B1                       |
| М    | SH250M-B2 (or -C2)   | SH270M-B2 (or -C2)   | SH260M-B2   | SH280M-B2   | SH230M-B2 | SH120M-B3 (or -B1)  | SH122M-B1                       |
| L    | SH250L-B2 (or -C2)   | SH270L-B2 (or -C2)   | SH260L-B2   | SH280L-B2   | SH230L-B2 | SH120L-B3 (or -B1)  | SH122L-B1                       |
| XL   | SH250XL-B2 (or -C2)  | SH270XL-B2 (or -C2)  | SH260XL-B2  | SH280XL-B2  |           | SH120XL-B3 (or -B1) | SH122XL-B1                      |