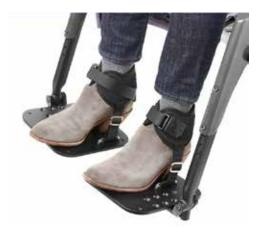

Learn more about Aditya at www.bodypoint.com/success-stories

Ankle Huggers<sup>®</sup> Support Straps Sold in pairs. Low-profile ErgoLatch<sup>™</sup> with easy hook-and-loop adjustment for the right fit, every time.

Aeromesh<sup>®</sup> Calf Panel

Features our proprietary Aeromesh® material. Aeromesh® fabric is bonded to a durable stiffener to allow air flow while maintaining shape.

Aeromesh® Padded Calf Straps Calf Straps provide comfortable support, keeping feet safely on the footplates. Retains its shape for the best pressure distribution and durability.

### Leg Harnesses

Robust lower body support for users who slide out of their chairs or have spasticity. The padded strap securely holds the leg at the inner thigh without limiting anterior movement or pressing on the bladder. Can be used with or without a hip belt.