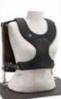

### Monoflex<sup>™</sup> Chest Support

Provides strong, comfortable abdominal/chest support.

- Engineered dynamic padding controls stretch and stabilises even strong spastic tone
- Double-tapered shape distributes pressure across the mid-section

## Monoflex<sup>™</sup>

Measure the user's trunk around the front and sides at the height at which the Monoflex™ will be worn. Refer to the fit range chart.

### Size Min/Max Fit Range

- 36-45cm (14-17-1/2") XS
- 46-55cm (18-21-1/2") S
- Μ 56-65cm (22-25-1/2")
- L 66-75cm (26-29-1/2")
- XL 76-85cm (30-33-1/2")