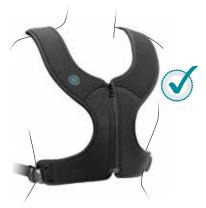

#### **PivotFit™ Shoulder Harness**

Provides shoulder positioning to help users sit upright for easier breathing, better head control and greater stability.

- Body-contouring shape provides optimal support and a comfortable fit
- High-strength swivel buckle allows for precise pad placement for an individual fit
- Available in a non-stretch or a dynamic style

#### **Trimline Shoulder Harness**

Gives users support whilst allowing freedom across the chest. Provides the most aggressive approach to shoulder retraction.

- Independent pads and versatile configurations: backpack style or crossed at the sternum
- Tapered pads and a buckle-free front allow a comfortable and modest fit for women