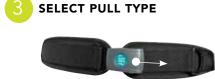

### SELECT A MOUNTING OPTION

-B2 **Cinch-Mount**<sup>™</sup> Time saving, precise, easy adjustment

-B1 **Flat-Mount™** Versatile, lowest profile