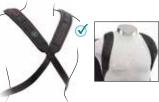

#### **Trimline Shoulder Harness**

Gives users support whilst allowing freedom across the chest. Provides the most aggressive approach to shoulder retraction.

- Independent pads and versatile configurations: backpack style or crossed at the sternum
- Tapered pads and a buckle-free front allow a comfortable and modest fit for women

In a backpack configuration, the Trimline gives the greatest amount of shoulder control.

All styles feature front-pull or rear-pull attachment in order to properly address user needs.

|      | PIVOTFIT F           | RONT-PULL            | PIVOTFIT I  | REAR-PULL   | TRIMLINE  | MONOFL              | .EX                             |
|------|----------------------|----------------------|-------------|-------------|-----------|---------------------|---------------------------------|
| Size | Standard             | Dynamic              | Standard    | Dynamic     |           | Underam Release     | Two Piece,<br>Center<br>Release |
| XXS  | SH250XXS-B2 (or -C2) | SH270XXS-B2 (or -C2) | SH260XXS-B2 | SH280XXS-B2 |           |                     |                                 |
| XS   | SH250XS-B2 (or -C2)  | SH270XS-B2 (or -C2)  | SH260XS-B2  | SH280XS-B2  |           | SH120XS-B3 (or -B1) | SH122XS-B1                      |
| S    | SH250S-B2 (or -C2)   | SH270S-B2 (or -C2)   | SH260S-B2   | SH280S-B2   | SH230S-B2 | SH120S-B3 (or -B1)  | SH122S-B1                       |
| М    | SH250M-B2 (or -C2)   | SH270M-B2 (or -C2)   | SH260M-B2   | SH280M-B2   | SH230M-B2 | SH120M-B3 (or -B1)  | SH122M-B1                       |
| L    | SH250L-B2 (or -C2)   | SH270L-B2 (or -C2)   | SH260L-B2   | SH280L-B2   | SH230L-B2 | SH120L-B3 (or -B1)  | SH122L-B1                       |
| XL   | SH250XL-B2 (or -C2)  | SH270XL-B2 (or -C2)  | SH260XL-B2  | SH280XL-B2  |           | SH120XL-B3 (or -B1) | SH122XL-B1                      |