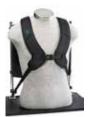

#### **PivotFit™ Shoulder Harness**

Provides shoulder positioning to help users sit upright for easier breathing, better head control and greater stability.

- Body-contouring shape provides optimal support and a comfortable fit
- High-strength swivel buckle allows for precise pad placement for an individual fit
- Available in a non-stretch or a dynamic style

The standard non-stretch model for more aggressive control.

allows controlled movement to reduce spastic tone.

In a backpack configuration, the Trimline gives the greatest amount of shoulder control.

All styles feature front-pull or rear-pull attachment in order to properly address user needs.

|      | PIVOTFIT F           | RONT-PULL            | PIVOTFIT I  | REAR-PULL   | TRIMLINE  | MONOFL              | .EX                             |
|------|----------------------|----------------------|-------------|-------------|-----------|---------------------|---------------------------------|
| Size | Standard             | Dynamic              | Standard    | Dynamic     |           | Underam Release     | Two Piece,<br>Center<br>Release |
| XXS  | SH250XXS-B2 (or -C2) | SH270XXS-B2 (or -C2) | SH260XXS-B2 | SH280XXS-B2 |           |                     |                                 |
| XS   | SH250XS-B2 (or -C2)  | SH270XS-B2 (or -C2)  | SH260XS-B2  | SH280XS-B2  |           | SH120XS-B3 (or -B1) | SH122XS-B1                      |
| S    | SH250S-B2 (or -C2)   | SH270S-B2 (or -C2)   | SH260S-B2   | SH280S-B2   | SH230S-B2 | SH120S-B3 (or -B1)  | SH122S-B1                       |
| М    | SH250M-B2 (or -C2)   | SH270M-B2 (or -C2)   | SH260M-B2   | SH280M-B2   | SH230M-B2 | SH120M-B3 (or -B1)  | SH122M-B1                       |
| L    | SH250L-B2 (or -C2)   | SH270L-B2 (or -C2)   | SH260L-B2   | SH280L-B2   | SH230L-B2 | SH120L-B3 (or -B1)  | SH122L-B1                       |
| XL   | SH250XL-B2 (or -C2)  | SH270XL-B2 (or -C2)  | SH260XL-B2  | SH280XL-B2  |           | SH120XL-B3 (or -B1) | SH122XL-B1                      |