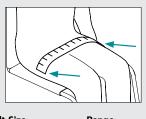

### **Product Measurements for Hip Belts**

| Size | Α            | В              | с            | D           |
|------|--------------|----------------|--------------|-------------|
| S38  | 2.5cm (1")   | 38cm (15")     | 5cm (2")     | 117cm (46") |
| M46  | 4cm (1-1/2") | 46cm (18")     | 6cm (2-1/4") | 142cm (56") |
| L62  | 5cm (2")     | 62cm (24-1/2") | 7cm (2-3/4") | 155cm (61") |