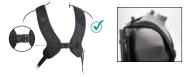

#### **PivotFit™ Shoulder Harness**

Provides shoulder positioning to help users sit upright for easier breathing, better head control and greater stability.

- Body-contouring shape provides optimal support and a comfortable fit
- High-strength swivel buckle allows for precise pad placement for an individual fit
- Available in a non-stretch or a dynamic style

#### **Trimline Shoulder Harness**

Gives users support whilst allowing freedom across the chest. Provides the most aggressive approach to shoulder retraction.

- Independent pads and versatile configurations: backpack style or crossed at the sternum
- Tapered pads and a buckle-free front allow a comfortable and modest fit for women