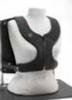

### Monoflex<sup>™</sup> Chest Support

Provides strong, comfortable abdominal/chest support.

- Engineered dynamic padding controls stretch and stabilises even strong spastic tone
- Double-tapered shape distributes pressure across the mid-section

In a backpack configuration, the Trimline gives the greatest amount of shoulder control.

All styles feature front-pull or rear-pull attachment in order to properly address user needs.

|      | PIVOTFIT F           | RONT-PULL            | PIVOTFIT I  | REAR-PULL   | TRIMLINE  | MONOFL              | .EX                             |
|------|----------------------|----------------------|-------------|-------------|-----------|---------------------|---------------------------------|
| Size | Standard             | Dynamic              | Standard    | Dynamic     |           | Underam Release     | Two Piece,<br>Center<br>Release |
| XXS  | SH250XXS-B2 (or -C2) | SH270XXS-B2 (or -C2) | SH260XXS-B2 | SH280XXS-B2 |           |                     |                                 |
| XS   | SH250XS-B2 (or -C2)  | SH270XS-B2 (or -C2)  | SH260XS-B2  | SH280XS-B2  |           | SH120XS-B3 (or -B1) | SH122XS-B1                      |
| S    | SH250S-B2 (or -C2)   | SH270S-B2 (or -C2)   | SH260S-B2   | SH280S-B2   | SH230S-B2 | SH120S-B3 (or -B1)  | SH122S-B1                       |
| М    | SH250M-B2 (or -C2)   | SH270M-B2 (or -C2)   | SH260M-B2   | SH280M-B2   | SH230M-B2 | SH120M-B3 (or -B1)  | SH122M-B1                       |
| L    | SH250L-B2 (or -C2)   | SH270L-B2 (or -C2)   | SH260L-B2   | SH280L-B2   | SH230L-B2 | SH120L-B3 (or -B1)  | SH122L-B1                       |
| XL   | SH250XL-B2 (or -C2)  | SH270XL-B2 (or -C2)  | SH260XL-B2  | SH280XL-B2  |           | SH120XL-B3 (or -B1) | SH122XL-B1                      |