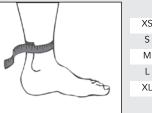

# Ankle Huggers<sup>®</sup> Support Straps

Measure circumference above ankle.

| XS | 14cm–17c  | m (5-1 | /2–6-3/4") |
|----|-----------|--------|------------|
| c  | 1/ Ears ( | 0 /    | 1/2 0/1    |

- 16.5cm-20cm (6-1/2-8")
- 19cm-23.5cm (7-1/2-9-1/4")
- 23cm-28cm (9-11")
- 26.5cm-33cm (10-1/2-13")