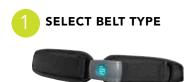

# Select a Bodypoint<sup>®</sup> Hip Belt

Padded, comfortable support for

postural alignment. Simple-to-use

**Four-Point Hip Belt** Assures that the pelvis stays in an aligned, stable position. Extra points keep belt from moving up and riding into the abdomen. .....