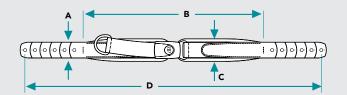

# Stayflex<sup>™</sup>, PivotFit<sup>™</sup> and **Trimline Shoulder Harnesses**

Measure shoulder width. If the shoulder width falls between two sizes, consider other factors such as growth, weight changes, and clothing.

#### Size Shoulder Width 24-28cm (9-1/2-11") XS 28-33cm (11-13") S 33-41cm (13-16") М L 41-48cm (16-19") 48-56cm (19-22")