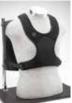

#### **Trimline Shoulder Harness**

Gives users support whilst allowing freedom across the chest. Provides the most aggressive approach to shoulder retraction.

- Independent pads and versatile configurations: backpack style or crossed at the sternum
- Tapered pads and a buckle-free front allow a comfortable and modest fit for women

In a backpack configuration, the Trimline gives the greatest amount of shoulder control.

All styles feature front-pull or rear-pull attachment in order to properly address user needs.

|      | PIVOTFIT F           | RONT-PULL            | PIVOTFIT I  | REAR-PULL   | TRIMLINE  | MONOFL              | .EX                             |
|------|----------------------|----------------------|-------------|-------------|-----------|---------------------|---------------------------------|
| Size | Standard             | Dynamic              | Standard    | Dynamic     |           | Underam Release     | Two Piece,<br>Center<br>Release |
| XXS  | SH250XXS-B2 (or -C2) | SH270XXS-B2 (or -C2) | SH260XXS-B2 | SH280XXS-B2 |           |                     |                                 |
| XS   | SH250XS-B2 (or -C2)  | SH270XS-B2 (or -C2)  | SH260XS-B2  | SH280XS-B2  |           | SH120XS-B3 (or -B1) | SH122XS-B1                      |
| S    | SH250S-B2 (or -C2)   | SH270S-B2 (or -C2)   | SH260S-B2   | SH280S-B2   | SH230S-B2 | SH120S-B3 (or -B1)  | SH122S-B1                       |
| М    | SH250M-B2 (or -C2)   | SH270M-B2 (or -C2)   | SH260M-B2   | SH280M-B2   | SH230M-B2 | SH120M-B3 (or -B1)  | SH122M-B1                       |
| L    | SH250L-B2 (or -C2)   | SH270L-B2 (or -C2)   | SH260L-B2   | SH280L-B2   | SH230L-B2 | SH120L-B3 (or -B1)  | SH122L-B1                       |
| XL   | SH250XL-B2 (or -C2)  | SH270XL-B2 (or -C2)  | SH260XL-B2  | SH280XL-B2  |           | SH120XL-B3 (or -B1) | SH122XL-B1                      |