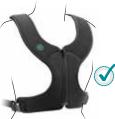

#### **PivotFit™ Shoulder Harness**

Provides shoulder positioning to help users sit upright for easier breathing, better head control and greater stability.

- Body-contouring shape provides optimal support and a comfortable fit
- High-strength swivel buckle allows for precise pad placement for an individual fit
- Available in a non-stretch or a dynamic style

The standard non-stretch model for more aggressive control.

allows controlled movement to reduce spastic tone.

In a backpack configuration, the Trimline gives the greatest amount of shoulder control.

All styles feature front-pull or rear-pull attachment in order to properly address user needs.

|      | PIVOTFIT F           | RONT-PULL            | PIVOTFIT I  | REAR-PULL   | TRIMLINE  | MONOFL              | .EX                             |
|------|----------------------|----------------------|-------------|-------------|-----------|---------------------|---------------------------------|
| Size | Standard             | Dynamic              | Standard    | Dynamic     |           | Underam Release     | Two Piece,<br>Center<br>Release |
| XXS  | SH250XXS-B2 (or -C2) | SH270XXS-B2 (or -C2) | SH260XXS-B2 | SH280XXS-B2 |           |                     |                                 |
| XS   | SH250XS-B2 (or -C2)  | SH270XS-B2 (or -C2)  | SH260XS-B2  | SH280XS-B2  |           | SH120XS-B3 (or -B1) | SH122XS-B1                      |
| S    | SH250S-B2 (or -C2)   | SH270S-B2 (or -C2)   | SH260S-B2   | SH280S-B2   | SH230S-B2 | SH120S-B3 (or -B1)  | SH122S-B1                       |
| М    | SH250M-B2 (or -C2)   | SH270M-B2 (or -C2)   | SH260M-B2   | SH280M-B2   | SH230M-B2 | SH120M-B3 (or -B1)  | SH122M-B1                       |
| L    | SH250L-B2 (or -C2)   | SH270L-B2 (or -C2)   | SH260L-B2   | SH280L-B2   | SH230L-B2 | SH120L-B3 (or -B1)  | SH122L-B1                       |
| XL   | SH250XL-B2 (or -C2)  | SH270XL-B2 (or -C2)  | SH260XL-B2  | SH280XL-B2  |           | SH120XL-B3 (or -B1) | SH122XL-B1                      |