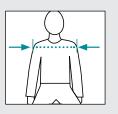

## Monoflex<sup>™</sup>

Measure the user's trunk around the front and sides at the height at which the Monoflex™ will be worn. Refer to the fit range chart.

### Size Min/Max Fit Range

- 36-45cm (14-17-1/2") XS
- 46-55cm (18-21-1/2") S
- Μ 56-65cm (22-25-1/2")
- L 66-75cm (26-29-1/2")
- XL 76-85cm (30-33-1/2")