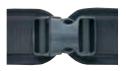

### **Evoflex® Pelvic Stabilizer** Stiffened straps stay in place for easy buckling and won't get tangled in your whe

buckling and won't get tangled in your wheels. Close fit provides stability and control.

**Side-Release** Lightweight, secure snap action.

**Extra Small Metal Push-Button** Strong, secure, child-sized buckle.

Rehab Latch<sup>™</sup> Buckle Lightweight, strong, low profile, easy to operate with limited hand function. Note: Evoflex<sup>®</sup> Pelvic Stabilizer only.