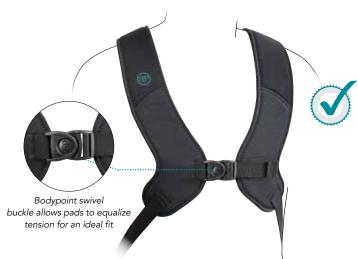

#### **PivotFit™ Shoulder Harness**

Provides shoulder positioning to help users sit upright for easier breathing, better head control and greater stability.

- Body-contouring shape provides optimal support and a comfortable fit
- High-strength swivel buckle allows for precise pad placement for an individual fit
- Available in a non-stretch or a dynamic style