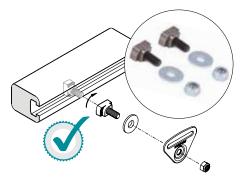

### **T-Slot Fastener Kit**

Direct mount Bodypoint hip belts to Invacare® power wheelchair track rails with the 10mm (1/4") T-slot Fastener Kit. Made out of alloy steel, this easyto-use kit works with Cinch-Mount<sup>™</sup> and Flat-Mount<sup>™</sup> End fittings. Used with the Evoflex® Pelvic Stablilzer, it offers a low profile mounting solution. Sold as a pair. **HKA10-1** 