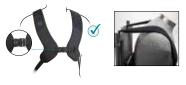

#### **Trimline Shoulder Harness**

Gives users support whilst allowing freedom across the chest. Provides the most aggressive approach to shoulder retraction.

- Independent pads and versatile configurations: backpack style or crossed at the sternum
- Tapered pads and a buckle-free front allow a comfortable and modest fit for women

In a backpack configuration, the Trimline gives the greatest amount of shoulder control.

All styles feature front-pull or rear-pull attachment in order to properly address user needs.

|      | PIVOTFIT F           | RONT-PULL            | PIVOTFIT I  | REAR-PULL   | TRIMLINE  | MONOFL              | .EX                             |
|------|----------------------|----------------------|-------------|-------------|-----------|---------------------|---------------------------------|
| Size | Standard             | Dynamic              | Standard    | Dynamic     |           | Underam Release     | Two Piece,<br>Center<br>Release |
| XXS  | SH250XXS-B2 (or -C2) | SH270XXS-B2 (or -C2) | SH260XXS-B2 | SH280XXS-B2 |           |                     |                                 |
| XS   | SH250XS-B2 (or -C2)  | SH270XS-B2 (or -C2)  | SH260XS-B2  | SH280XS-B2  |           | SH120XS-B3 (or -B1) | SH122XS-B1                      |
| S    | SH250S-B2 (or -C2)   | SH270S-B2 (or -C2)   | SH260S-B2   | SH280S-B2   | SH230S-B2 | SH120S-B3 (or -B1)  | SH122S-B1                       |
| М    | SH250M-B2 (or -C2)   | SH270M-B2 (or -C2)   | SH260M-B2   | SH280M-B2   | SH230M-B2 | SH120M-B3 (or -B1)  | SH122M-B1                       |
| L    | SH250L-B2 (or -C2)   | SH270L-B2 (or -C2)   | SH260L-B2   | SH280L-B2   | SH230L-B2 | SH120L-B3 (or -B1)  | SH122L-B1                       |
| XL   | SH250XL-B2 (or -C2)  | SH270XL-B2 (or -C2)  | SH260XL-B2  | SH280XL-B2  |           | SH120XL-B3 (or -B1) | SH122XL-B1                      |