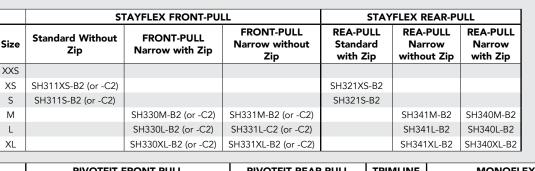

In a backpack configuration, the Trimline gives the greatest amount of shoulder control.

All styles feature front-pull or rear-pull attachment in order to properly address user needs.

|      | PIVOTFIT F           | RONT-PULL            | PIVOTFIT I  | REAR-PULL   | TRIMLINE  | MONOFL              | .EX                             |
|------|----------------------|----------------------|-------------|-------------|-----------|---------------------|---------------------------------|
| Size | Standard             | Dynamic              | Standard    | Dynamic     |           | Underam Release     | Two Piece,<br>Center<br>Release |
| XXS  | SH250XXS-B2 (or -C2) | SH270XXS-B2 (or -C2) | SH260XXS-B2 | SH280XXS-B2 |           |                     |                                 |
| XS   | SH250XS-B2 (or -C2)  | SH270XS-B2 (or -C2)  | SH260XS-B2  | SH280XS-B2  |           | SH120XS-B3 (or -B1) | SH122XS-B1                      |
| S    | SH250S-B2 (or -C2)   | SH270S-B2 (or -C2)   | SH260S-B2   | SH280S-B2   | SH230S-B2 | SH120S-B3 (or -B1)  | SH122S-B1                       |
| М    | SH250M-B2 (or -C2)   | SH270M-B2 (or -C2)   | SH260M-B2   | SH280M-B2   | SH230M-B2 | SH120M-B3 (or -B1)  | SH122M-B1                       |
| L    | SH250L-B2 (or -C2)   | SH270L-B2 (or -C2)   | SH260L-B2   | SH280L-B2   | SH230L-B2 | SH120L-B3 (or -B1)  | SH122L-B1                       |
| XL   | SH250XL-B2 (or -C2)  | SH270XL-B2 (or -C2)  | SH260XL-B2  | SH280XL-B2  |           | SH120XL-B3 (or -B1) | SH122XL-B1                      |