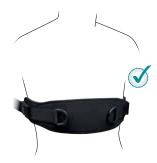

# Select a Bodypoint<sup>®</sup> Hip Belt

Padded, comfortable support for

postural alignment. Simple-to-use

**Four-Point Hip Belt** Assures that the pelvis stays in an aligned, stable position. Extra points keep belt from moving up and riding into the abdomen. .....

**Two-Point Hip Belt** 

and easy to clean.

**Push-Button Buckle** Low profile, smooth, snag-free corners. Removable cover for changing release hole size and easy cleaning. Standard Access Cover included. Reduced Access Cover and Security