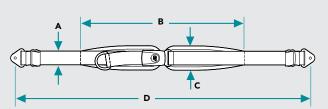

# **Hip Belts and** Evoflex<sup>®</sup> Pelvic Stabilizer

- 1. Determine the most effective position for the belt.
- 2. Using a flexible tape measure, measure the distance over the body. This corresponds to the belt's padded length (measurement B).
- 3. Select the belt size.

| Belt Size | Range                      |
|-----------|----------------------------|
| S38       | 30-38cm (12-15")           |
| M46       | 39-46cm (15-1/2 - 18")     |
| L62       | 47-62cm (18-1/2 - 24-1/2") |

### **Product Measurements for Hip Belts**

| Size | Α            | В              | с            | D           |
|------|--------------|----------------|--------------|-------------|
| S38  | 2.5cm (1")   | 38cm (15")     | 5cm (2")     | 117cm (46") |
| M46  | 4cm (1-1/2") | 46cm (18")     | 6cm (2-1/4") | 142cm (56") |
| L62  | 5cm (2")     | 62cm (24-1/2") | 7cm (2-3/4") | 155cm (61") |

### Product Measurements for Evoflex® Pelvic Stabilizers

| Size | Α            | В              | с            | D              |
|------|--------------|----------------|--------------|----------------|
| S38  | 2.5cm (1")   | 38cm (15")     | 5cm (2")     | 63cm (24-3/4") |
| M46  | 4cm (1-1/2") | 46cm (18")     | 6cm (2-1/4") | 76cm (29-3/4") |
| L62  | 5cm (2")     | 62cm (24-1/2") | 7cm (2-3/4") | 96cm (37-3/4") |