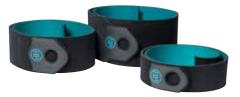

Learn more about Aditya at www.bodypoint.com/success-stories

Ankle Huggers<sup>®</sup> Support Straps Sold in pairs. Low-profile ErgoLatch<sup>™</sup> with easy hook-and-loop adjustment for the right fit, every time.

Aeromesh<sup>®</sup> Calf Panel

Features our proprietary Aeromesh® material. Aeromesh® fabric is bonded to a durable stiffener to allow air flow while maintaining shape.

Aeromesh® Padded Calf Straps Calf Straps provide comfortable support, keeping feet safely on the footplates. Retains its shape for the best pressure distribution and durability.