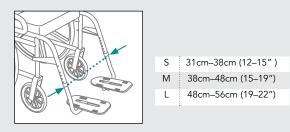

| 62cm (24-1/2") | 7cm (2-3/4") | 96cm (37-3/4") |

# Stayflex<sup>™</sup>, PivotFit<sup>™</sup> and **Trimline Shoulder Harnesses**

Measure shoulder width. If the shoulder width falls between two sizes, consider other factors such as growth, weight changes, and clothing.

ΧL



#### Size Shoulder Width 24-28cm (9-1/2-11") XS 28-33cm (11-13") S 33-41cm (13-16") М L 41-48cm (16-19") 48-56cm (19-22")

## Monoflex<sup>™</sup>

Measure the user's trunk around the front and sides at the height at which the Monoflex™ will be worn. Refer to the fit range chart.



### Size Min/Max Fit Range

- 36-45cm (14-17-1/2") XS
- 46-55cm (18-21-1/2") S
- Μ 56-65cm (22-25-1/2")
- L 66-75cm (26-29-1/2")
- XL 76-85cm (30-33-1/2")

# Aeromesh<sup>®</sup> Calf Supports

For proper fit, measure chair width.



# Ankle Huggers<sup>®</sup> Support Straps

Measure circumference above ankle.



| XS | 14cm–17c  | m (5-1 | /2–6-3/4") |
|----|-----------|--------|------------|
| c  | 1/ Ears ( | 0 /    | 1/2 0/1    |

- 16.5cm-20cm (6-1/2-8")
- 19cm-23.5cm (7-1/2-9-1/4")
- 23cm-28cm (9-11")
- 26.5cm-33cm (10-1/2-13")



|              | Stock Code   | Description                         |                         |