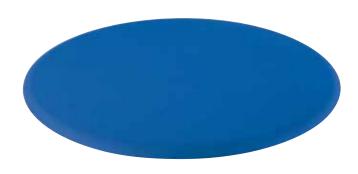

3 year warranty

Aquatec **Disk** 

- Large comfortable seating surface
- Turns very easily
- Soft, skin-friendly cover: easy-care, wipes clean
- The Aquatec **Disk** can be used with the Aquatec **Orca** bath lifter range.
- Also available in Grey

3 year warranty