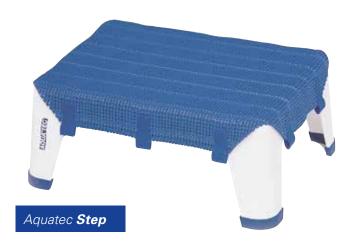

## Aquatec Bathing Transfer aids

- Stable frame
- Feet with non-slip rubber caps
- Non-slip, removable cover, machine-washable

## 3 year warranty

150kg/24 stone weight limit