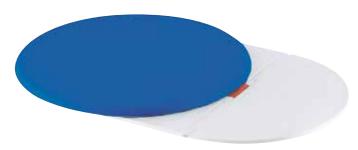

## Aquated | Bathing Transfer aids

Aquatec **Trans** 

- Compatible with the *Aquatec* range of bath lifters
- Large comfortable seating surface
- Safe: turntable is only unlocked by the weight of the user
- Seat surface turns and slides easily
- Soft, skin-friendly cover: easy-care, wipe clean
- Also available in Grey

3 year warranty

Aquatec **Disk** 

- Large comfortable seating surface
- Turns very easily
- Soft, skin-friendly cover: easy-care, wipes clean
- The Aquatec **Disk** can be used with the Aquatec **Orca** bath lifter range.
- Also available in Grey

3 year warranty