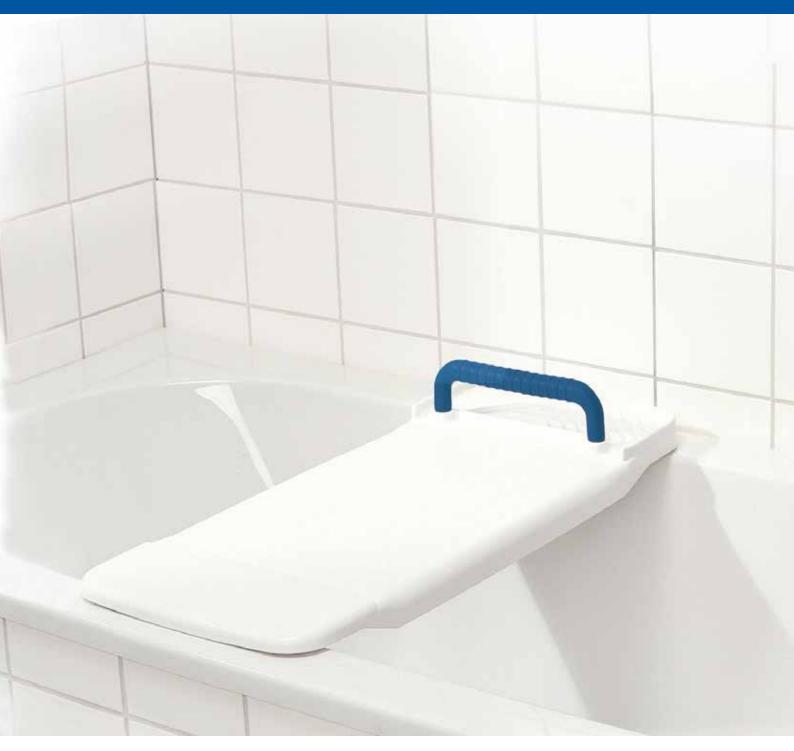

## The sturdy bath board

The Aquatec **Bali** serves for a safe seat on all standard bathtubs. It allows the user to safely and quickly wash with the help of the adjustable shower head whenever it is preferred to a bath.

#### Safe and comfortable use

Rounded edges facilitate secure transfer. The non-slip structured surface provides safe sitting.

#### **Adaptable**

Secure fixation on different sizes of bathtubs with adjustable stoppers.

**Stable handgrip**Offers additional safety.

**Compartment for soap** afety. Convenient and practical.