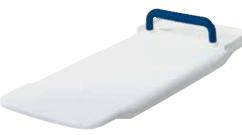

## The sturdy bath board

The Aquatec **Bali** serves for a safe seat on all standard bathtubs. It allows the user to safely and quickly wash with the help of the adjustable shower head whenever it is preferred to a bath.

#### **Adaptable**

Secure fixation on different sizes of bathtubs with adjustable stoppers.

**Stable handgrip**Offers additional safety.

**Compartment for soap** afety. Convenient and practical.