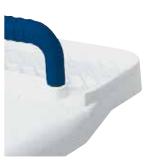

#### Safe and comfortable use

Rounded edges facilitate secure transfer. The non-slip structured surface provides safe sitting.

#### **Adaptable**

Secure fixation on different sizes of bathtubs with adjustable stoppers.

**Stable handgrip**Offers additional safety.

**Compartment for soap** afety. Convenient and practical.