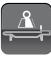

## The sturdy bath board

The Aquatec **Bali** serves for a safe seat on all standard bathtubs. It allows the user to safely and quickly wash with the help of the adjustable shower head whenever it is preferred to a bath.

### **Technical data**

30 cm

47 - 61 cm

Aquatec **Bali** 69,5 cm

1,8 kg

175 kg

Invacare International Sàrl Route de Cité-Ouest 2 - 1196 Gland Switzerland Tel: +41 (0)22 354 60 10 Fax: +41 (0)22 354 60 11 hqeurope@invacare.com www.invacare.eu.com