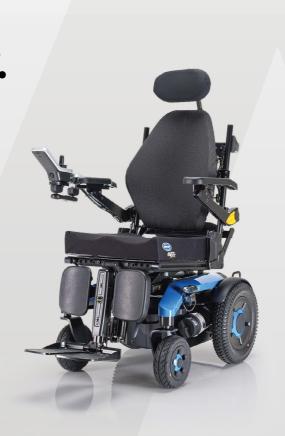

## A confident and comfortable drive.

Design. Technology. Performance.

Explore the **AVIVA** RX. A high performing rear wheel drive power chair, combined with the Modulite seating for maximum comfort in any environment.

## Design. Technology. Performance.

Take a closer look at the AVIVA RX base. The first from the AVIVA line, the AVIVA RX sets a new standard in rear wheel drive chairs. Designed with the latest technical innovations to give a more advanced drive performance.

A shorter, narrower wheelbase and low seat height makes the AVIVA RX easy to manoeuvre with precise control in all environments and even easier for use in smaller spaces with a tight turning radius.

### Sleek & stylish

Clean lines, sleek angles and a high-quality finish, sets the AVIVA RX apart when it comes to aesthetics. Modern in design to look as good as it performs and can be customised with a choice of colours.

# Extensive positioning options.

Our versatile Modulite seating system gives a personalised postion for extra comfort and support.

Ranging from more basic seating requirements through to more complex postural needs, the modular design maximises positioning possibilities.

## Complete solutions

Extensive range of seating options including backrests, seat cushions, armrests, headrests and many others.

## Designed for safety & comfort

50° powered tilt, 300 mm seat rise with 45° tilt bring comfort and security.

#### LNX legrest

Extends in both length and elevation, working with powered recline to help reduce shear.

## Award-winning Matrx\*

Personalised Matrx seating options to ensure an optimum fit every time.

Provide pressure management and maximised comfort.

300 mm of seat rise combined with up to 45° tilt positioning

## Modulite seating. Modular versatility.

Our most popular seating solution is designed with you in mind. With a modular approach, our Modulite seating is easily tailored to perfectly fit to give exceptional comfort and support.

#### Tech spec

Seat width: 330 - 530 mm

Seat depth: 410 - 510 mm

Seat height: from 435 mm

Armrest height: 230 - 390 mm

Footrest length: 280 - 460 mm

Adjustable seating for a perfect fit