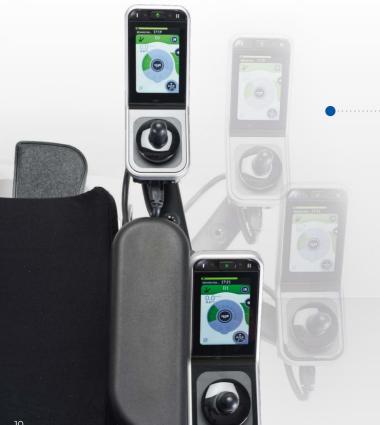

# Featuring advanced LiNX technology.

**LiNX**® technology helps give a personalised and confident drive experience. The innovative technology learns habits and preferences over time making it a super intuitive system.

#### **New Resolve joystick mount**

- Exceptional range of achievable joystick positions for optimised comfort
- Adjustable tension release
- Optimised comfort and control

#### 3.5" Touchscreen

Impressive 3.5" colour touchscreen with joystick, speedometer and an odometer.

#### **Specialist controls**

Including compact remotes, head arrays and four-switch proximity arrays.

#### **Built-in Bluetooth®**

Enables connectivity to devices and environmental controls.

#### **Control input options**

A variety of control input options allow a personalised set up for maximum control and reassurance that the power chair will react consistently.