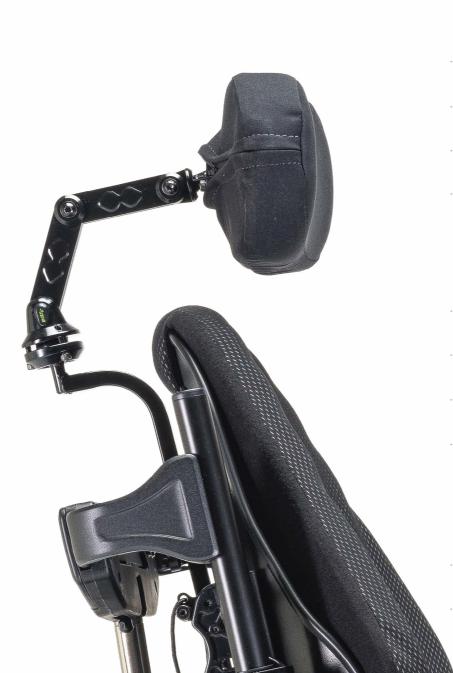

#### LNX legrest

Extends in both length and elevation, working with powered recline to help reduce shear.

## Award-winning Matrx\*

Personalised Matrx seating options to ensure an optimum fit every time.

Provide pressure management and maximised comfort.

300 mm of seat rise combined with up to 45° tilt positioning