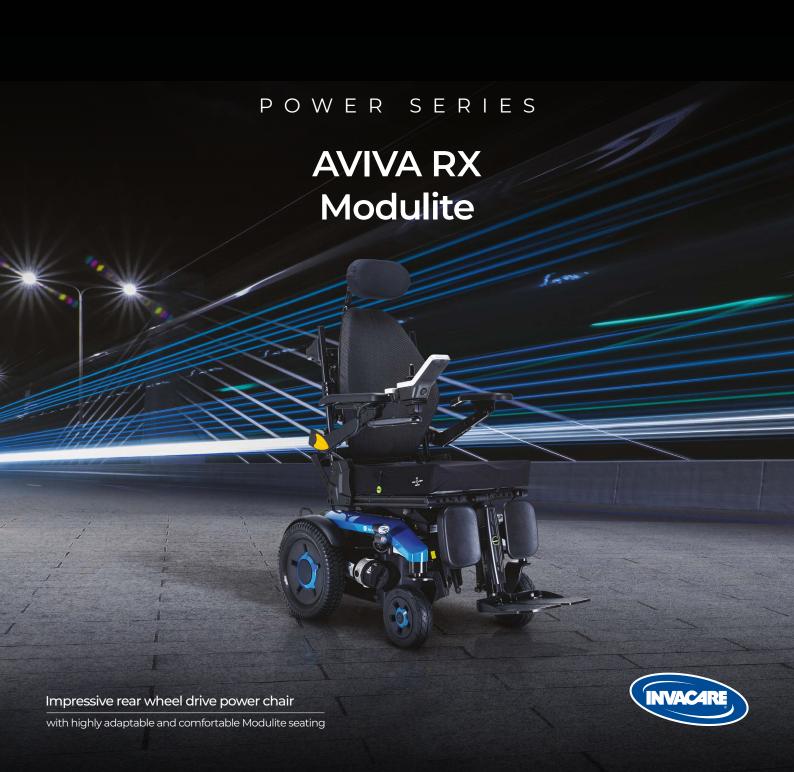

## A confident and comfortable drive.

Design. Technology. Performance.

Explore the **AVIVA** RX. A high performing rear wheel drive power chair, combined with the Modulite seating for maximum comfort in any environment.

## Design. Technology. Performance.

Take a closer look at the AVIVA RX base. The first from the AVIVA line, the AVIVA RX sets a new standard in rear wheel drive chairs. Designed with the latest technical innovations to give a more advanced drive performance.

### Sleek & stylish

Clean lines, sleek angles and a high-quality finish, sets the AVIVA RX apart when it comes to aesthetics. Modern in design to look as good as it performs and can be customised with a choice of colours.