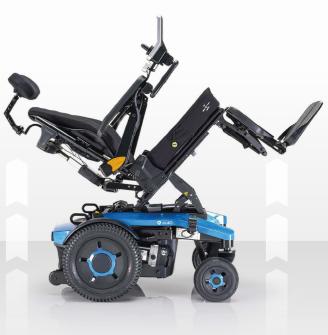

## Designed for safety & comfort

50° powered tilt, 300 mm seat rise with 45° tilt bring comfort and security.

#### LNX legrest

Extends in both length and elevation, working with powered recline to help reduce shear.

## Award-winning Matrx\*

Personalised Matrx seating options to ensure an optimum fit every time.

Provide pressure management and maximised comfort.

300 mm of seat rise combined with up to 45° tilt positioning