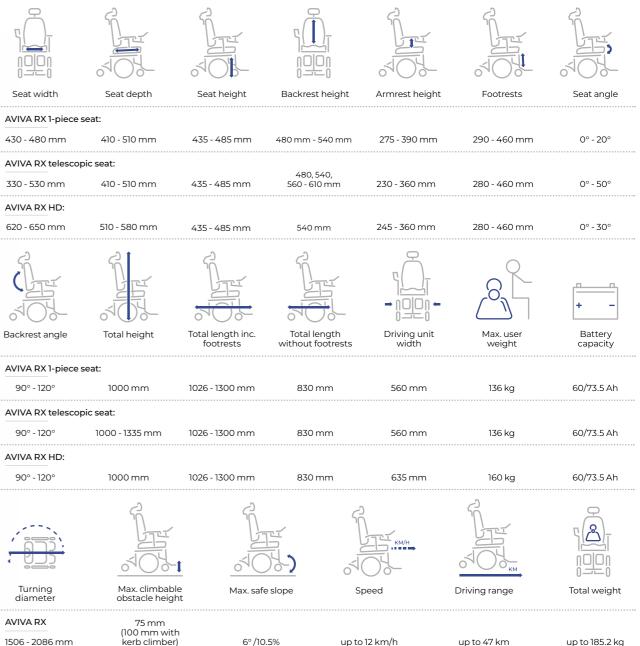

#### Tech spec

Seat width: 330 - 530 mm

Seat depth: 410 - 510 mm

Seat height: from 435 mm

Armrest height: 230 - 390 mm

Footrest length: 280 - 460 mm

Adjustable seating for a perfect fit

## Technical data.

Further information about this product, including the user manual, please visit our website **www.invacare.eu.com**.