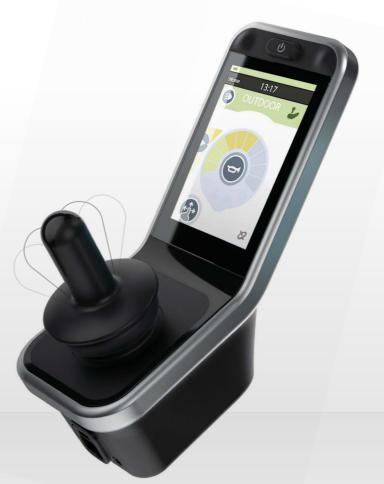

# Featuring advanced LiNX technology.

**LiNX**® technology helps give a personalised and confident drive experience. The innovative technology learns habits and preferences over time making it a super intuitive system.

#### 3.5" Touchscreen

Impressive 3.5" colour touchscreen with joystick, speedometer and an odometer.

#### **Specialist controls**

Including compact remotes, head arrays and four-switch proximity arrays.