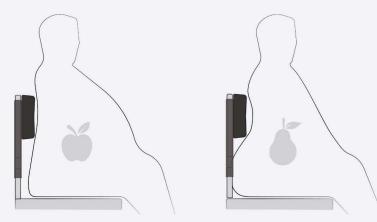

## Innovative backrest design

The design of the wheelchair allows for a perfect fit for both Plus-Size male users, who tend to have more of an "apple" body-shape and Plus-Size female users, who tend to have a "pear" body-shape. This is thanks to the innovative backrest on the **Action® Ampla™** that has been designed to accommodate the anatomy of both body-shapes whilst offering support and comfort to the user.