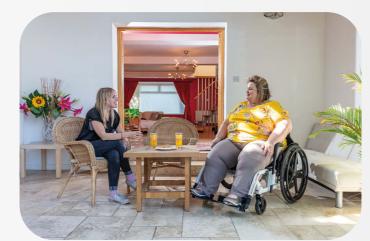

# Taking bariatric wheelchairs to the next level

The Invacare **Action® Ampla™** has been designed and developed specifically for Plus-Size users, taking into consideration body shapes, varying activity levels and weight limit requirements. But it doesn't stop there! The sleek and minimalist wheelchair, with its modern appearance, provides independence and support for a comfortable and active lifestyle.