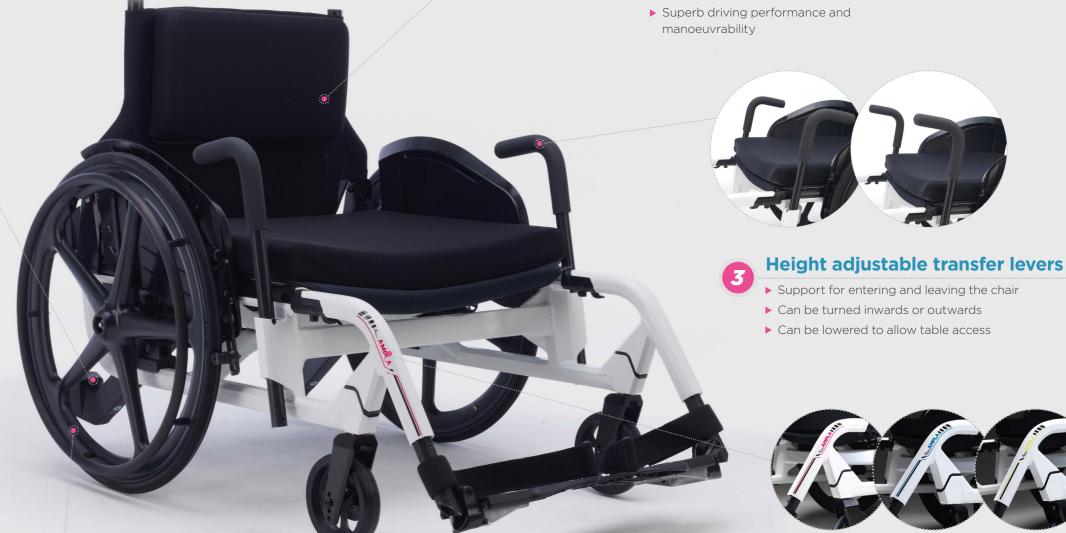

## **Ergonomic backrest**

- ► Maximum access to handrims
- ▶ No obstructions
- ▶ More freedom of movement
- Superb driving performance and manoeuvrability

#### **Multiple active rear wheel** positions

- ▶ Very easy to propel
- ▶ Users can go further, using less energy

► Three stylish colour choices

#### **Main features**

- ▶ Inbuilt transportation solution
- ► Ergonomic backrest
- ▶ Height adjustable transfer lever
- ▶ Personalised accent
- ▶ Multiple active rear wheel positions