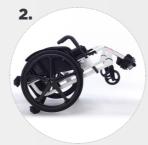

#### **Inbuilt transportation** solution

The transportation bearings on the **Action**® **Ampla™** have been cleverly designed to take the weight of the wheelchair, allowing it to easily go through doorways or narrow spaces:

- **1.** Fold down the backrest
- 2. Lift the legrest section of the wheelchair
- **3.** Tilt wheelchair onto the transportation bearings Whilst in this position, the wheelchair can be moved easily.