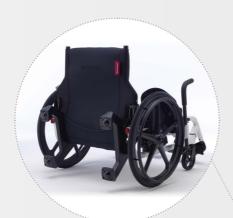

## **Ergonomic backrest**

- ► Maximum access to handrims
- ▶ No obstructions
- ▶ More freedom of movement
- Superb driving performance and manoeuvrability

## Innovative backrest design

The design of the wheelchair allows for a perfect fit for both Plus-Size male users, who tend to have more of an "apple" body-shape and Plus-Size female users, who tend to have a "pear" body-shape. This is thanks to the innovative backrest on the **Action® Ampla™** that has been designed to accommodate the anatomy of both body-shapes whilst offering support and comfort to the user.