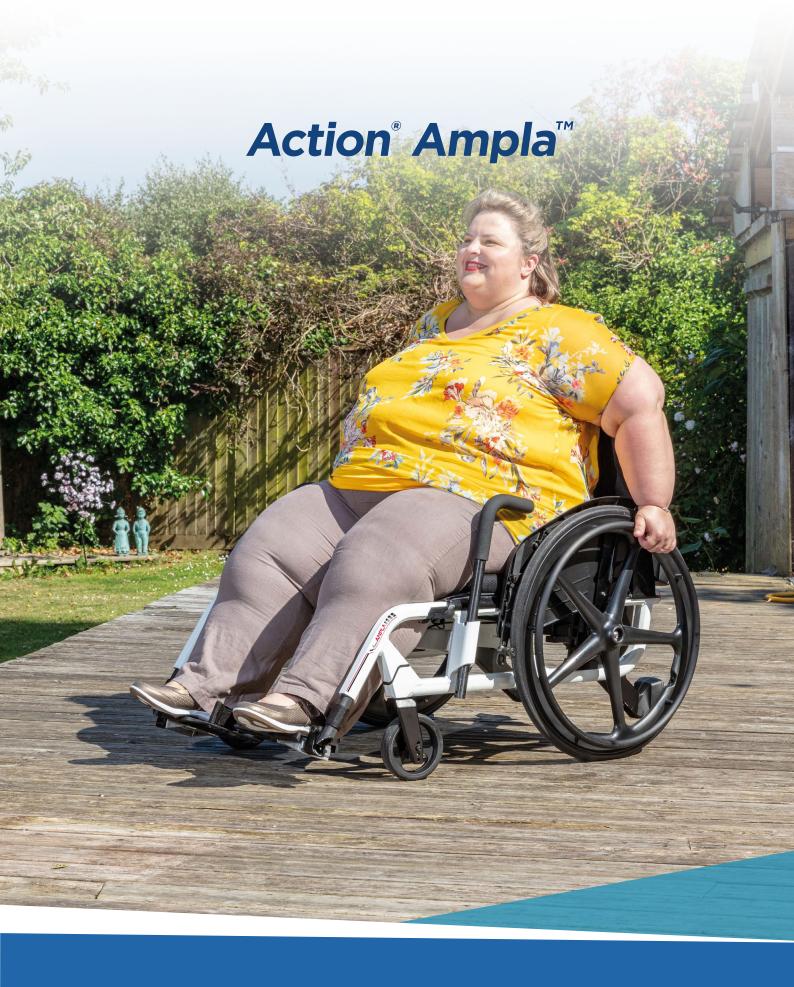

# Taking bariatric wheelchairs to the next level

The Invacare **Action® Ampla™** has been designed and developed specifically for Plus-Size users, taking into consideration body shapes, varying activity levels and weight limit requirements. But it doesn't stop there! The sleek and minimalist wheelchair, with its modern appearance, provides independence and support for a comfortable and active lifestyle.

## Innovative backrest design

The design of the wheelchair allows for a perfect fit for both Plus-Size male users, who tend to have more of an "apple" body-shape and Plus-Size female users, who tend to have a "pear" body-shape. This is thanks to the innovative backrest on the **Action® Ampla™** that has been designed to accommodate the anatomy of both body-shapes whilst offering support and comfort to the user.