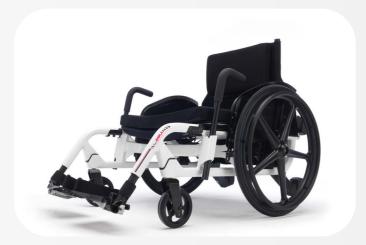

## **Ergonomic backrest**

- ► Maximum access to handrims
- ▶ No obstructions
- ▶ More freedom of movement
- Superb driving performance and manoeuvrability

#### **Multiple active rear wheel** positions

- ▶ Very easy to propel
- ▶ Users can go further, using less energy

► Three stylish colour choices

#### **Main features**

- ▶ Inbuilt transportation solution
- ► Ergonomic backrest
- ▶ Height adjustable transfer lever
- ▶ Personalised accent
- ▶ Multiple active rear wheel positions