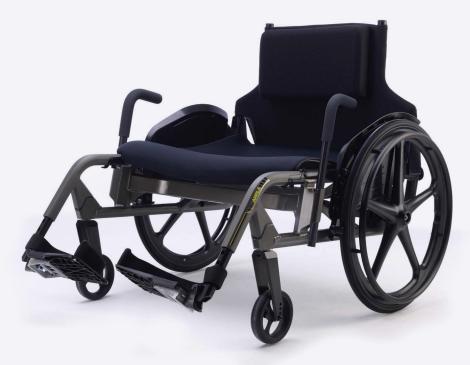

# Taking bariatric wheelchairs to the next level

The Invacare **Action® Ampla™** has been designed and developed specifically for Plus-Size users, taking into consideration body shapes, varying activity levels and weight limit requirements. But it doesn't stop there! The sleek and minimalist wheelchair, with its modern appearance, provides independence and support for a comfortable and active lifestyle.

#### **Inbuilt transportation** solution

The transportation bearings on the **Action**® **Ampla™** have been cleverly designed to take the weight of the wheelchair, allowing it to easily go through doorways or narrow spaces:

- **1.** Fold down the backrest
- 2. Lift the legrest section of the wheelchair
- **3.** Tilt wheelchair onto the transportation bearings Whilst in this position, the wheelchair can be moved easily.

## **Ergonomic backrest**

- ► Maximum access to handrims
- ▶ No obstructions
- ▶ More freedom of movement
- Superb driving performance and manoeuvrability

#### **Multiple active rear wheel** positions

- ▶ Very easy to propel
- ▶ Users can go further, using less energy

► Three stylish colour choices

#### **Main features**

- ▶ Inbuilt transportation solution
- ► Ergonomic backrest
- ▶ Height adjustable transfer lever
- ▶ Personalised accent
- ▶ Multiple active rear wheel positions