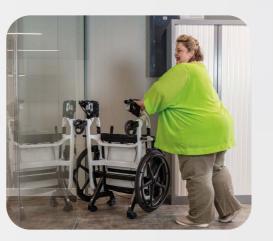

# Taking bariatric wheelchairs to the next level

The Invacare **Action® Ampla™** has been designed and developed specifically for Plus-Size users, taking into consideration body shapes, varying activity levels and weight limit requirements. But it doesn't stop there! The sleek and minimalist wheelchair, with its modern appearance, provides independence and support for a comfortable and active lifestyle.

#### **Inbuilt transportation** solution

The transportation bearings on the **Action**® **Ampla™** have been cleverly designed to take the weight of the wheelchair, allowing it to easily go through doorways or narrow spaces:

- **1.** Fold down the backrest
- 2. Lift the legrest section of the wheelchair
- **3.** Tilt wheelchair onto the transportation bearings Whilst in this position, the wheelchair can be moved easily.