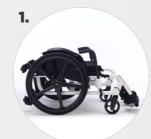

#### **Multiple active rear wheel** positions

- ▶ Very easy to propel
- ▶ Users can go further, using less energy

► Three stylish colour choices