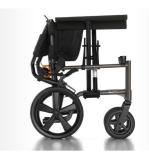

## Say hello to the new **Action 2 NG Transit Lite**

The new Action 2 NG Transit Lite is now lighter, more compact and super easy to handle. Its reduced frame size makes it even better for travelling and fitting into snug storage spaces.

## Lighter and more compact.

We've reduced the weight and frame size, making Action 2 NG Transit Lite easier to use and push. It has our narrowest frame ever and a shorter wheelbase. Manoeuvre with less effort, even around tighter spaces. It's simply easier to get around.