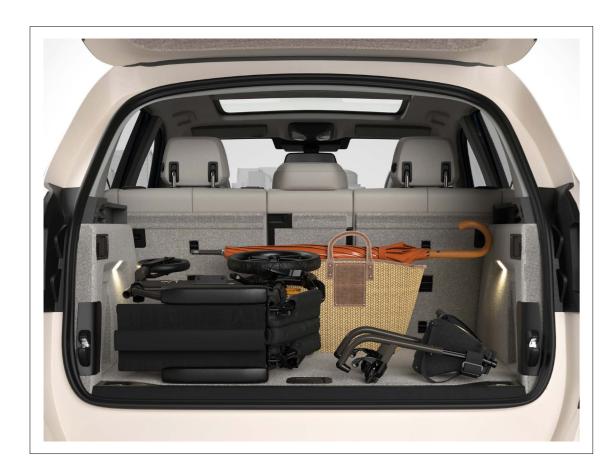

### Folds in seconds.

The compact folding frame and semi-folding backrest lets Action 2 NG Transit Lite fit snugly into any space. Removable legrests and armrests detach in seconds. Easy to fold down and set up, always ready for your next journey.

Ideal for

storage