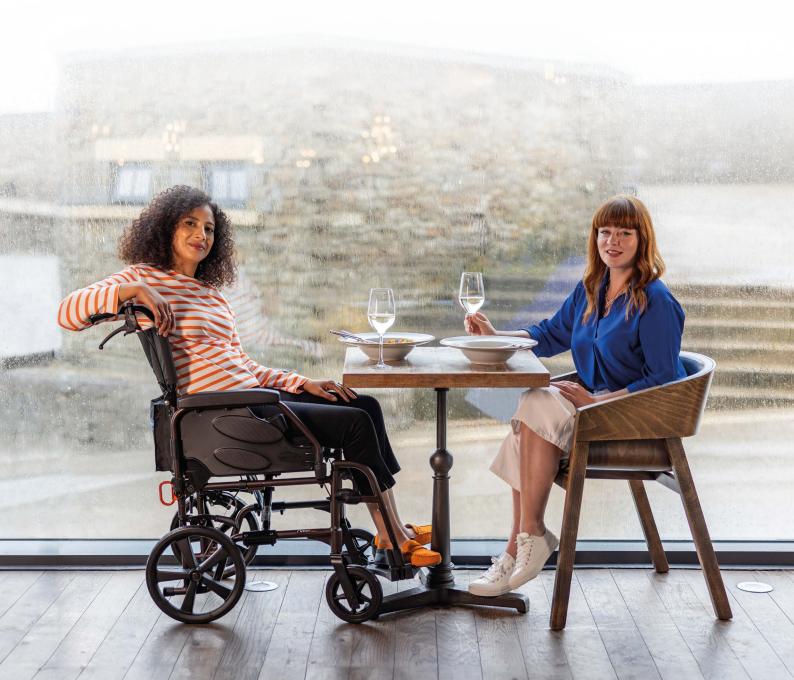

## Say hello to the new **Action 2 NG Transit Lite**

The new Action 2 NG Transit Lite is now lighter, more compact and super easy to handle. Its reduced frame size makes it even better for travelling and fitting into snug storage spaces.

## Lighter and more compact.

We've reduced the weight and frame size, making Action 2 NG Transit Lite easier to use and push. It has our narrowest frame ever and a shorter wheelbase. Manoeuvre with less effort, even around tighter spaces. It's simply easier to get around.