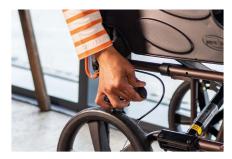

#### Extra comfort.

We've designed a new Y-shaped backrest for extra comfort. Smooth steering and strong brakes let you travel with confidence. A newly positioned parking brake is accessible from the seated position, helping to maintain levels of independence.

#### What's new

Reduced weight and frame size

Easily accessible parking brake