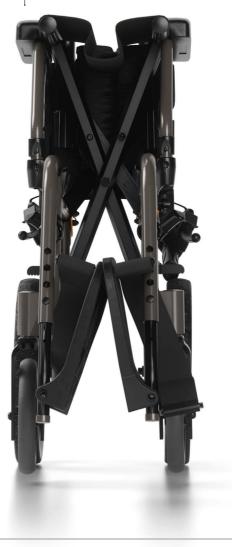

## Lighter and more compact.

We've reduced the weight and frame size, making Action 2 NG Transit Lite easier to use and push. It has our narrowest frame ever and a shorter wheelbase. Manoeuvre with less effort, even around tighter spaces. It's simply easier to get around.

### Folds in seconds.

The compact folding frame and semi-folding backrest lets Action 2 NG Transit Lite fit snugly into any space. Removable legrests and armrests detach in seconds. Easy to fold down and set up, always ready for your next journey.