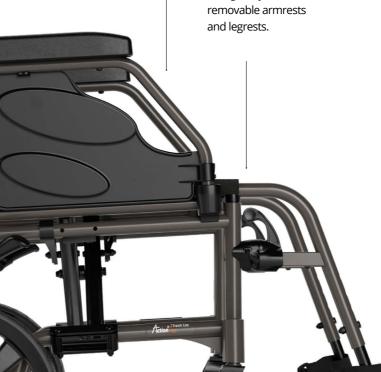

Ease of transfer

Swing away and

### Folds in seconds.

The compact folding frame and semi-folding backrest lets Action 2 NG Transit Lite fit snugly into any space. Removable legrests and armrests detach in seconds. Easy to fold down and set up, always ready for your next journey.