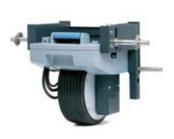

### Comfortable drive

With its powerful and strong motor the **Alber viamobil** is a reliable partner for all journeys. The integrated spring system ensures perfect road traction for the drive wheel while the tyres are puncture-proof making every trip an enjoyable and carefree experience. At the push of a button the drive wheel lowers down and engages automatically and vice versa if the wheelchair needs to be pushed manually.

## viamobil drive unit

With puncture-proof solid rubber tyre, automatic spring system for constant traction, powered wheel lift.

**Anti-tip supports** 

Obligatory for overcoming inclines > 8%

Easy to attach to wheelchair