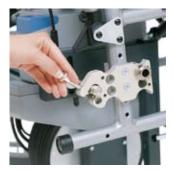

in one single movement. Only two little lock pins are needed to attach or detach the **viamobil** from the wheelchair. The **viamobil** can be fitted to almost any manual wheelchair. Only small brackets have to be mounted on the chair in order to accommodate the **viamobil**.