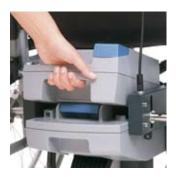

#### Portable and versatile

The **viamobil** can be easily dismantled into small and handy components for transportation. All components have integrated carrying handles for easy handling. The battery pack comes with a quick in-and-out system which allows the battery pack to be connected and locked

in one single movement. Only two little lock pins are needed to attach or detach the **viamobil** from the wheelchair. The **viamobil** can be fitted to almost any manual wheelchair. Only small brackets have to be mounted on the chair in order to accommodate the **viamobil**.

# viamobil ready for transport

The compact and lightweight components are easy to transport.