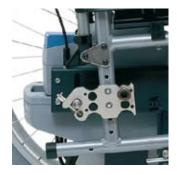

## viamobil drive unit

With puncture-proof solid rubber tyre, automatic spring system for constant traction, powered wheel lift.

**Anti-tip supports** 

Obligatory for overcoming inclines > 8%

Easy to attach to wheelchair