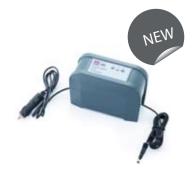

## Car Charger

To charge **viamobil** battery in a car/vehicle, 12 - 32 Volts Input, automatic cut-off.