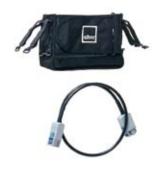

## Remote battery kit

With extension power cord and battery pouch, used for individual placement of battery pack (e.g. for comfort chairs).