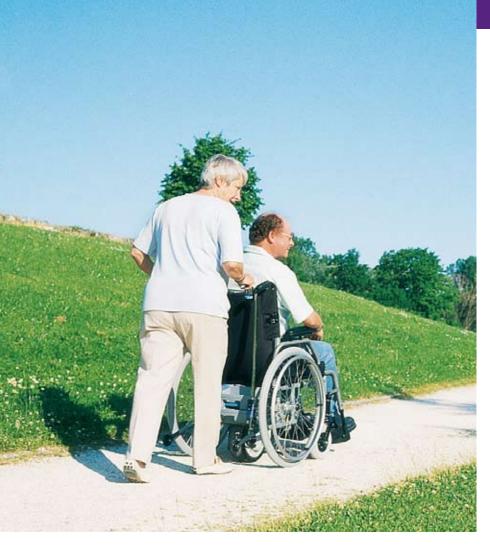

# The comfortable push and brake aid for wheelchairs

The **Alber viamobil** is the high-performance push and brake aid for wheelchairs that sets standards in power and versatility. Uphill and downhill slopes of up to 18% are thus simply and safely managed without great exertion on the part of the operator. The powerful motor of the **viamobil** is strong enough to push wheelchair users with a bodyweight of up to 160 kg. **viamobil** fits almost any wheelchair and is not only simple to operate, but thanks to its patented safety switch also makes walking with the wheelchair considerably more safe.

# Easy operation, maximum safety

Steering is very easy: the single drive wheel is aligned with the wheelchair wheels which makes the **viamobil** very effortless to control and manoeuvre. The ergonomic design of the **viamobil** handles allows long journeys without fatigue. The large display gives the attendant exact feedback of the remaining battery capacity.