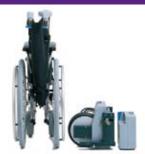

#### Portable and versatile

The **viamobil** can be easily dismantled into small and handy components for transportation. All components have integrated carrying handles for easy handling. The battery pack comes with a quick in-and-out system which allows the battery pack to be connected and locked

in one single movement. Only two little lock pins are needed to attach or detach the **viamobil** from the wheelchair. The **viamobil** can be fitted to almost any manual wheelchair. Only small brackets have to be mounted on the chair in order to accommodate the **viamobil**.

# viamobil ready for transport

The compact and lightweight components are easy to transport.