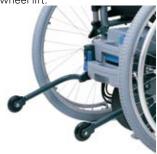

in one single movement. Only two little lock pins are needed to attach or detach the **viamobil** from the wheelchair. The **viamobil** can be fitted to almost any manual wheelchair. Only small brackets have to be mounted on the chair in order to accommodate the **viamobil**.

## viamobil drive unit

With puncture-proof solid rubber tyre, automatic spring system for constant traction, powered wheel lift.

**Anti-tip supports** 

Obligatory for overcoming inclines > 8%

Easy to attach to wheelchair