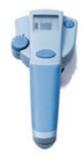

# Alber viamobil®

# The comfortable push and brake aid for wheelchairs

The **Alber viamobil** is the high-performance push and brake aid for wheelchairs that sets standards in power and versatility. Uphill and downhill slopes of up to 18% are thus simply and safely managed without great exertion on the part of the operator. The powerful motor of the **viamobil** is strong enough to push wheelchair users with a bodyweight of up to 160 kg. **viamobil** fits almost any wheelchair and is not only simple to operate, but thanks to its patented safety switch also makes walking with the wheelchair considerably more safe.

#### **Control unit**

With patented safety switch, speed adjuster, On/Off switch, LCD, forward/backward switch.