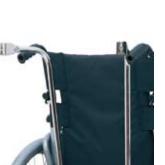

**Additional handles** 

For easier handling during attachment/detachment.

**Battery charger** 

Automatic charger with indicator light for charging status.

Bracket set for wheelchair

Available for different types of wheelchairs (refer to wheelchair list).