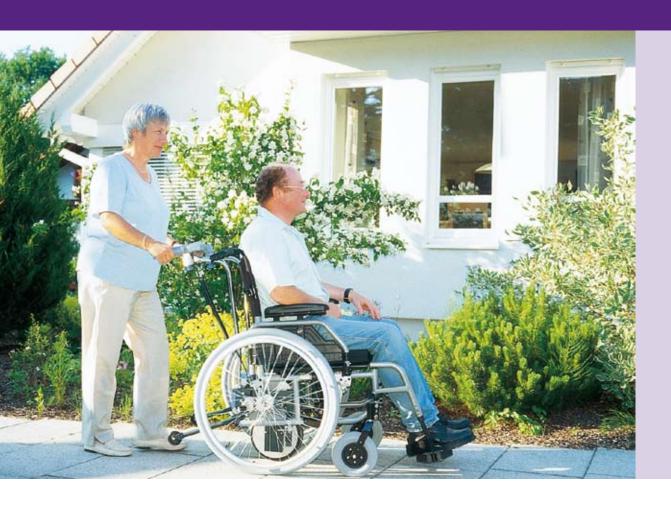

# The comfortable push and brake aid for wheelchairs

The **Alber viamobil** is the high-performance push and brake aid for wheelchairs that sets standards in power and versatility. Uphill and downhill slopes of up to 18% are thus simply and safely managed without great exertion on the part of the operator. The powerful motor of the **viamobil** is strong enough to push wheelchair users with a bodyweight of up to 160 kg. **viamobil** fits almost any wheelchair and is not only simple to operate, but thanks to its patented safety switch also makes walking with the wheelchair considerably more safe.

# Easy operation, maximum safety

Steering is very easy: the single drive wheel is aligned with the wheelchair wheels which makes the **viamobil** very effortless to control and manoeuvre. The ergonomic design of the **viamobil** handles allows long journeys without fatigue. The large display gives the attendant exact feedback of the remaining battery capacity.

The unique and patented safety switch in the control unit brings the **viamobil** to a full stop thus offering maximum safety to the attendant and wheelchair occupant alike.