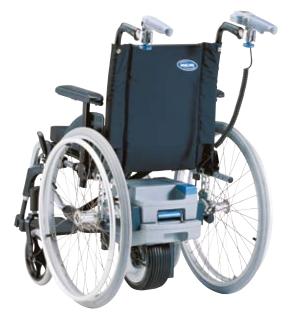

#### **Control unit**

With patented safety switch, speed adjuster, On/Off switch, LCD, forward/backward switch.

#### **Battery pack**

Easy to remove by quick in/out system, with charging socket.

## viamobil drive unit

With puncture-proof solid rubber tyre, automatic spring system for constant traction, powered wheel lift.

**Anti-tip supports** 

Obligatory for overcoming inclines > 8%

Easy to attach to wheelchair