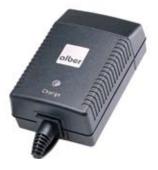

## Car Charger

To charge **viamobil** battery in a car/vehicle, 12 - 32 Volts Input, automatic cut-off.