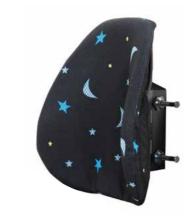

# Lightweight, contoured and durable backrest

The Invacare Matrx Mini Back provides comfort, stability and improved user positioning. Its Mini Set hardware allows it to be installed and adjusted in minutes while its quick release mechanism makes the lightweight backrest highly portable. The Invacare Matrx Mini Back offers the possibility to adjust for growth and the adjustable mounting pins allow it to fit to chairs with the same or 25 mm wider back.

## Features and Options

Back - Water resistant and breathable with attractive Kid\*ab\*ra print.

Cushion - Complete with zippered Startex inner cover and Kid\*ab\*ra print outer cover. It is easy to remove to allow modifications/laundering.