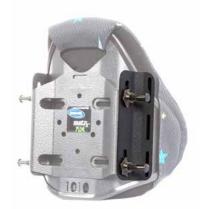

# Lightweight, contoured and durable backrest

The Invacare Matrx Mini Back provides comfort, stability and improved user positioning. Its Mini Set hardware allows it to be installed and adjusted in minutes while its quick release mechanism makes the lightweight backrest highly portable. The Invacare Matrx Mini Back offers the possibility to adjust for growth and the adjustable mounting pins allow it to fit to chairs with the same or 25 mm wider back.

#### **Mini Set Back Hardware**

Allows 100 mm of depth adjustment to accommodate growth and can recline up to 30° and rotate. The hardware fits 25 mm, 22 mm & 19 mm diameter back canes.