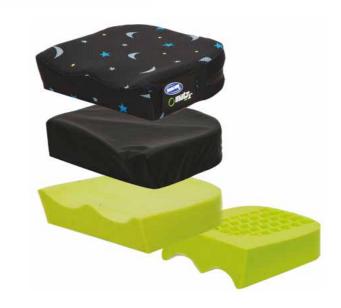

# Highly resilient contoured foam cushion

The Invacare Matrx Mini PS is an anatomically contoured, high quality foam cushion with a waffled ischial relief section for improved positioning and comfort. The moulded foam provides a three-dimensional form and offers improved stability and support to the user. Moulded foam is also highly durable, increasing the product's longevity.

## Features and Options

Back - Water resistant and breathable with attractive Kid\*ab\*ra print.

Cushion - Complete with zippered Startex inner cover and Kid\*ab\*ra print outer cover. It is easy to remove to allow modifications/laundering.