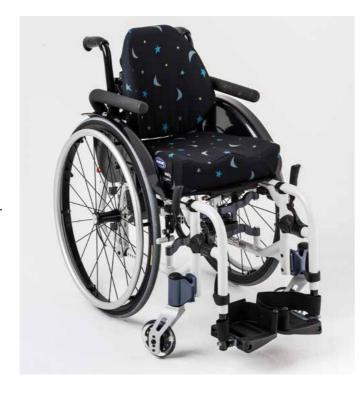

# **Mini Seating Series**

Transforming kids seating

The *Invacare Matrx Mini Back* and *Mini PS Cushions* are designed to provide exceptional support with maximum freedom of movement. Every element of the Mini Series has been carefully designed and constructed, keeping paediatric users at the forefront at every stage. Key features include:

- Lightweight, contoured and durable backrest
- Highly resilient contoured foam cushion

# Lightweight, contoured and durable backrest

The Invacare Matrx Mini Back provides comfort, stability and improved user positioning. Its Mini Set hardware allows it to be installed and adjusted in minutes while its quick release mechanism makes the lightweight backrest highly portable. The Invacare Matrx Mini Back offers the possibility to adjust for growth and the adjustable mounting pins allow it to fit to chairs with the same or 25 mm wider back.

# Highly resilient contoured foam cushion

The Invacare Matrx Mini PS is an anatomically contoured, high quality foam cushion with a waffled ischial relief section for improved positioning and comfort. The moulded foam provides a three-dimensional form and offers improved stability and support to the user. Moulded foam is also highly durable, increasing the product's longevity.