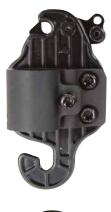

#### **Mini Set Back Hardware**

Allows 100 mm of depth adjustment to accommodate growth and can recline up to 30° and rotate. The hardware fits 25 mm, 22 mm & 19 mm diameter back canes.