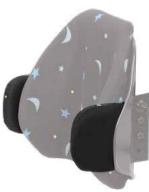

## Features and Options

Back - Water resistant and breathable with attractive Kid\*ab\*ra print.

Cushion - Complete with zippered Startex inner cover and Kid\*ab\*ra print outer cover. It is easy to remove to allow modifications/laundering.

### Cover options

Kid\*ab\*ra print

Tel: +44 61 487 70 70 hqeurope@invacare.com www.invacare.eu.com

Invacare International GmbH Neuhofweg 51 4147 Aesch BL Switzerland