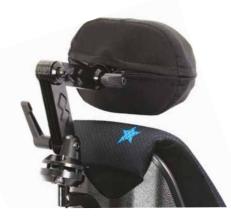

#### **Mini Elan Headrest**

Elan hardware is infinitely adjustable through 6 adjustment points. A full range of Elan positioning pads are available - see Elan headrest brochure for more details.

Chest Harness Interface Kit

Allows attachment of chest support straps to mini backs.