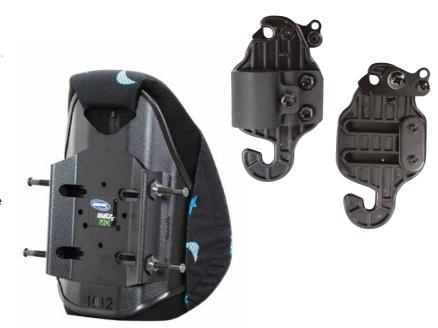

#### **Mini Set Back Hardware**

Allows 100 mm of depth adjustment to accommodate growth and can recline up to 30° and rotate. The hardware fits 25 mm, 22 mm & 19 mm diameter back canes.

#### **Mini Elan Headrest**

Elan hardware is infinitely adjustable through 6 adjustment points. A full range of Elan positioning pads are available - see Elan headrest brochure for more details.

Chest Harness Interface Kit

Allows attachment of chest support straps to mini backs.