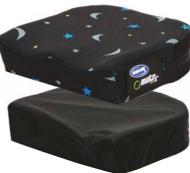

# Highly resilient contoured foam cushion

The Invacare Matrx Mini PS is an anatomically contoured, high quality foam cushion with a waffled ischial relief section for improved positioning and comfort. The moulded foam provides a three-dimensional form and offers improved stability and support to the user. Moulded foam is also highly durable, increasing the product's longevity.

## Features and Options

Back - Water resistant and breathable with attractive Kid\*ab\*ra print.

Cushion - Complete with zippered Startex inner cover and Kid\*ab\*ra print outer cover. It is easy to remove to allow modifications/laundering.