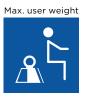

#### Technical data

Back

Cushion

For more comprehensive pre-sales information about this product, including the product's user manual, please see your local Invacare website.

180, 260, 310, 360 mm

260, 280, 310, 330, 360 mm

80 mm

100 mm

30° range +/- 15°

400 g and up

68 kg

260, 280, 310, 330, 360 mm

260, 310, 360, 410 mm

50 mm

150 g and up

68 kg