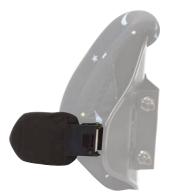

#### Mini Swing-away or Fixed Laterals

Height, width and depth adjustable lateral support for added stability and positioning. Latch release mechanism allows pads to be rotated out of the way for side transfers.

Fixed Lateral is height adjustable only.

- Pad size W110 mm x H82 mm (Swing-away L.)
- Pad W115 mm x H76 mm (Fixed L.)

**Headrest Clamp** 

Mini backs are pre-drilled to allow attachment of headrests.