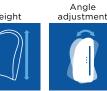

# Easy fit hardware

The **MX2** comes available with two types of hardware - Fixed Mount or Quick Release - both allowing for 3D adjustment in:

- Heiaht
- Depth (76 mm with Fixed Hardware; 108 mm with Quick-release Hardware) and Angle (+/- 15° stepless)
- Rotation

+/- 15°

76 mm <sup>1</sup> 108 mm <sup>2</sup>

starting 770 gr and up (with fixed harware included)

60°

113 kg

Max. user

2 years

- 1. With Fixed Hardware
- 2. With Quick Release Hardware