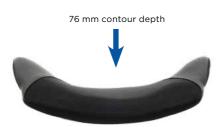

#### The perfect shape

The *MX2* offers a 76 mm depth of anatomical contouring for enhanced lateral stability and immersion of the trunk. Lateral cutouts for the hips allow increased freedom of movement; ideal when leaning laterally for pressure relief or when reaching to pick up objects. The scapula cutout allows for freedom of movement of the shoulder blade, without compromising on support, allowing the user to self-propel efficiently, even with a higher back.