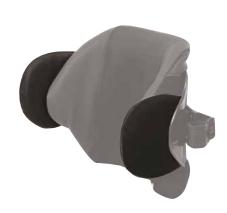

# **MX2 Backrest**

Specially engineered carbon Fiber providing unmatched stability for the ultimate performance

Designed for active users, the *MX2* is an ultra-lightweight backrest with a fresh look and attractive design. A stylish add-on to any lightweight manual wheelchair, the *MX2* offers exceptional support to the lower trunk and pelvis, adding comfort and stability for optimised function – whether it be to self-propel or engage in day to day activities.

#### The perfect shape

The *MX2* offers a 76 mm depth of anatomical contouring for enhanced lateral stability and immersion of the trunk. Lateral cutouts for the hips allow increased freedom of movement; ideal when leaning laterally for pressure relief or when reaching to pick up objects. The scapula cutout allows for freedom of movement of the shoulder blade, without compromising on support, allowing the user to self-propel efficiently, even with a higher back.

### **MX2 Deep Laterals**

Provide extra mid-line support and stability - 85mm of extra deep contour to the standard backrest contour. Pad 140 mm H x 76 mm L