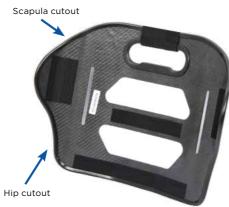

#### The perfect shape

The *MX2* offers a 76 mm depth of anatomical contouring for enhanced lateral stability and immersion of the trunk. Lateral cutouts for the hips allow increased freedom of movement; ideal when leaning laterally for pressure relief or when reaching to pick up objects. The scapula cutout allows for freedom of movement of the shoulder blade, without compromising on support, allowing the user to self-propel efficiently, even with a higher back.