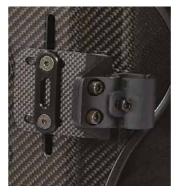

# Easy fit hardware

The **MX2** comes available with two types of hardware - Fixed Mount or Quick Release - both allowing for 3D adjustment in:

- Heiaht
- Depth (76 mm with Fixed Hardware; 108 mm with Quick-release Hardware) and Angle (+/- 15° stepless)
- Rotation

The backrest hardware is also width adjustable, allowing the backrest to be fitted to wheelchairs that are up to 25 mm narrower or wider than the actual backrest width – an ideal feature for those with a wider back and narrower hips, or a narrow back and wider hips.

All of these adjustment possibilities ensure a precise fit and positioning in every rigid or foldable frame wheelchair with a backrest tube diameter of 19 mm, 22 mm and 25 mm.

Constructed with a carbon fiber plate to reduce overall weight.