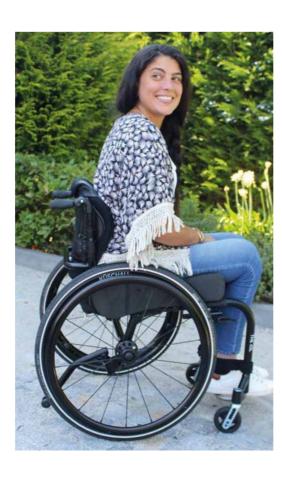

# **MX2 Backrest**

Specially engineered carbon Fiber providing unmatched stability for the ultimate performance

Designed for active users, the *MX2* is an ultra-lightweight backrest with a fresh look and attractive design. A stylish add-on to any lightweight manual wheelchair, the *MX2* offers exceptional support to the lower trunk and pelvis, adding comfort and stability for optimised function – whether it be to self-propel or engage in day to day activities.

With the *MX2*, you have it all – aesthetics, support, comfort and functionality.