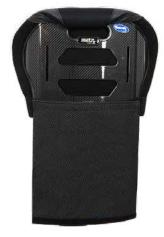

## **Positioning Pad**

A lumbar pad is included as standard, providing lower back support for those who need additional comfort.