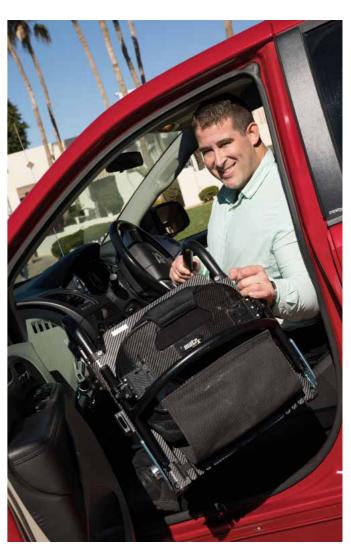

s available with two types of hardware - Fixed Mount or Quick Release - both allowing for 3D adjustment in:

- Heiaht
- Depth (76 mm with Fixed Hardware; 108 mm with Quick-release Hardware) and Angle (+/- 15° stepless)
- Rotation

The backrest hardware is also width adjustable, allowing the backrest to be fitted to wheelchairs that are up to 25 mm narrower or wider than the actual backrest width – an ideal feature for those with a wider back and narrower hips, or a narrow back and wider hips.

All of these adjustment possibilities ensure a precise fit and positioning in every rigid or foldable frame wheelchair with a backrest tube diameter of 19 mm, 22 mm and 25 mm.





Constructed with a carbon fiber plate to reduce overall weight.



**Quick release** 

Easy to remove for portability.



# Features and options

## **Privacy flap**

An optional privacy flap which covers the opening between the seat and back.







## **Positioning Pad**

A lumbar pad is included as standard, providing lower back support for those who need additional comfort.

### **MX2 Deep Laterals**

Provide extra mid-line support and stability - 85mm of extra deep contour to the standard backrest contour. Pad 140 mm H x 76 mm L

### Technical data

For more comprehensive pre-sales information about this product, including the product's user manual, please see your local Invacare website.



355, 380, 405, 430, 455 mm



150, 230, 310, 410 mm



+/- 15°



76 mm <sup>1</sup> 108 mm <sup>2</sup>



starting 770 gr and up (with fixed harware included)



60°



113 kg

Max. user



2 years

- 1. With Fix