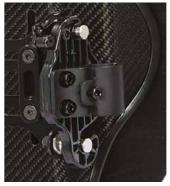

# Easy fit hardware

The **MX2** comes available with two types of hardware - Fixed Mount or Quick Release - both allowing for 3D adjustment in:

- Heiaht
- Depth (76 mm with Fixed Hardware; 108 mm with Quick-release Hardware) and Angle (+/- 15° stepless)
- Rotation

The backrest hardware is also width adjustable, allowing the backrest to be fitted to wheelchairs that are up to 25 mm narrower or wider than the actual backrest width – an ideal feature for those with a wider back and narrower hips, or a narrow back and wider hips.

All of these adjustment possibilities ensure a precise fit and positioning in every rigid or foldable frame wheelchair with a backrest tube diameter of 19 mm, 22 mm and 25 mm.

Constructed with a carbon fiber plate to reduce overall weight.

**Quick release** 

Easy to remove for portability.