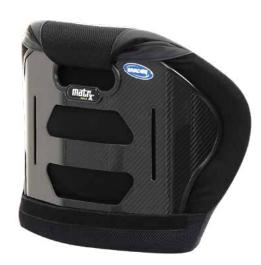

### Lightweight carbon fiber shell

The *MX2* has been specially designed using several layers of carbon fiber to optimise flex and shock absorption. This means that the backrest will have the flexibility to accommodate the users' movements whilst helping to keep them in a midline position; which is exactly what an active user needs – stable freedom of movement. It will also play a major role in vibration dampening, especially when combined with the carbon fixation hardware, which enables users to ride more comfortably.

#### The perfect shape

The *MX2* offers a 76 mm depth of anatomical contouring for enhanced lateral stability and immersion of the trunk. Lateral cutouts for the hips allow increased freedom of movement; ideal when leaning laterally for pressure relief or when reaching to pick up objects. The scapula cutout allows for freedom of movement of the shoulder blade, without compromising on support, allowing the user to self-propel efficiently, even with a higher back.

#### Back shell

- Available in four heights and five widths allowing everyone to find a perfect match
- Cutouts for breathability to help manage microclimate
- Slotted design to allow height adjustments even when the user is in the chair
- Breathable Spacetex cover backrests 230 mm or higher come with leatherette side panels
- Oversized foam for enhanced comfort and protection