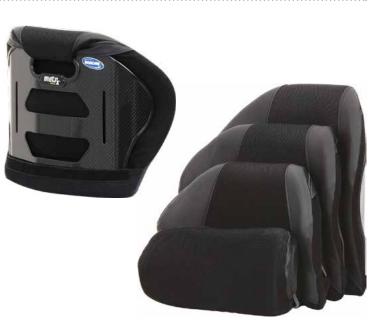

#### Back shell

- Available in four heights and five widths allowing everyone to find a perfect match
- Cutouts for breathability to help manage microclimate
- Slotted design to allow height adjustments even when the user is in the chair
- Breathable Spacetex cover backrests 230 mm or higher come with leatherette side panels
- Oversized foam for enhanced comfort and protection