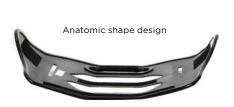

#### The perfect shape

The *MX2* offers a 76 mm depth of anatomical contouring for enhanced lateral stability and immersion of the trunk. Lateral cutouts for the hips allow increased freedom of movement; ideal when leaning laterally for pressure relief or when reaching to pick up objects. The scapula cutout allows for freedom of movement of the shoulder blade, without compromising on support, allowing the user to self-propel efficiently, even with a higher back.