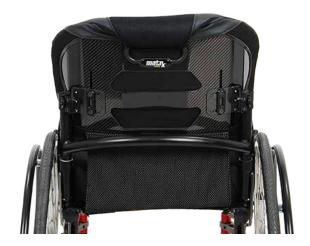

### Lightweight carbon fiber shell

The *MX2* has been specially designed using several layers of carbon fiber to optimise flex and shock absorption. This means that the backrest will have the flexibility to accommodate the users' movements whilst helping to keep them in a midline position; which is exactly what an active user needs – stable freedom of movement. It will also play a major role in vibration dampening, especially when combined with the carbon fixation hardware, which enables users to ride more comfortably.

#### The perfect shape

The *MX2* offers a 76 mm depth of anatomical contouring for enhanced lateral stability and immersion of the trunk. Lateral cutouts for the hips allow increased freedom of movement; ideal when leaning laterally for pressure relief or when reaching to pick up objects. The scapula cutout allows for freedom of movement of the shoulder blade, without compromising on support, allowing the user to self-propel efficiently, even with a higher back.

#### Back shell

- Available in four heights and five widths allowing everyone to find a perfect match
- Cutouts for breathability to help manage microclimate
- Slotted design to allow height adjustments even when the user is in the chair
- Breathable Spacetex cover backrests 230 mm or higher come with leatherette side panels
- Oversized foam for enhanced comfort and protection