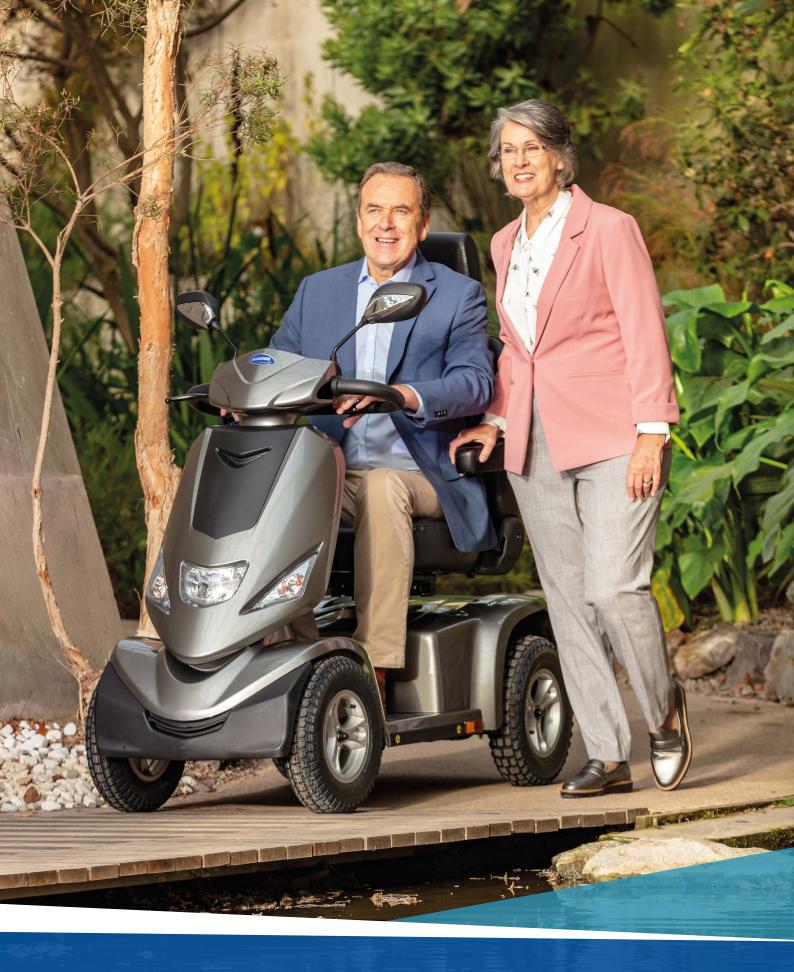

# **Cetus**®

PREMIUM PERFORMANCE | ADVANCED COMFORT | COMPLETE INDEPENDENCE

The *Invacare Cetus* scooter has been specifically designed to offer a durable, premium product for those who desire complete independence to travel further afield. With high performance to support those with an active, independent lifestyle, the *Cetus* can travel up to 44 km. With advanced comfort, adjustability and front and rear suspension, the *Cetus* will ensure a smooth ride across almost all terrains.

# Complete independence