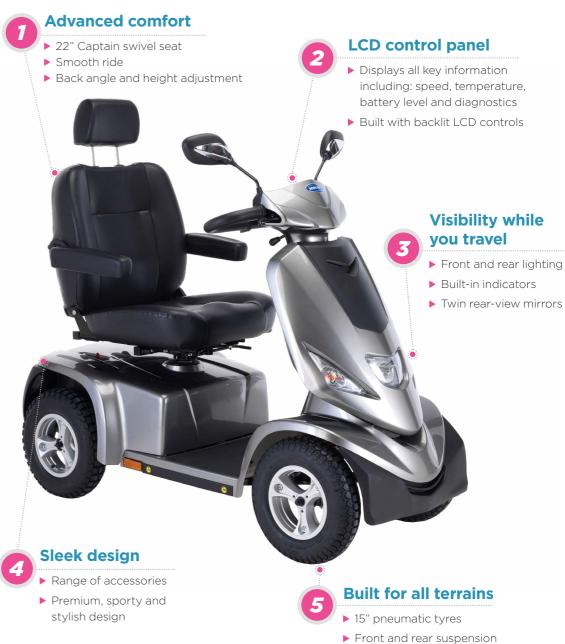

#### Suitable for all users

With a 22" wide captain swivel seat, the *Cetus* is built to support all shapes and sizes. The *Cetus* can be configured easily with a built-in sliding seat mechanism, back angle adjustment and height adjustment. With a higher maximum user weight of 226 kg, the *Cetus* is truly a diverse product for a range of users.

Perfect for those rougher terrains, the *Cetus* is equipped with 15" tyres and front and back suspension to provide a smoother ride for those looking for a more adventurous journey.

#### **Available accessories**

- Front basket
- USB charger adaptor
- Oxygen cylinder holder
- Mobile phone holder
- ▶ Rollator holder
- ▶ Protective storage cover
- Cane holder

high thresholds

Front and rear bumpers

▶ 4" ground clearance for passing

▶ Electric seat raiser