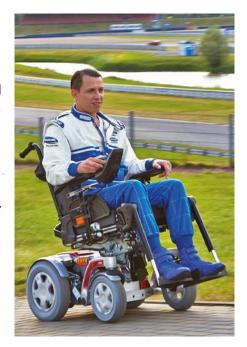

# Unrivalled efficiency, power and torque

Improved efficiency gives more

range and power. Easier slope climbing at slow speeds with up to 40% more torque. Power and immediate response are maximised for beginners or users of alternative driver controls as well as for the more experienced driver who enjoys a challenging, dynamic and fast

### **Speed choice**

Adapt to your client's evolution and easily programme all speed choices without loss of torque.