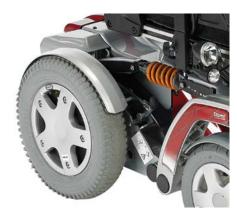

by easily and smoothly overcoming obstacles. Users will appreciate the speed and discretion that comes with this absolutely silent motor.

# Unrivalled efficiency, power and torque

Improved efficiency gives more

range and power. Easier slope climbing at slow speeds with up to 40% more torque. Power and immediate response are maximised for beginners or users of alternative driver controls as well as for the more experienced driver who enjoys a challenging, dynamic and fast

## Absolutely silent and maintenance free

No friction, no wearing parts, no carbon brushes – no maintenance. This option completely removes the noise and vibrations that occur on conventional geared motors. The gearless, brushless motor provides maximum discretion for the customer.



## Features and options

ride.







### **Speed choice**

Adapt to your client's evolution and easily programme all speed choices without loss of torque.

#### Smarter design

Compact motor is hidden by the drive wheel it attaches to.

#### ACS2 controls

**ACS2** controls offers a number of input options.

True Track Plus is available for Invacare Storm\*4 X-plore and Invacare Storm\*4.

### Technical data

For more comprehensive pre-sales information about this product, including the product's user manual, please see your local Invacare website.







the website.

 According to ISO 7176-4 on **Storm4** and **Storm4 X-plore** programmed to 6 km/h

Tel: +41 61 487 70 70 hqeurope@invacare.com www.invacare.eu.com Invacare International GmbH Benkenstrasse 260 4108 Witterswil Switzerland