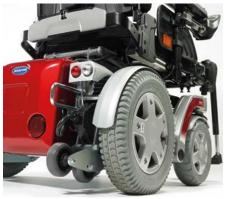

#### ACS2 controls

**ACS2** controls offers a number of input options.

True Track Plus is available for Invacare Storm\*4 X-plore and Invacare Storm\*4.