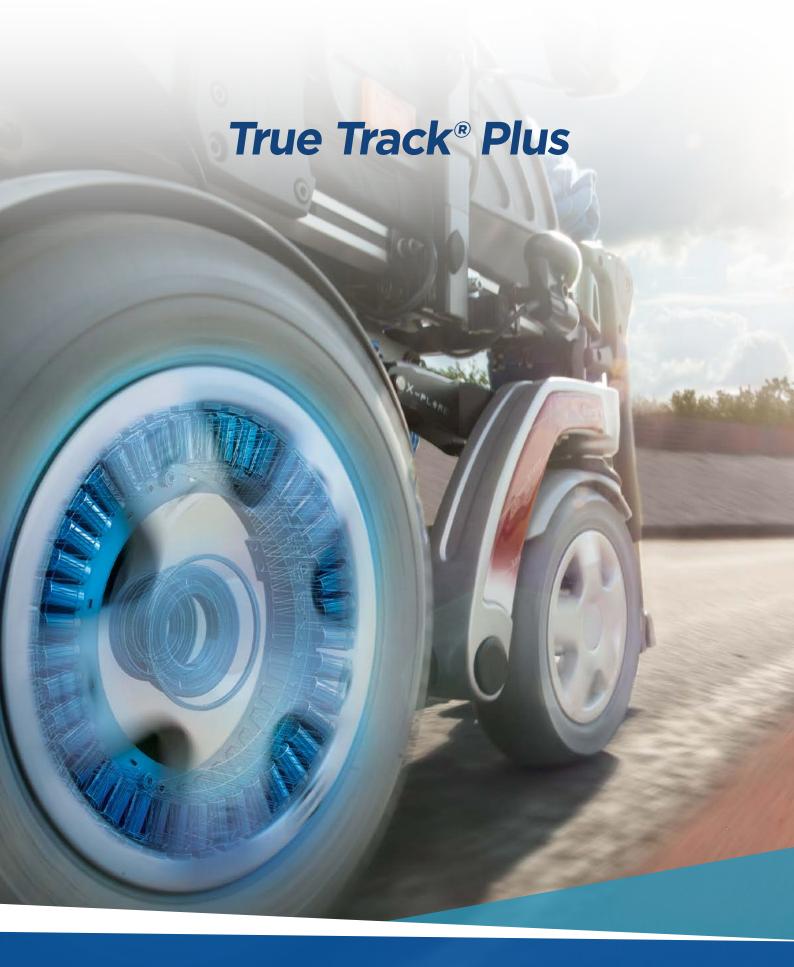

... for those who want more!

The new generation *True Track Plus* motor gives more driving range and power for drivers who enjoy a challenge. *True Track Plus* immediately responds to the user's commands and provides more freedom to discover the world by easily and smoothly overcoming obstacles. Users will appreciate the speed and discretion that comes with this absolutely silent motor.

## Absolutely silent and maintenance free

No friction, no wearing parts, no carbon brushes – no maintenance. This option completely removes the noise and vibrations that occur on conventional geared motors. The gearless, brushless motor provides maximum discretion for the customer.