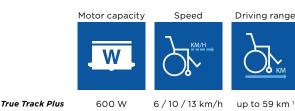

### Technical data

For more comprehensive pre-sales information about this product, including the product's user manual, please see your local Invacare website.

the website.

 According to ISO 7176-4 on **Storm4** and **Storm4 X-plore** programmed to 6 km/h