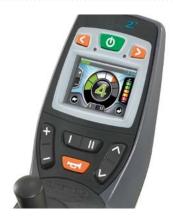

#### ACS2 controls

**ACS2** controls offers a number of input options.

True Track Plus is available for Invacare Storm\*4 X-plore and Invacare Storm\*4.