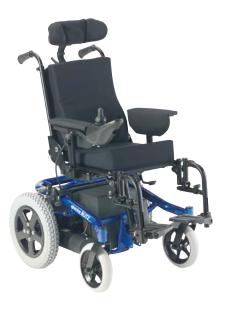

Go and grow with the Invacare Spectra Blitz

The *Invacare* **Spectra Blitz** is a versatile power chair for children. Its compact design provides excellent mobility and driving performance. The seat is highly adaptable and allows precise adjustment for optimal comfort and posture management.

## Features and options

Height adjustable back rest.

Adjustable seat width from 25 to 39 cm.

Rear wheel suspension for better shock absorption.