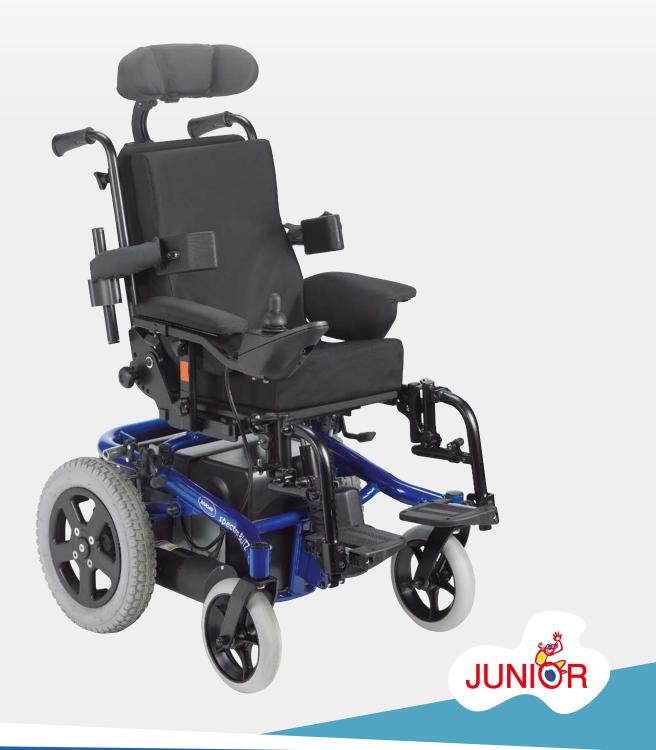

Go and grow with the Invacare Spectra Blitz

The *Invacare* **Spectra Blitz** is a versatile power chair for children. Its compact design provides excellent mobility and driving performance. The seat is highly adaptable and allows precise adjustment for optimal comfort and posture management.

## Features and options

Height adjustable back rest.

Adjustable seat width from 25 to 39 cm.

Rear wheel suspension for better shock absorption.