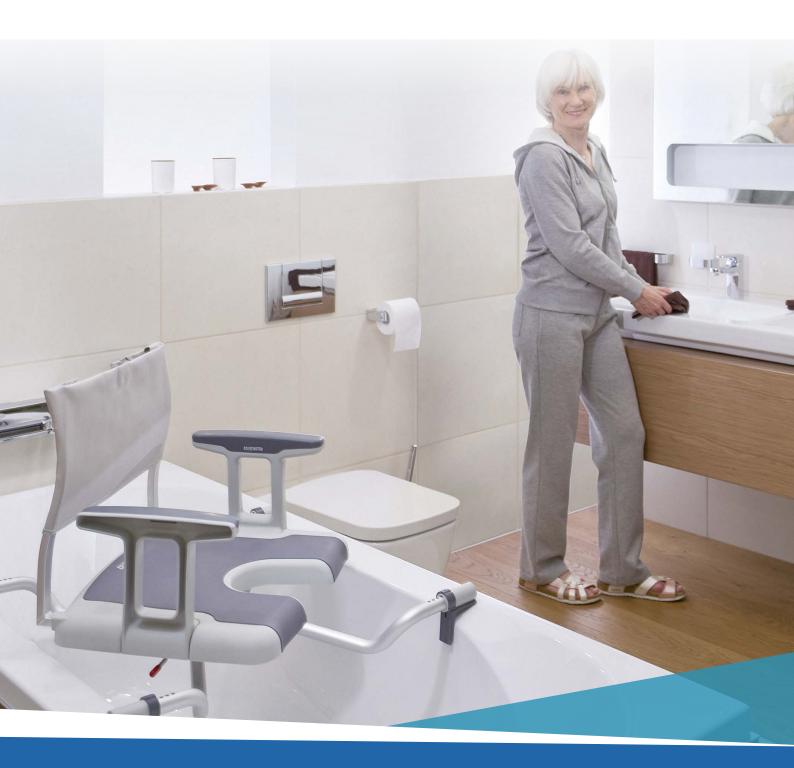

# Sorrento

**Bathtub Swivel Seat** 

The Aquatec **Sorrento Bathtub Swivel Seat** is one of the outstanding modular and modern products of the Aquatec **Sorrento** range.

With great function but also with great style and design. The non-slip soft touch surfaces as well as the soft backrest provide a secure and very comfortable seat for the user. The 4 antislip attachment legs assure a secure positioning of the bathtub swivel seat and will cover all standard bathtubs. The all-corrosion free, tool-less assembled bathtub swivel seat is the best choice for users who need assistance in the bathroom for their personal hygiene.

Sorrento - looks great and perfect in every bathroom