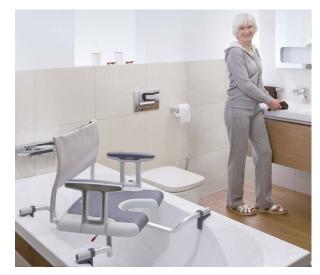

### **Swivel function**

It was never so easy to use a **Bathtub Swivel Seat**. With the release handle on both sides and improved technology of the swivel function you will be highly satisfied with the performance of the *Aquatec Sorrento Bathtub Swivel Seat*.