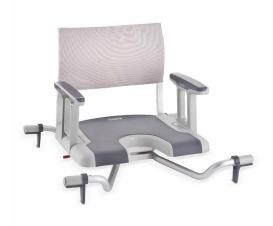

# **Non-slipping Soft Touch Surface**

The Aquatec **Sorrento** is the first Bathroom collection with the innovative TPE Soft Touch Surface on the seat and the armrests. Not only the great look but also the comfortable feeling will persuade the user.