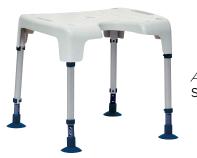

## Hygiene recess - make your choice

Large hygiene recess either at front or back due to variable position of the backrest.

## Features and Options

Max. user weight

160 kg

Aquatec Pico Shower stool

with armrests