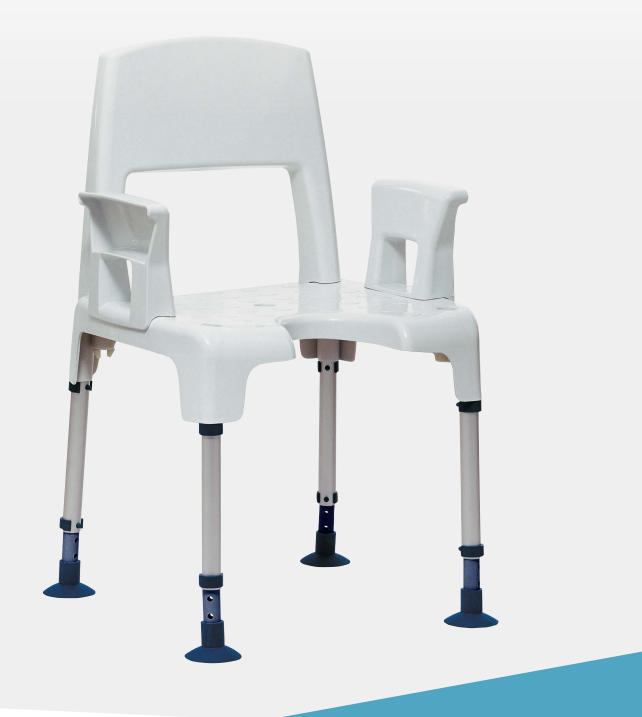

The modular shower chair system

Due to its modular concept and its height adjustability the Aquatec **Pico** can easily be adapted for one's personal needs. The assembly of the light-weight, rustproof shower chair can be realized quick and easy without any tools. Furthermore the product impresses people with its exceptional load capacity.

## **High loading capacity**

With a maximum load capacity of 160 kg the Aquatec **Pico** sets a standard.

## Hygiene recess - make your choice

Large hygiene recess either at front or back due to variable position of the backrest.