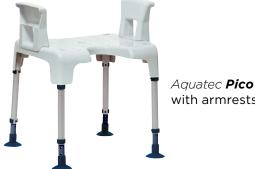

## Features and Options

Max. user weight

160 kg

Aquatec Pico Shower stool

with armrests