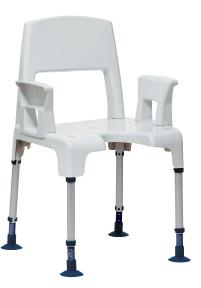

The modular shower chair system

Due to its modular concept and its height adjustability the Aquatec **Pico** can easily be adapted for one's personal needs. The assembly of the light-weight, rustproof shower chair can be realized quick and easy without any tools. Furthermore the product impresses people with its exceptional load capacity.

## **High loading capacity**

With a maximum load capacity of 160 kg the Aquatec **Pico** sets a standard.

## Hygiene recess - make your choice

Large hygiene recess either at front or back due to variable position of the backrest.