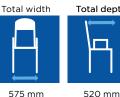

# Technical data

For more comprehensive pre-sales information about this product, including the product's user manual, please see your local Invacare website.

425 - 575 mm

430 mm

575 mm

Total depth

Width between armrests