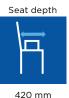

# Technical data

For more comprehensive pre-sales information about this product, including the product's user manual, please see your local Invacare website.

425 - 575 mm

430 mm

575 mm

Total depth

Width between armrests