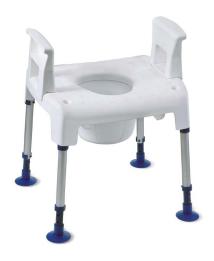

# Support where ever you might need it

Taking off the backrest takes just seconds and the Aquatec **Pico commode** can be used over every toilet for additional support.

## Versatility

Build your own personal Pico without using tools. For limited space e.g. you can use one armrest only.