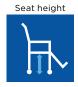

# Technical data

For more comprehensive pre-sales information about this product, including the product's user manual, please see your local Invacare website.

425 - 575 mm

430 mm

575 mm

Total depth

Width between armrests