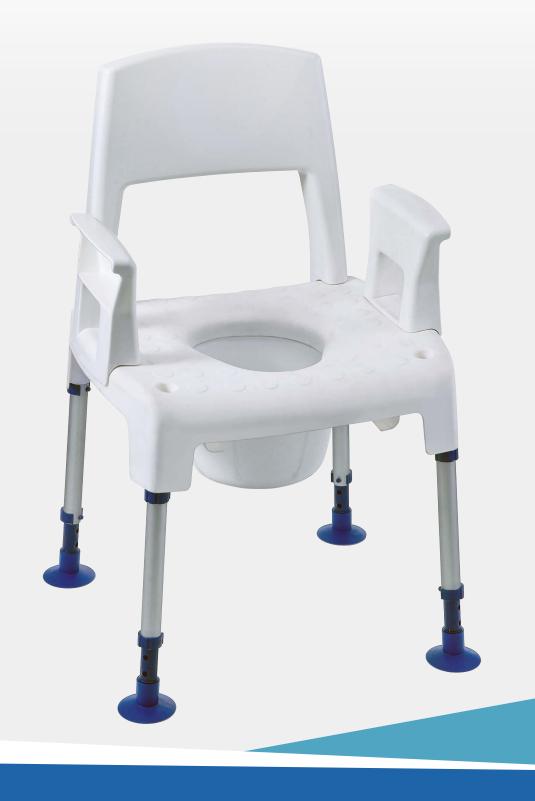

# Pico Commode

You will be surprised how versatile a commode can be when you first see the Aquatec Pico commode.

With its modular concept, it can be easily adapted to one's personal demands without the use of any tools. Light weight and completely corrosion free, it sets the new standard for commode chairs.

### Flexible toilet pan holder

Choose easily how you would like to handle the toilet pan according to the individual living situation.

Whether you prefer to take out the pan from the rear or rather from the side, the flexible pan holder of the Pico commode makes your choice a simple one.

# Support where ever you might need it

Taking off the backrest takes just seconds and the Aquatec **Pico commode** can be used over every toilet for additional support.