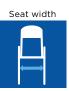

# Technical data

For more comprehensive pre-sales information about this product, including the product's user manual, please see your local Invacare website.

425 - 575 mm

430 mm

575 mm

Total depth

Width between armrests