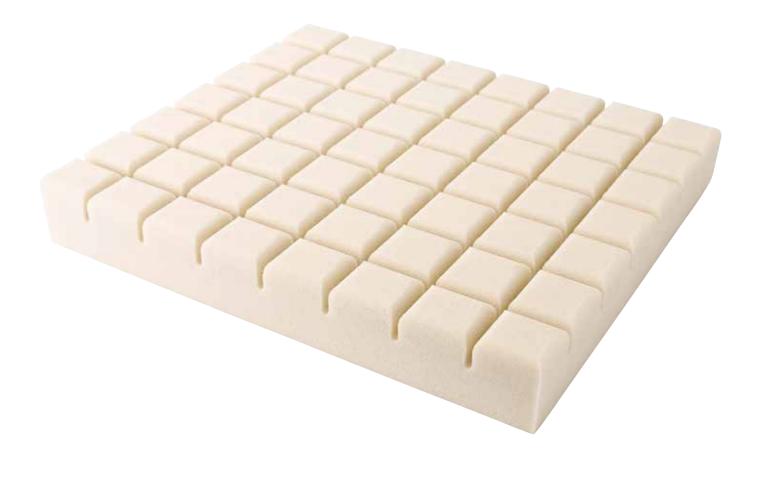

#### **Castellated Foam Cushion**

Each castellation delivers enhanced support and pressure area care to the individual.

### **Reduces shear and friction forces**

The castellations in the Invacare **Propad Low Profile cushion** reduce shear and friction forces on tissue.