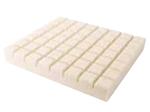

#### **Castellated Foam Cushion**

Each castellation delivers enhanced support and pressure area care to the individual.

### **Reduces shear and friction forces**

The castellations in the Invacare **Propad Low Profile cushion** reduce shear and friction forces on tissue.