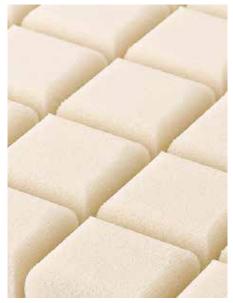

#### **Castellated Foam Cushion**

Each castellation delivers enhanced support and pressure area care to the individual.

### **Reduces shear and friction forces**

The castellations in the Invacare **Propad Low Profile cushion** reduce shear and friction forces on tissue.