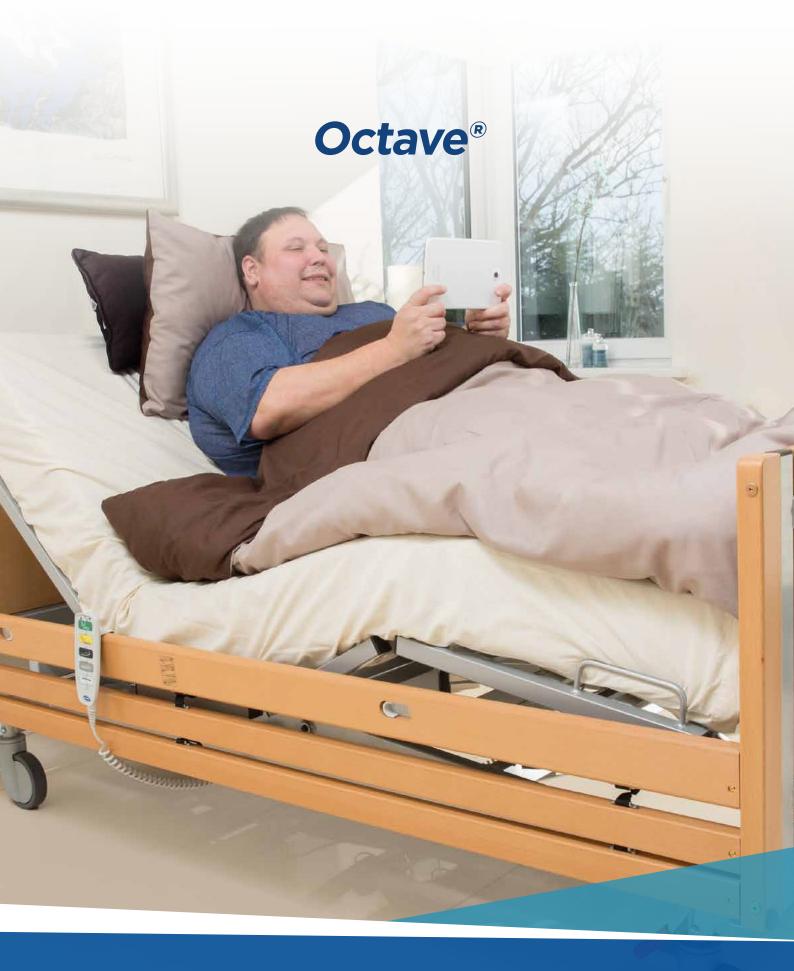

With a safe working load up to 385 kg, the *Invacare Octave* is a state-of-the-art profiling carebed solution that assists in the care and comfort of bariatric clients. With a fully electrical 4sectioned mattress support as standard, the **Octave** provides optimal comfort and support to the user. The Octave provides an ideal working environment for the carer. The construction of the mattress platform allows easier access to the client. The bed ends can be detached independently of the side rails for quick and easy access to both head and feet.

#### Great comfort and design

Invacare **Octave** is designed specifically with the bariatric client in mind. The bed frame extends to the edges of the bed base for enhanced support.

An easy to use hand control allows the client to operate the bed height and profiling function. The Octave is a substantial bed, however its design includes all the well-known qualities of Scandinavian design.