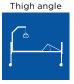

### Technical data

For more comprehensive pre-sales information about this product, including the product's user manual, please see your local Invacare website.

Length outside

0 - 57°

Invacare Octave

Invacare Octave

1190 mm

2070 mm Mattress 2000 mm

400 - 800 mm Total height: 1720 - 2120mm

810-340-330-520 mm (4-sectioned)

0 - 30°

0 - 30°

Steel 180 kg Wood: 199 kg

Max user