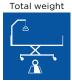

in and out of bed much easier for the patient. **Delivery and storage** 

To make delivery and transportation as easy as possible, *Octave* is delivered on a transportation rack.

Dismounting and assembly of Octave couldn't be simpler despite the size of the bed. Furthermore the transportation rack makes it possible to economise on storage space and makes the *Octave* very easy to move between locations.

## Lifting pole

The handle can be adjusted in both height and depth.

## **Extendable bedend**

The bedend is extendable and offers flexibility. Choose between 10 cm to 20 cm extension.

### Technical data

For more comprehensive pre-sales information about this product, including the product's user manual, please see your local Invacare website.





Length outside







0 - 57°







Invacare Octave

Invacare Octave

1190 mm

2070 mm Mattress 2000 mm

400 - 800 mm Total height: 1720 - 2120mm

810-340-330-520 mm (4-sectioned)

0 - 30°

0 - 30°

Steel 180 kg Wood: 199 kg

Max user



SWL 385 kg 350 kg



Complies with IEC 60601-2-52

#### NB:

The bed must not be used by patients under 12 years of age, or by patients with body size equivalent to an average 12 year old or smaller.

# Frame colour

Silver Beech

Tel: +44 61 487 70 70

hgeurope@invacare.com www.invacare.eu.com

Invacare International GmbH Neuhofweg 51 4147 Aesch BL Switzerland