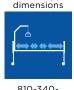

### Technical data

For more comprehensive pre-sales information about this product, including the product's user manual, please see your local Invacare website.

Length outside

0 - 57°

Invacare Octave

Invacare Octave

1190 mm

2070 mm Mattress 2000 mm

400 - 800 mm Total height: 1720 - 2120mm

810-340-330-520 mm (4-sectioned)

0 - 30°

0 - 30°

Steel 180 kg Wood: 199 kg

Max user

SWL 385 kg 350 kg

Complies with IEC 60601-2-52