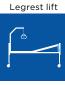

### Technical data

For more comprehensive pre-sales information about this product, including the product's user manual, please see your local Invacare website.

Length outside

0 - 57°

Invacare Octave

Invacare Octave

1190 mm

2070 mm Mattress 2000 mm

400 - 800 mm Total height: 1720 - 2120mm

810-340-330-520 mm (4-sectioned)

0 - 30°

0 - 30°

Steel 180 kg Wood: 199 kg

Max user