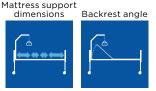

### Technical data

For more comprehensive pre-sales information about this product, including the product's user manual, please see your local Invacare website.

Length outside

0 - 57°

Invacare Octave

Invacare Octave

1190 mm

2070 mm Mattress 2000 mm

400 - 800 mm Total height: 1720 - 2120mm

810-340-330-520 mm (4-sectioned)

0 - 30°

0 - 30°

Steel 180 kg Wood: 199 kg

Max user