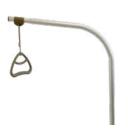

a fully electrical 4sectioned mattress support as standard, the **Octave** provides optimal comfort and support to the user. The Octave provides an ideal working environment for the carer. The construction of the mattress platform allows easier access to the client. The bed ends can be detached independently of the side rails for quick and easy access to both head and feet.

#### Great comfort and design

Invacare **Octave** is designed specifically with the bariatric client in mind. The bed frame extends to the edges of the bed base for enhanced support.

An easy to use hand control allows the client to operate the bed height and profiling function. The Octave is a substantial bed, however its design includes all the well-known qualities of Scandinavian design.

## Features and Options







# Support handle

Makes getting in and out of bed much easier for the patient. **Delivery and storage** 

To make delivery and transportation as easy as possible, *Octave* is delivered on a transportation rack.

Dismounting and assembly of Octave couldn't be simpler despite the size of the bed. Furthermore the transportation rack makes it possible to economise on storage space and makes the *Octave* very easy to move between locations.

## Lifting pole

The handle can be adjusted in both height and depth.

## **Extendable bedend**

The bedend is extendable and offers flexibility. Choose between 10 cm to 20 cm extension.

### Technical data

For more comprehensive pre-sales information about this product, including the product's user manual, please see your local Invacare website.