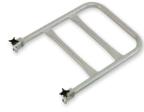

# Support handle

Makes getting in and out of bed much easier for the patient. **Delivery and storage** 

To make delivery and transportation as easy as possible, *Octave* is delivered on a transportation rack.