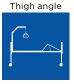

1190 mm

400 - 800 mm Total height: 1720 - 2120mm

810-340-330-520 mm (4-sectioned)

0 - 30°

0 - 30°

Steel 180 kg Wood: 199 kg

Max user

350 kg