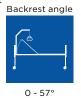

1190 mm

400 - 800 mm Total height: 1720 - 2120mm

810-340-330-520 mm (4-sectioned)

0 - 30°

0 - 30°

Steel 180 kg Wood: 199 kg

Max user

350 kg