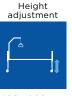

1190 mm

400 - 800 mm Total height: 1720 - 2120mm

810-340-330-520 mm (4-sectioned)

0 - 30°

0 - 30°

Steel 180 kg Wood: 199 kg

Max user

350 kg