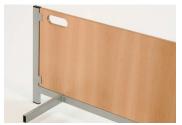

## Support handle

The bedend is extendable and offers flexibility. Choose between 10 cm to 20 cm extension.

**Extendable bedend** 

Makes getting in and out of bed much easier for the patient.