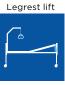

1190 mm

400 - 800 mm Total height: 1720 - 2120mm

810-340-330-520 mm (4-sectioned)

0 - 30°

0 - 30°

Steel 180 kg Wood: 199 kg

Max user

350 kg