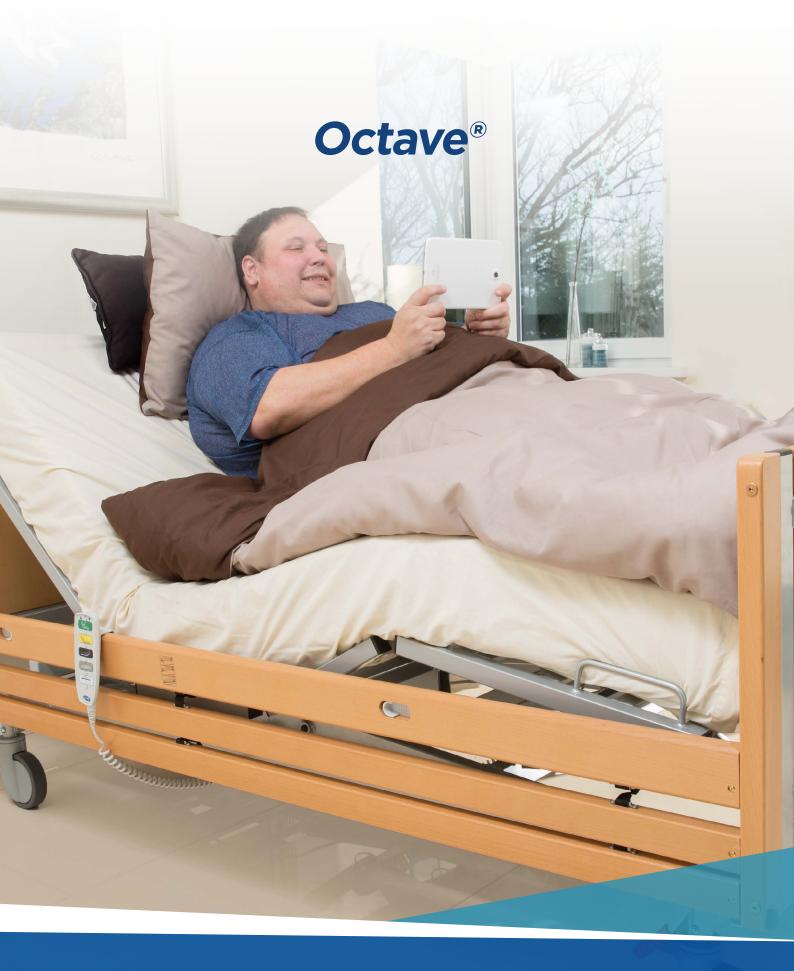

With a safe working load up to 385 kg, the *Invacare Octave* is a state-of-the-art profiling carebed solution that assists in the care and comfort of bariatric clients. With a fully electrical 4sectioned mattress support as standard, the **Octave** provides optimal comfort and support to the user. The Octave provides an ideal working environment for the carer. The construction of the mattress platform allows easier access to the client. The bed ends can be detached independently of the side rails for quick and easy access to both head and feet.

### Great comfort and design

Invacare **Octave** is designed specifically with the bariatric client in mind. The bed frame extends to the edges of the bed base for enhanced support.

An easy to use hand control allows the client to operate t