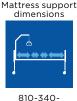

1190 mm

400 - 800 mm Total height: 1720 - 2120mm

810-340-330-520 mm (4-sectioned)

0 - 30°

0 - 30°

Steel 180 kg Wood: 199 kg

Max user

350 kg