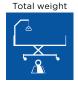

1190 mm

400 - 800 mm Total height: 1720 - 2120mm

810-340-330-520 mm (4-sectioned)

0 - 30°

0 - 30°

Steel 180 kg Wood: 199 kg

Max user

350 kg