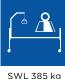

With a safe working load up to 385 kg, the *Invacare Octave* is a state-of-the-art profiling carebed solution that assists in the care and comfort of bariatric clients. With a fully electrical 4sectioned mattress support as standard, the **Octave** provides optimal comfort and support to the user. The Octave provides an ideal working environment for the carer. The construction of the mattress platform allows easier access to the client. The bed ends can be detached independently of the side rails for quick and easy access to both head and feet.

1190 mm

400 - 800 mm Total height: 1720 - 2120mm

810-340-330-520 mm (4-sectioned)

0 - 30°

0 - 30°

Steel 180 kg Wood: 199 kg

Max user

350 kg