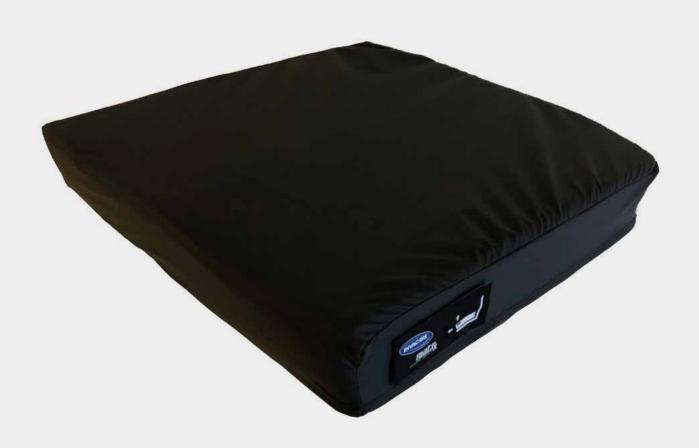

Conforms to the shape of the user's body

The *Invacare Matrx Contour Visco*<sup>NG</sup> cushion is an anatomically contoured 100% viscoelastic foam cushion. It provides excellent pressure redistribution properties to improve comfort and stabilise the pelvis. Its low-profile design promotes easy foot propulsion and enables access to lower tables.

▶ The Matrx Contour Visco<sup>NG</sup> provides superior immersion and envelopment. When sitting on the cushion the user will feel the viscoelastic foam slowly adapting to their body shape, increasing the surface of contact, and thus redistributing pressure.
The Matrx Contour Visco<sup>NG</sup> is available in a wide range of sizes and weight capacities, providing the best fit to the user.
It includes 2 covers with 2 zippers, easy to remove for cleaning and maintenance. The covers are incontinence proof and bi-elastic to allow efficient immersion of the user body in the foam cushion. The non-slip base ensures that the cushion remains in place and the carry-handle allows easy transfer of the cushion from one surface to another.