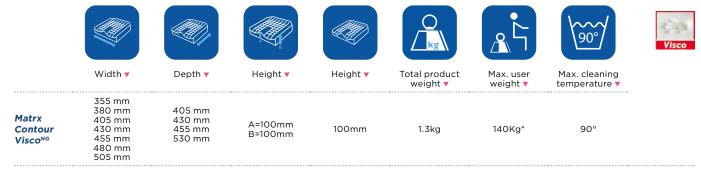

## Technical data •

For more comprehensive pre-sales information about this product, including the product's user manual, please see your local Invacare website.

Cushion is manufactured to EN1021-1 Cig and EN1021-2 Match

\*Cushions with seat width 380 and 405 mm - minimum user weight is 40 kg Cushions with seat width 430 mm and above - minimum user weight is 60 kg