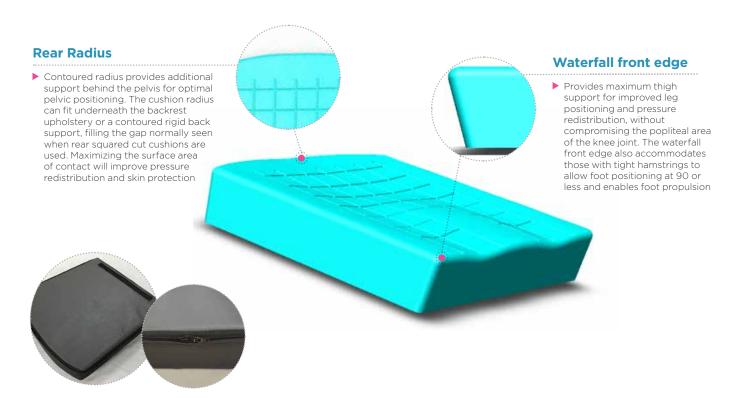

Conforms to the shape of the user's body

The *Invacare Matrx Contour Visco*<sup>NG</sup> cushion is an anatomically contoured 100% viscoelastic foam cushion. It provides excellent pressure redistribution properties to improve comfort and stabilise the pelvis. Its low-profile design promotes easy foot propulsion and enables access to lower tables.

▶ The Matrx Contour Visco<sup>NG</sup> provides superior immersion and envelopment. When sitting on the cushion the user will feel the viscoelastic foam slowly adapting to their body shape, increasing the surface of contact, and thus redistributing pressure.
The Matrx Contour Visco<sup>NG</sup> is available in a wide range of sizes and weight capacities, providing the best fit to the user.
It includes 2 covers with 2 zippers, easy to remove for cleaning and maintenance. The covers are incontinence proof and bi-elastic to allow efficient immersion of the user body in the foam cushion. The non-slip base ensures that the cushion remains in place and the carry-handle allows easy transfer of the cushion from one surface to another.