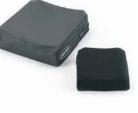

#### Integral Sag Compensator option

Option of sag compensator to accommodate the sag in wheelchair seats, and ensure the cushion is correctly presented.