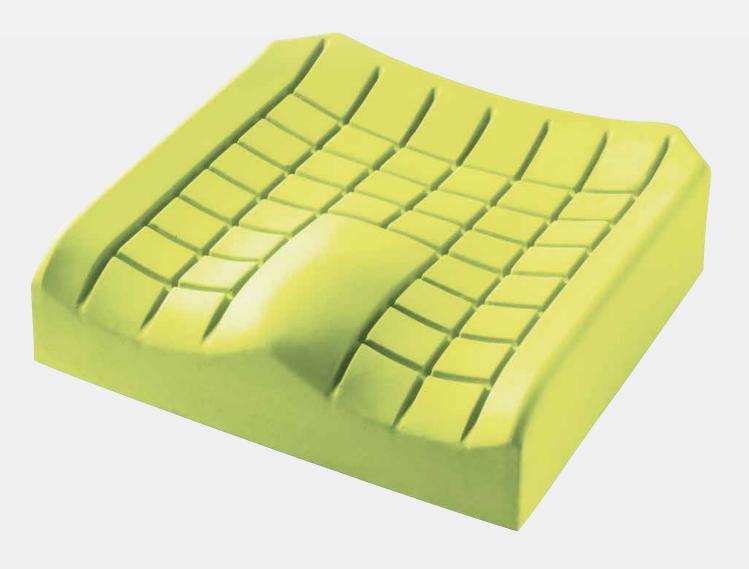

# **Flo-tech™ Contour**

Designed for comfort and improved posture

The surface of the Invacare *Matrx Flo-tech Contour* cushion is contoured into sections. Its designs supports the user and increases pressure redistribution. The combination of improved posture and increased support surface area will contribute significantly to pressure ulcer prevention. This deep cushion is suitable for heavier users.

#### **Moulded foam cushion**

Moulding allows *Matrx Flo-tech* cushions to provide a threedimensional form, which cannot be emulated in cut foam. Moulded foam is highly durable, increasing the product's longevity.

## Contoured seating surface

Offers improved stability and postural support; castellations reduce shear and friction forces on tissue.