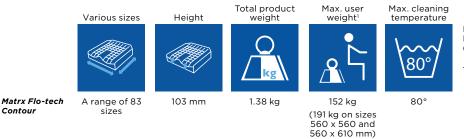

#### Ingress Resistant Cover

Cover is two-way stretch, waterresistant and vapour-permeable. Cover features an anti-slip base with carry handle. Available in 83 sizes

*Flo-tech Contour* is available in a range of 83 sizes, from 330 x 360 to 600 x 550 mm. (See size chart for details).

### Technical data

For more comprehensive pre-sales information about this product, including the product's user manual, please see your local Invacare website.

Manufactured to European Standards: BS EN 1021-1 Cig, BS EN 1021-1 Match, and BS 7176 (Crib 5)

 Guide maximum user weight limits are set assuming that the cushion selected is of appropriate width and depth for the intended user/s.

Colours

CE

Tel: +44 61 487 70 70 hqeurope@invacare.com www.invacare.eu.com Invacare International GmbH Neuhofweg 51 4147 Aesch BL Switzerland