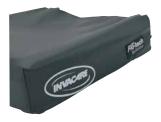

#### Ingress Resistant Cover

Cover is two-way stretch, waterresistant and vapour-permeable. Cover features an anti-slip base with carry handle. Available in 83 sizes

*Flo-tech Contour* is available in a range of 83 sizes, from 330 x 360 to 600 x 550 mm. (See size chart for details).