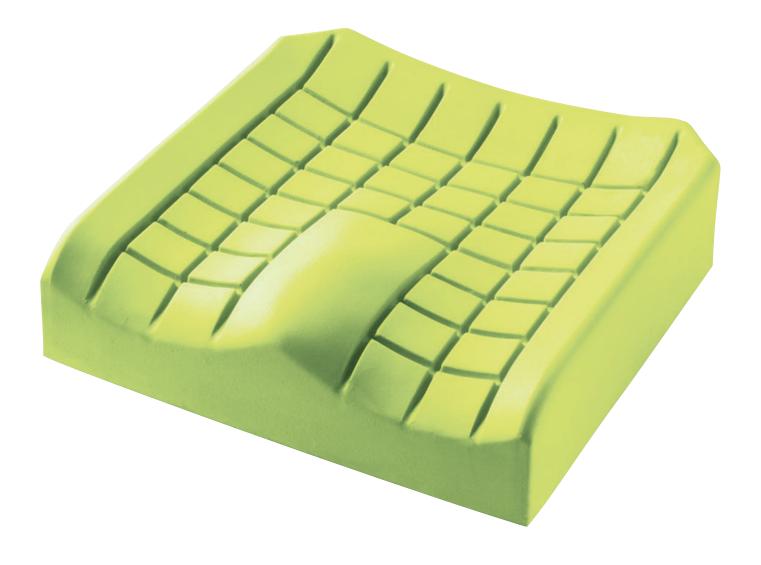

## Contoured moulded foam for improved posture

Trusted Solutions, Passionate People

The surface of the *Invacare* **Matrx Flo-tech** Contour cushion is contoured into sections. Its design supports the client and increases pressure redistribution. The combination of improved posture and increased support surface area will contribute significantly to pressure ulcer prevention. This deep cushion is suitable for heavier people.

#### Moulded foam cushion

Moulding allows *Matrx Flo-tech* cushions to provide a threedimensional form, which cannot be emulated in cut foam. Moulded foam is highly durable, increasing the product's longevity.

## Contoured seating surface

Offers improved stability and postural support; castellations reduce shear and friction forces on tissue.