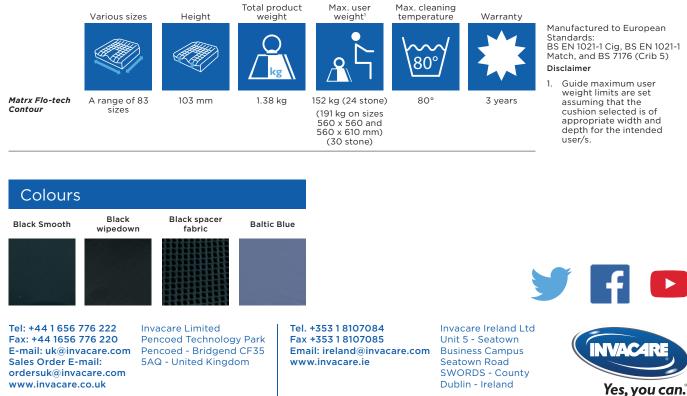

### Available in 83 sizes

The *Invacare* **Matrx Flo-tech Contour** is available in a range of 83 sizes, from 330 x 360 to 600 x 550 mm. (See size chart for details).

### Technical data

For more comprehensive pre-sales information about this product, including the product's user manual, please see the Invacare website.

© 2017 Invacare International Sarl, All rights reserved, All information guoted is believed to be correct at time of print. Invacare reserves the right to alter product specifications without prior consultation