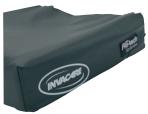

#### Ingress Resistant Cover

Cover is two-way stretch, waterresistant and vapour-permeable. Cover features an anti-slip base with carry handle for easy transportation.