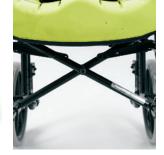

## Integral Sag Rigidizer option

Option of sag compensator to accommodate the sag in wheelchair seats, and ensure the cushion is correctly presented.