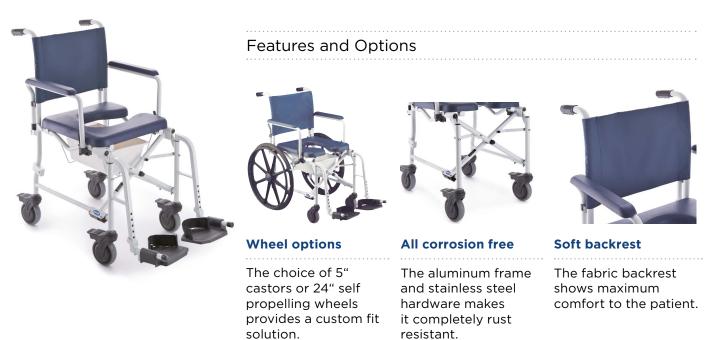

The rust resistant aluminum framed commodes are ideal in the shower for users who need assistance for their personal hygiene.