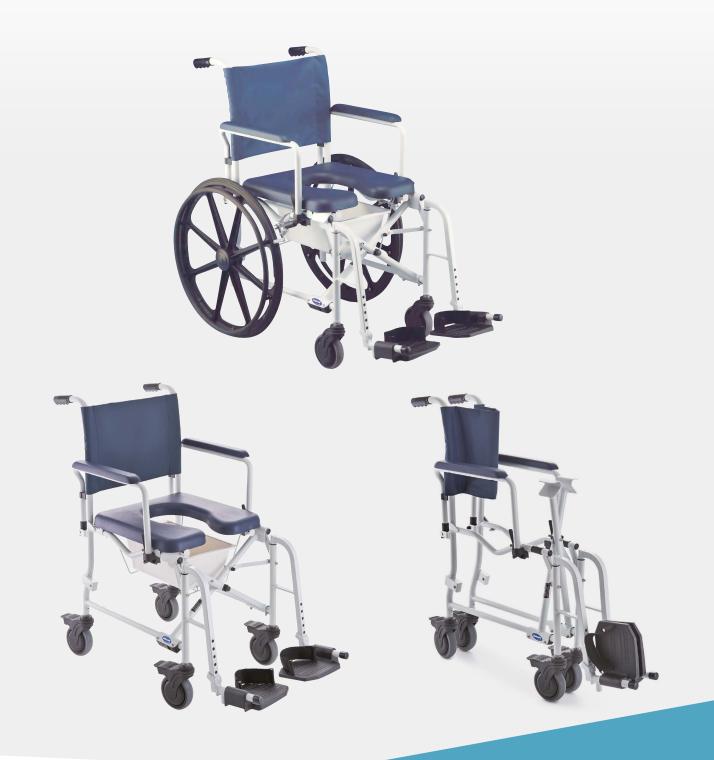

# H263/H273 Lima

The foldable shower commode that comes with everything

The *Invacare* **Lima** is the perfect choice if you are looking for a space-saving and fully equipped shower commode. All accessories are already included and the easy-to-handle folding mechanism provides a perfect storage solution for institutional and home care demands.

The rust resistant aluminum framed commodes are ideal in the shower for users who need assistance for their personal hygiene.

## Variable seating positions

The padded 4-position seat of the *Invacare Lima* provides maximum comfort for its user and can be used over every toilet. It can be easily adapted and perfect adjustment for individual patient needs is possible.