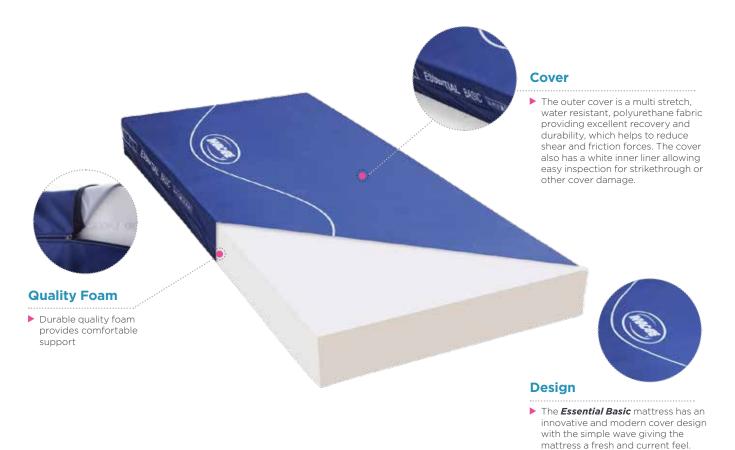

## **Essential** Basic

**Quality Foam Mattress** 

A cost effective solution for comfort and pressure redistribution

The new *Essential Basic* mattress offers the user a comfortable and supportive surface. This is an ideal entry level mattress for individuals who do not require therapy for pressure ulcer prevention.

- ▶ Multi-stretch polyurethane fabric cover
- > Zipped around 3 sides for ease of inspection and laundering