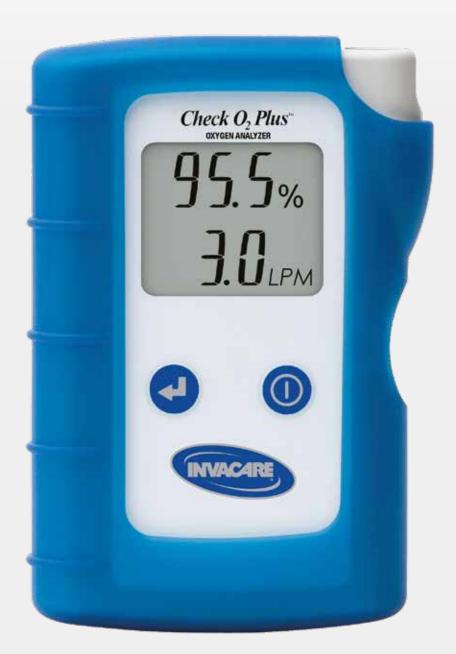

## **Check O2 Plus**

Oxygen Analyzer

The *Invacare* **Check O**<sub>2</sub> **Plus Oxygen Analyzer** is a single economical instrument that reports all the operating parameters necessary for performing oxygen concentrator checks. It is an efficient and cost-effective analyzer designed with technicians in mind. It checks oxygen concentration, flow rate and patient outlet pressure on any oxygen concentrator. What's more, it requires no routine calibration, and there's no fuel cell to replace. The *Invacare* **Check O**<sub>2</sub> **Plus Oxygen Analyzer** is three analyzers rolled into one.

## Features

- Measures three parameters, eliminating the need for multiple instruments: oxygen purity, flow rate and patient outlet pressure
- Accurately measures oxygen purity of the *Invacare* **XPO2** Portable Concentrator
- Features simple two-button operation
- Two AA batteries provide over 16,000 readings
- Shuts off automatically to extend battery life
- Requires no in-field calibration
- Self-diagnostics
- Includes connecting tube and protective boot