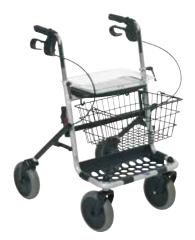

### The Invacare P452E/3

offers increased individual adjustments and improved outdoor features. And with its easy storage up-right, this rollator will definitly stand from the crowd!

#### **Multiple carrying options**

*Invacare* **P452E/3** comes standard with a removable tray made of durable plastic, a cane holder and a large basket.

#### **Comfortable and handy**

Anatomical grips takes pressure off the hands and the brake handle's rounded end provides a good grip when braking.

Smart and simple safety catch for easy folding.

Extended adjustment range of the handle bars: from 710 to 980 mm, for improved customization.