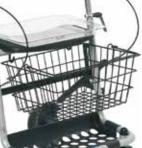

## Features and Options

Practical basket Max load: 9 kg.

**Crutch holder** Makes the crutch easily accessible without getting in the way.