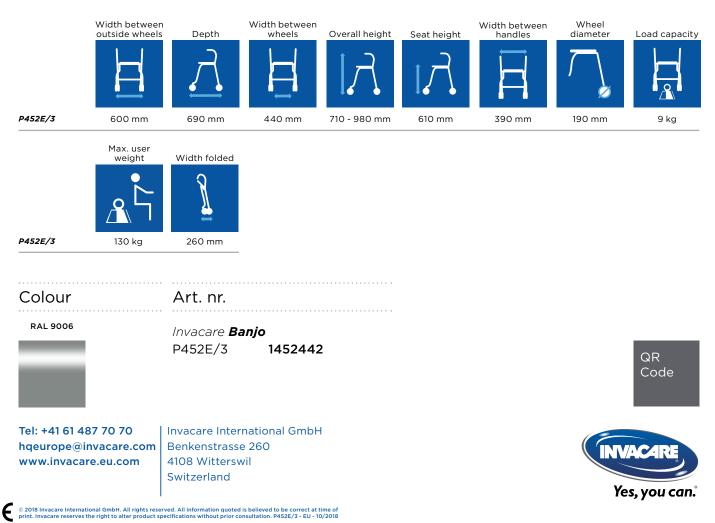

tiple carrying options**

*Invacare* **P452E/3** comes standard with a removable tray made of durable plastic, a cane holder and a large basket.

#### **Comfortable and handy**

Anatomical grips takes pressure off the hands and the brake handle's rounded end provides a good grip when braking.

Smart and simple safety catch for easy folding.

Extended adjustment range of the handle bars: from 710 to 980 mm, for improved customization.

## Features and Options





Practical basket Max load: 9 kg.



**Crutch holder** Makes the crutch easily accessible without getting in the way.



## Technical data

Made of impact-

resistant plastic.

Tray

# For more comprehensive pre-sales information about this product, including the product's user manual, please refer to your local Invacare website.