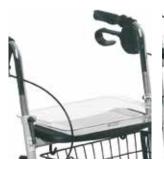

#### **Multiple carrying options**

*Invacare* **P452E/3** comes standard with a removable tray made of durable plastic, a cane holder and a large basket.

#### **Comfortable and handy**

Anatomical grips takes pressure off the hands and the brake handle's rounded end provides a good grip when braking.

Smart and simple safety catch for easy folding.

Extended adjustment range of the handle bars: from 710 to 980 mm, for improved customization.