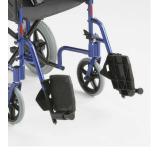

## **Folding backrest**

Reduces overall size when folded for transportation or storage.

Swing away footrest

Footplates fold up as shown and footrests swing away, allowing easier access in or out of

Foldable cross frame