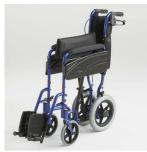

A lighter way to get around

The Invacare Alu Lite is the basic-entry wheelchair in the Invacare manual range. The lightweight aluminium construction of this transit wheelchair makes it easy to manoeuvre, even for an elderly carer, as well as providing a wheelchair that is easily transportable.

#### Easy to transport and store

Being lightweight (aluminium chassis), compact and with a foldable backrest, the Invacare Alu Lite is very easy to handle, transport and store. Simply remove the footrests, fold the backrest and chassis and store away.

### Pushing? No problem!

The overall manoeuvrability of a wheelchair is crucial, which is why the Alu Lite is designed to be very easy to push and manoeuvre, both indoor and outdoor. Due to the smaller overall dimensions and general compactness of this model, getting around in tight spaces is never a problem.