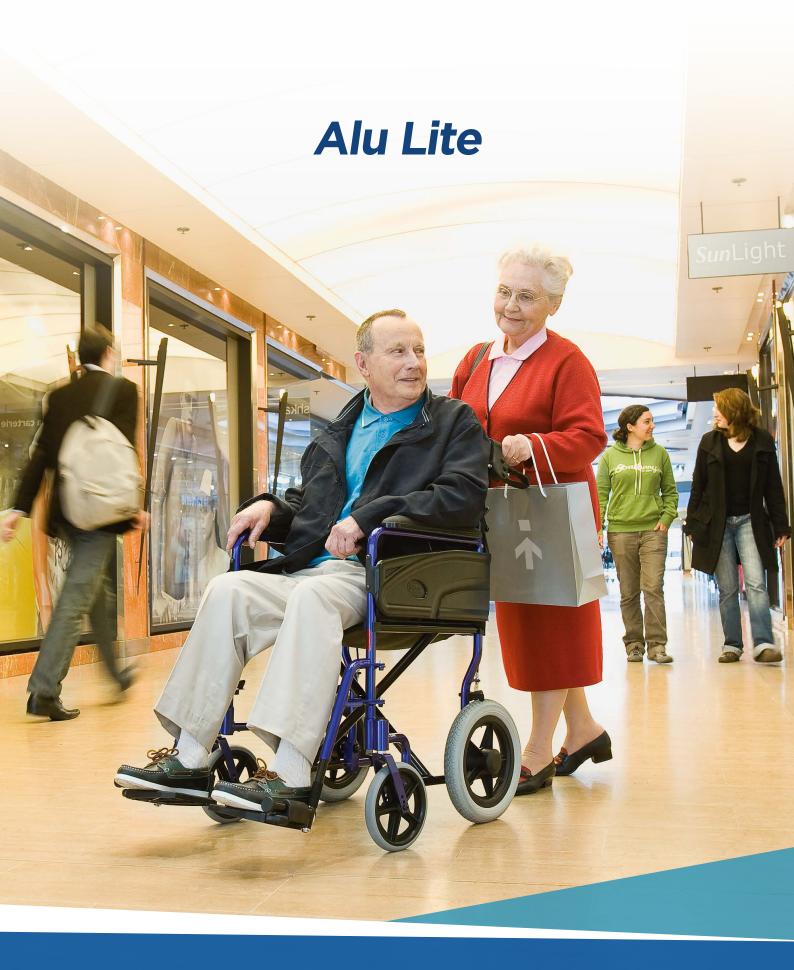

A lighter way to get around

The Invacare Alu Lite is the basic-entry wheelchair in the Invacare manual range. The lightweight aluminium construction of this transit wheelchair makes it easy to manoeuvre, even for an elderly carer, as well as providing a wheelchair that is easily transportable.

### Pushing? No problem!

The overall manoeuvrability of a wheelchair is crucial, which is why the Alu Lite is designed to be very easy to push and manoeuvre, both indoor and outdoor. Due to the smaller overall dimensions and general compactness of this model, getting around in tight spaces is never a problem.