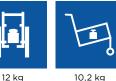

r a problem.

# Features and Options









## **Folding backrest**

Reduces overall size when folded for transportation or storage.

Swing away footrest

Footplates fold up as shown and footrests swing away, allowing easier access in or out of

Foldable cross frame

Lightweight frame folds flat for easier portability.

## Technical data

For more comprehensive pre-sales information about this product, including the product's user manual, please see your local Invacare website.

















Invacare Alu Lite

405 / 455 mm

Armrest height

Driving unit Total width,

Ô٥

490 mm

Total length

Total height

Max. Safe slope

340 - 460 mm Radius

Invacare Alu Lite

Invacare Alu Lite

230 mm



width

Seat width



250 mm

Mass of the



1030 mm



760 mm

12.5°



890 mm



Total weight



Frame colour

Blue



# Upholstery

Black nylon

945 mm



Please notice colors may vary slightly from those displayed above

## Tel: +41 61 487 70 70

hgeurope@invacare.com www.invacare.eu.com

Invacare International GmbH Neuhofweg 51 4147 Aesch BL Switzerland