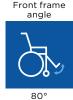

.

### Pushing? No problem!

The overall manoeuvrability of a wheelchair is crucial, which is why the Alu Lite is designed to be very easy to push and manoeuvre, both indoor and outdoor. Due to the smaller overall dimensions and general compactness of this model, getting around in tight spaces is never a problem.

# Features and Options









## **Folding backrest**

Reduces overall size when folded for transportation or storage.

Swing away footrest

Footplates fold up as shown and footrests swing away, allowing easier access in or out of

Foldable cross frame

Lightweight frame folds flat for easier portability.

## Technical data

For more comprehensive pre-sales information about this product, including the product's user manual, please see your local Invacare website.

















Invacare Alu Lite

405 / 455 mm

Armrest height

Driving unit Total width,

Ô٥

490 mm

Total length

Total height

Max. Safe slope

340 - 460 mm Radius

Invacare Alu Lite

Invacare Alu Lite

230 mm



width

Seat width



250 mm

Mass of the



1030 mm



760 mm

12.5°



890 mm



Total weight



Frame colour

Blue



# Upholstery

Black nylon

945 mm



Please notice colors may vary slightly from those displayed above

## Tel: +41 61 487 70 70

hgeurope@invacare.com www.invacare.eu.com

Invacare International GmbH Neuhofweg 51 4147 Aesch BL Switzerland