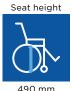

Driving unit Total width,

Ô٥

490 mm

Total length

Total height

Max. Safe slope

340 - 460 mm Radius

Invacare Alu Lite