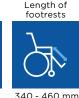

Driving unit Total width,

Ô٥

490 mm

Total length

Total height

Max. Safe slope

340 - 460 mm Radius

Invacare Alu Lite