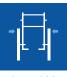

Driving unit Total width,

Ô٥

490 mm

Total length

Total height

Max. Safe slope

340 - 460 mm Radius

Invacare Alu Lite

Invacare Alu Lite

230 mm

width

Seat width

250 mm

Mass of the

1030 mm

760 mm