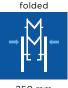

Lightweight frame folds flat for easier portability.

Invacare Alu Lite

230 mm

width

Seat width

250 mm

Mass of the

1030 mm

760 mm