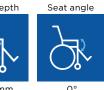

Driving unit Total width,

Ô٥

490 mm

Total length

Total height

Max. Safe slope

340 - 460 mm Radius

Invacare Alu Lite