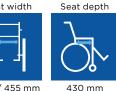

## Technical data

For more comprehensive pre-sales information about this product, including the product's user manual, please see your local Invacare website.

Invacare Alu Lite

405 / 455 mm

Armrest height

Driving unit Total width,

Ô٥

490 mm

Total length

Total height

Max. Safe slope

340 - 460 mm Radius

Invacare Alu Lite

Invacare Alu Lite

230 mm

width

Seat width

250 mm

Mass of the

1030 mm

760 mm