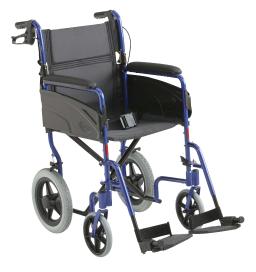

#### Easy to transport and store

Being lightweight (aluminium chassis), compact and with a foldable backrest, the Invacare Alu Lite is very easy to handle, transport and store. Simply remove the footrests, fold the backrest and chassis and store away.

Lightweight frame folds flat for easier portability.