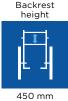

ay.

### Pushing? No problem!

The overall manoeuvrability of a wheelchair is crucial, which is why the Alu Lite is designed to be very easy to push and manoeuvre, both indoor and outdoor. Due to the smaller overall dimensions and general compactness of this model, getting around in tight spaces is never a problem.

# Features and Options









## **Folding backrest**

Reduces overall size when folded for transportation or storage.

Swing away footrest

Footplates fold up as shown and footrests swing away, allowing easier access in or out of

Foldable cross frame

Lightweight frame folds flat for easier portability.

## Technical data

For more comprehensive pre-sales information about this product, including the product's user manual, please see your local Invacare website.

















Invacare Alu Lite

405 / 455 mm

Armrest height

Driving unit Total width,

Ô٥

490 mm

Total length

Total height

Max. Safe slope

340 - 460 mm Radius

Invacare Alu Lite

Invacare Alu Lite

230 mm



width

Seat width



250 mm

Mass of the



1030 mm



760 mm

12.5°



890 mm



Total weight



Frame colour

Blue



# Upholstery

Black nylon

945 mm



Please notice colors may vary slightly from those displayed above

## Tel: +41 61 487 70 70

hgeurope@invacare.com www.invacare.eu.com

Invacare International GmbH Neuhofweg 51 4147 Aesch BL Switzerland