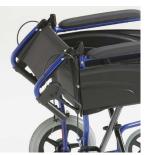

# Features and Options

Folding backrest

Reduces overall size when folded for transportation or storage.

Swing away footrest

Footplates fold up as shown and footrests swing away, allowing easier access in or out of the chair.