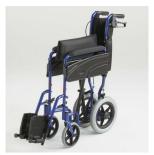

#### Easy to transport and store

Being lightweight (aluminium chassis), compact and with a foldable backrest, the *Invacare* **Alu Lite** is very easy to handle, transport and store. Simply remove the footrests, fold the backrest and chassis and store away.

Foldable cross frame

Lightweight frame folds flat for easier portability.