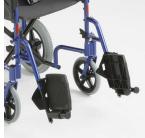

# Features and Options

Folding backrest

Reduces overall size when folded for transportation or storage.

Swing away footrest

Footplates fold up as shown and footrests swing away, allowing easier access in or out of the chair.