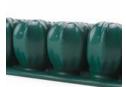

#### **Rounded Cell** Shape

The rounded shape of the base of the cells ensures good immersion for users.