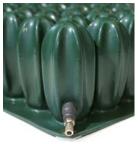

hich allows the level of air to be individually adjusted to body shape thus maximising immersion. This air fluidised movement minimises changes in peak pressures, therefore providing excellent protection against pressure damage.

The natural rubber material and vulcanised bonded base. offers excellent product longevity and may be suitable for those who experience allergic reactions to latex1.

The Invacare Aero-tech Uno addresses critical pressure points providing the client with a high level of skin protection. In addition the continual movement of air provides protection for the ischial tuberosities and coccvx area. This cushion provides an infinitely adjustable, low friction and low shear environment which can protect vulnerable clients against pressure damage.

# Features and Options



**Air Valve** 

**Adjustment** 

# **Custom Sizes Available**



A range of cushion sizes are available, ensuring a perfect fit for all makes and individuals' needs for models of wheelchair. (For size guide, please stability and comfort. refer to order form).



#### **Rounded Cell** Shape

The rounded shape of the base of the cells ensures good immersion for users.



#### **Bonded Base** Layer

The vulcanized bonded base layer of the cushion ensures a robust seal, prolonging longevity.



## **Available in Two Heights**

The **Aerotech Uno** is available in 10 cm (100 mm) and 5 cm (50 mm)<sup>2</sup> heights.

# Technical data

Aero-tech Uno

For more comprehensive pre-sales information about this product, including the product's user manual, please see your local Invacare website.