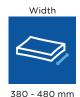

# **Custom Sizes Available**

A range of cushion sizes are available, ensuring a perfect fit for all makes and individuals' needs for models of wheelchair. (For size guide, please stability and comfort. refer to order form).

# Technical data

Aero-tech Uno

For more comprehensive pre-sales information about this product, including the product's user manual, please see your local Invacare website.

Length 340 - 530 mm

Green rubber