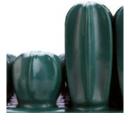

## **Available in Two Heights**

The **Aerotech Uno** is available in 10 cm (100 mm) and 5 cm (50 mm)<sup>2</sup> heights.