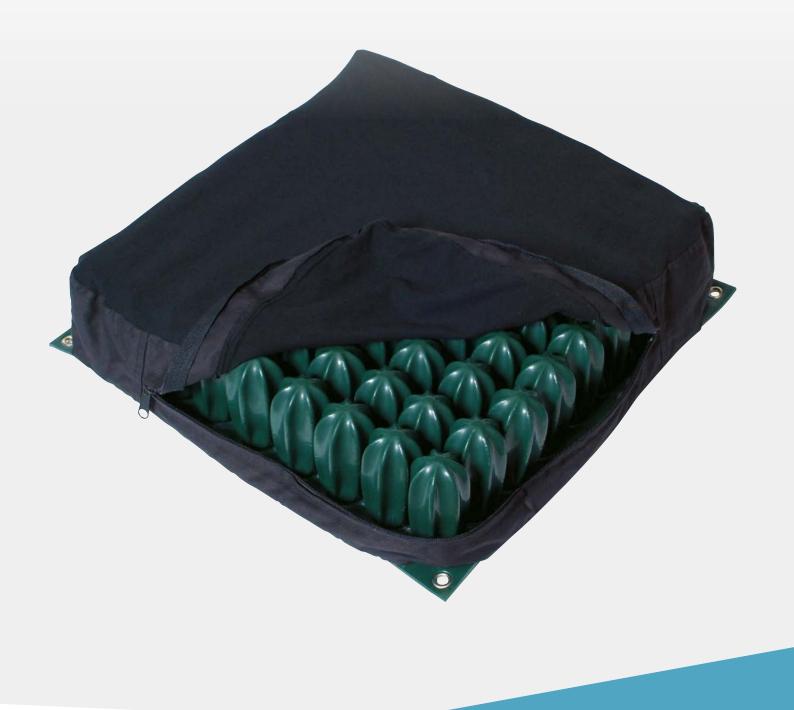

## **Clinical Advantage**

The Invacare Aero-tech Uno is a single valve air cushion which is specifically designed for those considered to be at 'Very High Risk' of developing pressure ulcers. Individual interconnected air cells allow free movement of air within the cushion, which allows the level of air to be individually adjusted to body shape thus maximising immersion. This air fluidised movement minimises changes in peak pressures, therefore providing excellent protection against pressure damage.

The natural rubber material and vulcanised bonded base. offers excellent product longevity and may be suitable for those who experience allergic reactions to latex1.

The Invacare Aero-tech Uno addresses critical pressure points providing the client with a high level of skin protection. In addition the continual movement of air provides protection for the ischial tuberosities and coccvx area. This cushion provides an infinitely adjustable, low friction and low shear environment which can protect vulnerable clients against pressure damage.

#### **Rounded Cell** Shape

The rounded shape of the base of the cells ensures good immersion for users.

#### **Bonded Base** Layer

The vulcanized bonded base layer of the cushion ensures a robust seal, prolonging longevity.