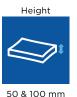

## **Available in Two Heights**

The **Aerotech Uno** is available in 10 cm (100 mm) and 5 cm (50 mm)<sup>2</sup> heights.