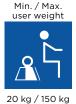

# **Custom Sizes Available**

A range of cushion sizes are available, ensuring a perfect fit for all makes and individuals' needs for models of wheelchair. (For size guide, please stability and comfort. refer to order form).