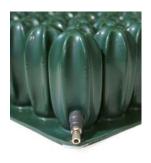

#### Air Valve Adjustment

Incremental air valve adjustment allows the level of air to be adjusted to suit individuals' needs for pressure reduction, stability and comfort.

#### Rounded Cell Shape

The rounded shape of the base of the cells ensures good immersion for users.