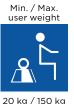

#### Technical data

Aero-tech 4

For more comprehensive pre-sales information about this product, including the product's user manual, please see your local Invacare website.

Length 330 - 530 mm

60