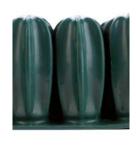

#### Rounded Cell Shape

The rounded shape of the base of the cells ensures good immersion for users.