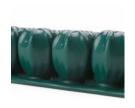

#### **Bonded Base Layer**

The vulcanized bonded base layer of the cushion ensures a robust seal, prolonging longevity.