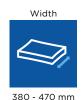

#### Technical data

Aero-tech 4

For more comprehensive pre-sales information about this product, including the product's user manual, please see your local Invacare website.

Length 330 - 530 mm

60