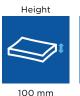

#### Technical data

Aero-tech 4

For more comprehensive pre-sales information about this product, including the product's user manual, please see your local Invacare website.

Length 330 - 530 mm

60