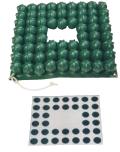

# The *Invacare Aero-tech 4* is a four valve air cushion which is specifically designed for those considered to be at 'Very High Risk' of developing pressure ulcers but require improved stability. Individual interconnected air cells allow free movement of air within the cushion, which allows the level of air to be individually adjusted to body shape thus maximising immersion. This air fluidised movement minimises changes in peak pressures, therefore providing excellent protection against pressure damage.

## **Optional Cover Plates**

Rigid plastic cover plates are available in a range of sizes and can be used to suppress cells.