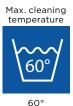

#### Technical data

Aero-tech 4

For more comprehensive pre-sales information about this product, including the product's user manual, please see your local Invacare website.

Length 330 - 530 mm

60