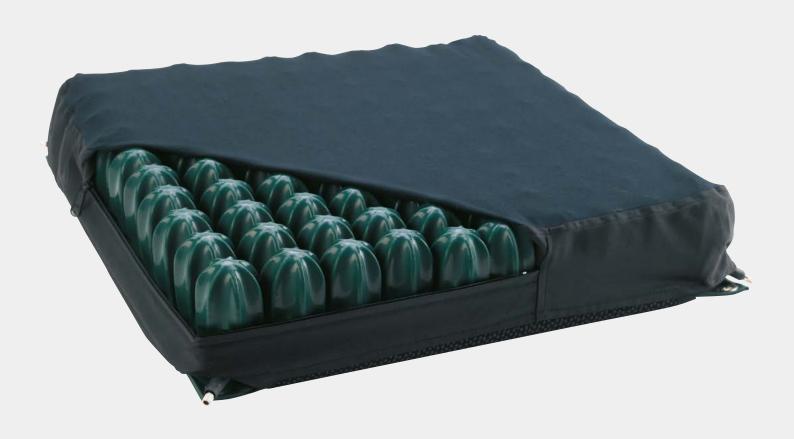

# The *Invacare Aero-tech 4* is a four valve air cushion which is specifically designed for those considered to be at 'Very High Risk' of developing pressure ulcers but require improved stability. Individual interconnected air cells allow free movement of air within the cushion, which allows the level of air to be individually adjusted to body shape thus maximising immersion. This air fluidised movement minimises changes in peak pressures, therefore providing excellent protection against pressure damage.

#### **Clinical Advantage**

The Invacare Aero-tech 4 addresses critical pressure points providing the client with a high level of skin protection. In addition the continual movement of air provides protection for the ischial tuberosities and coccyx area. This cushion provides an infinitely adjustable, low friction and low shear environment which can protect vulnerable clients against pressure damage. The four separate air chambers improve stability, and can be individually adjusted to accommodate mild postural requirements.